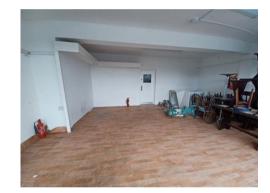

# **Description:**

A mid terrace retail unit which provides an open plan shop area to the front with store rooms and WC to the rear. There is loading access at the rear for deliveries and unrestricted car parking to the front of the unit.

### **Accommodation:**

All areas are approximate and measured in accordance with the RICS Property Measurement (2nd Edition).

|       | sq m | sq ft |
|-------|------|-------|
| Total | 58.4 | 629   |