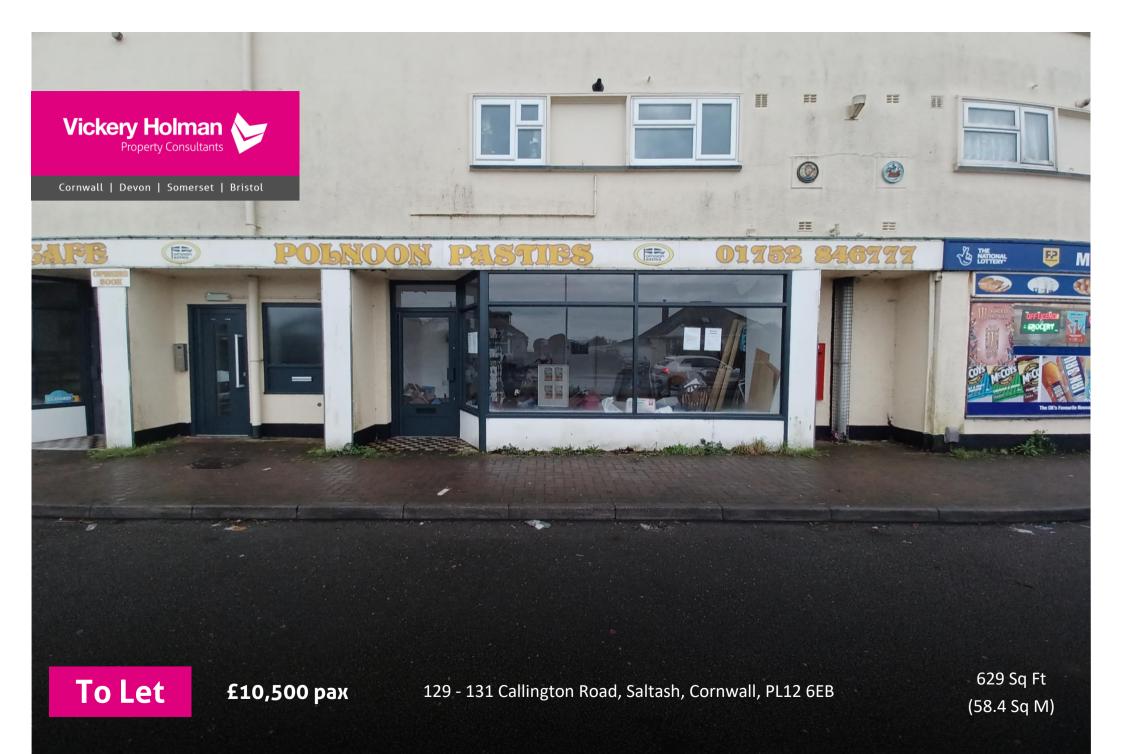

# **Summary**

- Mid terrace shop unit
- Highly prominent position
- Car parking to front
- Would suit a number of uses (STPP)
- New lease

The property is located in a prominent position in Saltash, on Callington Road.

# **Description:**

A mid terrace retail unit which provides an open plan shop area to the front with store rooms and WC to the rear. There is loading access at the rear for deliveries and unrestricted car parking to the front of the unit.