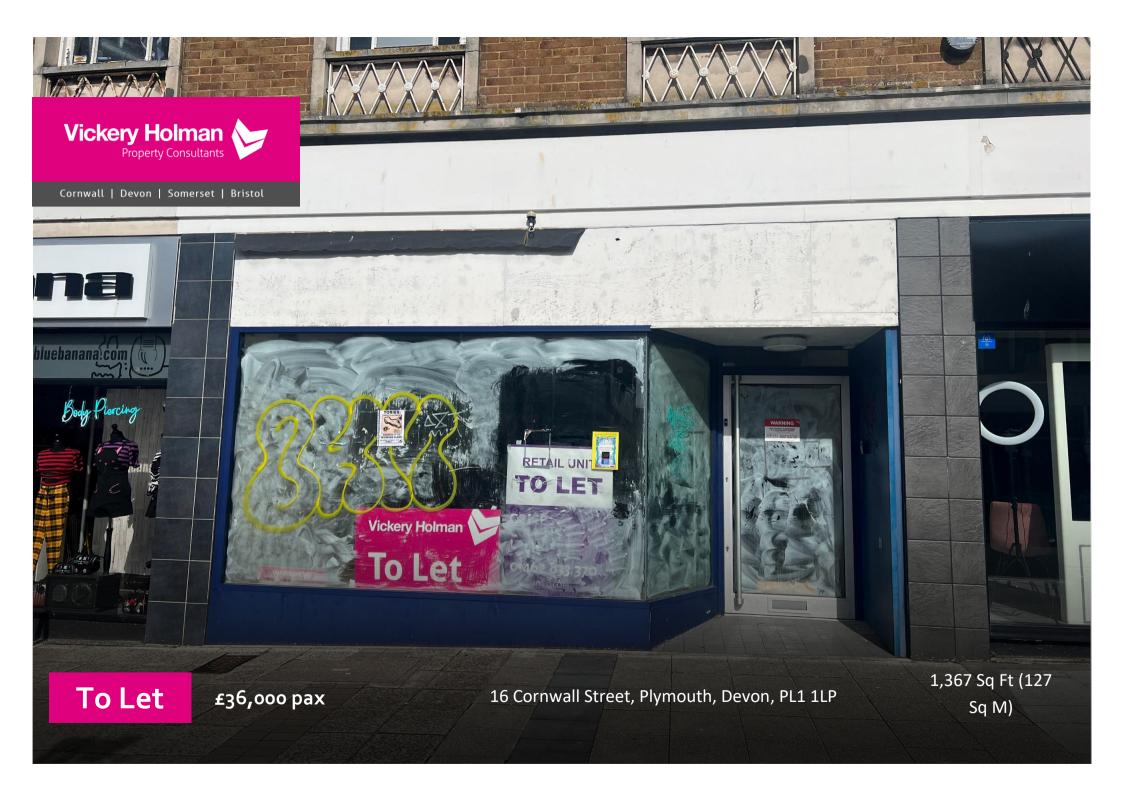

# **Summary**

- City centre location
- Close to Drake Circus
- New Lease
- White box condition

### Location:

The unit is situated in the heart of Plymouth City Centre in the pedestrianised part of Cornwall street, a parade where the ground floor element is a variety of retail premises including Superdrug, Café Nero, Marks & Spencer, Clarks Shoes and Card Factory.