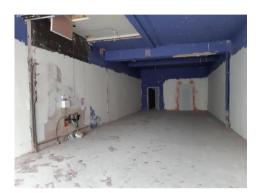

### **Description:**

The property comprises of an open plan retail unit with a toilet to the rear and rear access. The unit will be provided in 'white box' condition.

#### Accommodation:

All areas are approximate and measured in accordance with the RICS Property Measurement (2nd Edition) on a net internal basis.

|                               | sq m  | sq ft |
|-------------------------------|-------|-------|
| Internal Ground Floor<br>Area | 127   | 1,367 |
| ITZA                          | 63.04 | 679   |