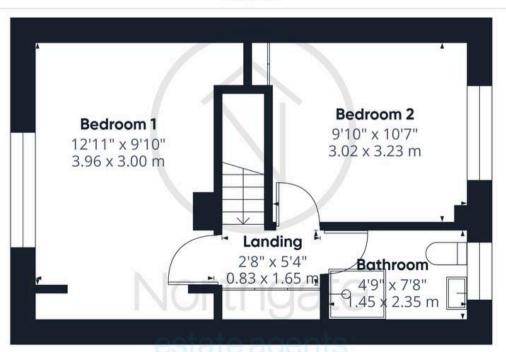

## Landing

2'8" x 5'4" (0.83 x 1.65 m)

#### Bedroom 1

12'11" x 9'10" (3.96 x 3.00 m)

## Bedroom 2

9'10" x 10'7" (3.02 x 3.23 m)

#### Bathroom

4'9" x 7'8" (1.45 x 2.35 m)