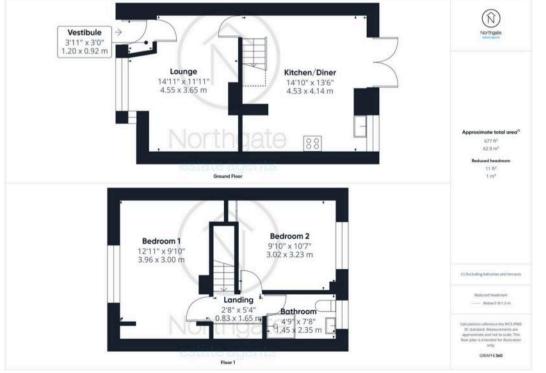

#### Vestibule

3'11" x 3'0" (1.20 x 0.92 m)

## Lounge

14'11" x 11'11" (4.55 x 3.65 m)

#### Kitchen/Diner

14'10" x 13'6" (4.53 x 4.14 m)

## Landing

2'8" x 5'4" (0.83 x 1.65 m)

#### Bedroom 1

12'11" x 9'10" (3.96 x 3.00 m)

## Bedroom 2

9'10" x 10'7" (3.02 x 3.23 m)

#### Bathroom

4'9" x 7'8" (1.45 x 2.35 m)

#### Approximate total area<sup>(1)</sup>

677 ft<sup>2</sup>

62.9 m<sup>2</sup>

#### Reduced headroom

11 ft<sup>2</sup>

1 m<sup>2</sup>

Floor 1

(1) Excluding balconies and terraces

Reduced headroom

----- Below 5 ft/1.5 m

Calculations reference the RICS IPMS 3C standard. Measurements are approximate and not to scale. This floor plan is intended for illustration only.