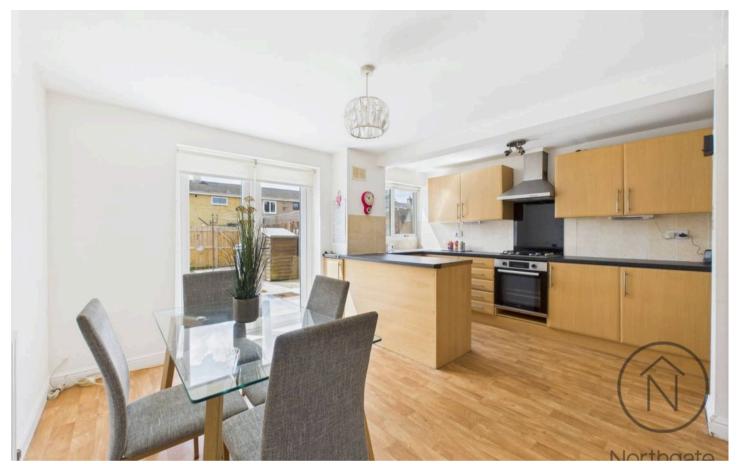

eatures a spacious lounge, while the kitchen/diner provides a practical and well-appointed space for everyday living and casual dining.

The first-floor landing leads to two well-proportioned bedrooms, along with a modern shower room.

Externally, the property enjoys gardens to both the front and rear, offering outdoor space for relaxation or entertaining.

Conveniently located within easy reach of local amenities and transport links, this home is ideal for first-time buyers, small families, or investors alike.

Please note this property has been virtually staged.

Council Tax band: A

Tenure: Freehold

- Two Bedroom Mid-Terraced
- Modern Kitchen/Diner
- Gas Central Heating & Double Glazed
- Close to Newton Aycliffe town centre
- Enclosed rear garden
- Energy Performance Certificate: TBC







#### Vestibule

3'11" x 3'0" (1.20 x 0.92 m)

## Lounge

14'11" x 11'11" (4.55 x 3.65 m)

#### Kitchen/Diner

14'10" x 13'6" (4.53 x 4.14 m)

## Landing

2'8" x 5'4" (0.83 x 1.65 m)

#### Bedroom 1

12'11" x 9'10" (3.96 x 3.00 m)

## Bedroom 2

9'10" x 10'7" (3.02 x 3.23 m)

#### Bathroom

4'9" x 7'8" (1.45 x 2.35 m)





















#### Approximate total area<sup>(1)</sup>

677 ft<sup>2</sup>

62.9 m<sup>2</sup>

#### Reduced headroom

11 ft<sup>2</sup>

1 m<sup>2</sup>



Floor 1

(1) Excluding balconies and terraces

Reduced headroom

----- Below 5 ft/1.5 m

Calculations reference the RICS IPMS 3C standard. Measurements are approximate and not to scale. This floor plan is intended for illustration only.

GIRAFFE360



# Northgate - County Durham

Northgate Estate Agents, Suit