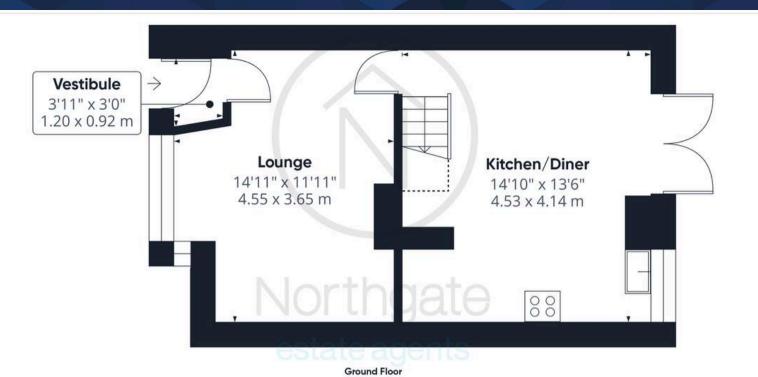

#### Vestibule

3'11" x 3'0" (1.20 x 0.92 m)

## Lounge

14'11" x 11'11" (4.55 x 3.65 m)

#### Kitchen/Diner

14'10" x 13'6" (4.53 x 4.14 m)