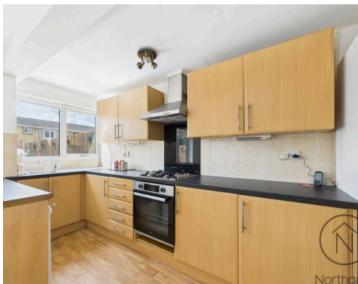

tures a spacious lounge, while the kitchen/diner provides a practical and well-appointed space for everyday living and casual dining.

The first-floor landing leads to two well-proportioned bedrooms, along with a modern shower room.

Externally, the property enjoys gardens to both the front and rear, offering outdoor space for relaxation or entertaining.

Conveniently located within easy reach of local amenities and transport links, this home is ideal for first-time buyers, small families, or investors alike.

Please note this property has been virtually staged.

Council Tax band: A

Tenure: Freehold

- Two Bedroom Mid-Terraced
- Modern Kitchen/Diner
- Gas Central Heating & Double Glazed
- Close to Newton Aycliffe town centre
- Enclosed rear garden
- Energy Performance Certificate: TBC







#### Vestibule

3'11" x 3'0" (1.20 x 0.92 m)

## Lounge

14'11" x 11'11" (4.55 x 3.65 m)

#### Kitchen/Diner

14'10" x 13'6" (4.53 x 4.14 m)

## Landing

2'8" x 5'4" (0.83 x 1.65 m)

#### Bedroom 1

12'11" x 9'10" (3.96 x 3.00 m)

## Bedroom 2

9'10" x 10'7" (3.02 x 3.23 m)

#### Bathroom

4'9" x 7'8" (1.45 x 2.35 m)





















#### Approximate total area<sup>(1)</sup>

677 ft<sup>2</sup>

62.9 m<sup>2</sup>

#### Reduced headroom

11 ft<sup>2</sup>

1 m<sup>2</sup>



Floor 1

(1) Excluding balconies and terraces

Reduced headroom

----- Below 5 ft/1.5 m

Calculations reference the RICS IPMS 3C standard. Measurements are approximate and not to scale. This floor plan is intended for illustration only.

GIRAFFE360



# Northgate - County Durham

Northgate Estate Agents, Suite