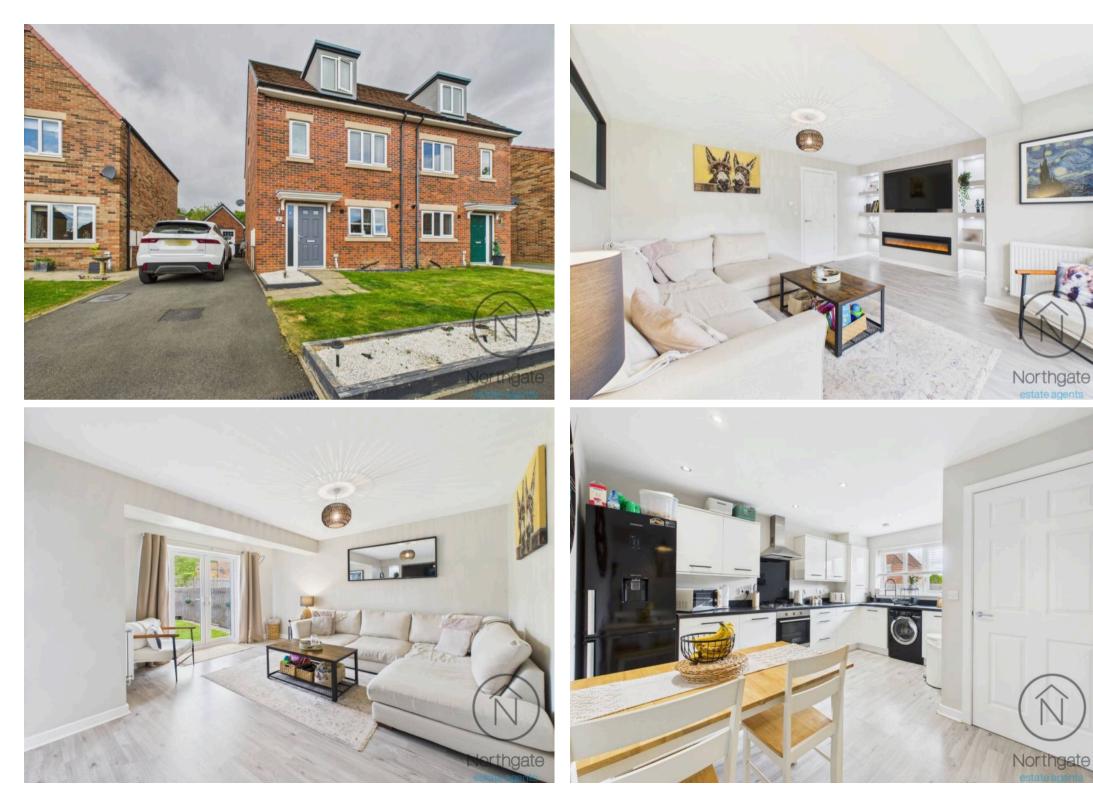

## Newton Aycliffe, Newton Aycliffe

Beautifully presented this spacious 3-Bedroom Townhouse situated in the popular area of Woodham, Newton Aycliffe.

The ground floor features a bright lounge/diner with patio doors opening onto the rear garden—perfect for both everyday living and entertaining. The lounge also benefits from a **modern multi-media wall**, providing a stylish and functional focal point for the room. The kitchen is well equipped with a range of base and wall units, a built-in electric oven, and a gas hob. A ground floor WC adds to the home's practicality.

Upstairs, the property offers three good-sized bedrooms. The top floor hosts the main bedroom with the added benefit of an en-suite and a dressing area, offering both privacy and convenience. The modern family bathroom serves the remaining bedrooms and is finished to a high standard.

Externally, the home benefits from front and rear gardens with a decked patio area, offering manageable outdoor space. A driveway provides off-street parking, and a separate garage offers useful additional storage.