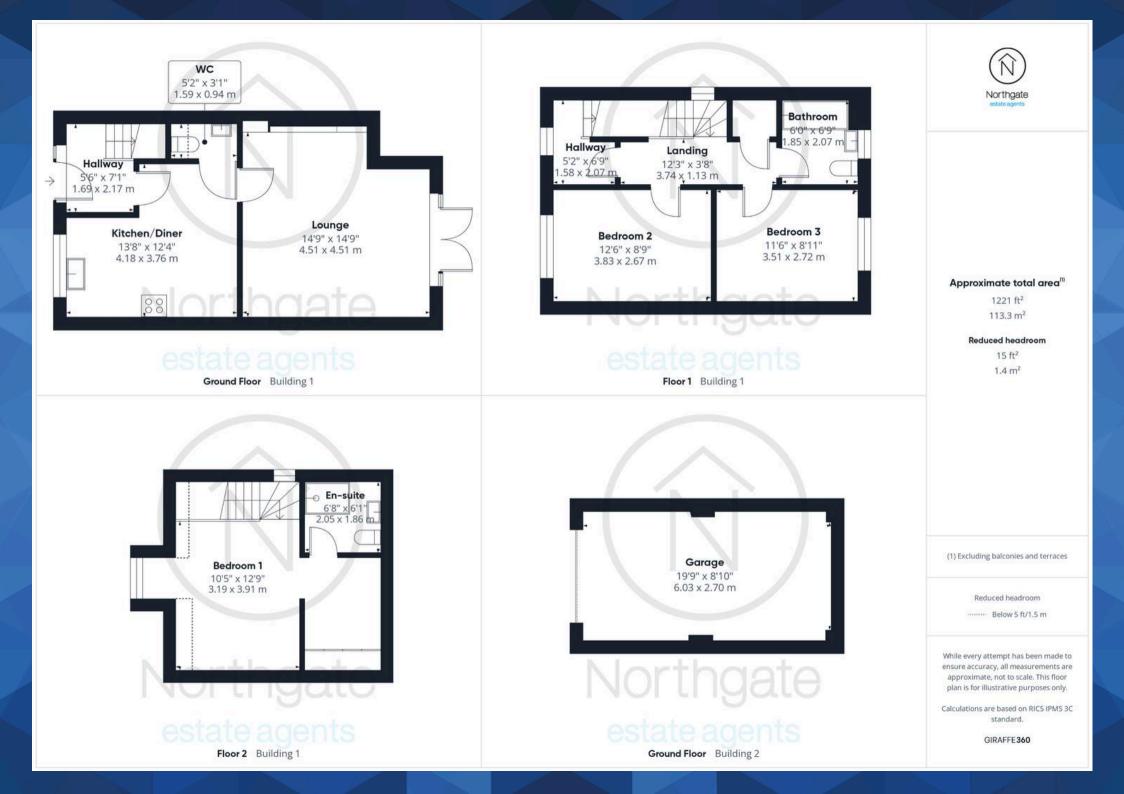

Hallway 5'6" x 7'1" (1.69 x 2.17 m)

WC 5'2" x 3'1" (1.59 x 0.94 m)

**Lounge** 14'9" x 14'9" (4.51 x 4.51 m)

**Kitchen/Diner** 13'8" x 12'4" (4.18 x 3.76 m)

Hallway 5'2" x 6'9" (1.58 x 2.07 m)

Landing 12'3" x 3'8" (3.74 x 1.13 m)

**Bedroom 2** 12'6" x 8'9" (3.83 x 2.67 m)

**Bedroom 3** 11'6" x 8'11" (3.51 x 2.72 m)

Bathroom 6'0" x 6'9" (1.85 x 2.07 m)

**Bedroom 1** 10'5" x 12'9" (3.19 x 3.91 m)

**En-suite** 6'8" x 6'1" (2.05 x 1.85 m)

**Garage** 19'9" x 8'10" (6.03 x 2.70 m)

FRONT GARDEN

REAR GARDEN

GARAGE

Single Garage

DRIVEWAY

3 Parking Spaces