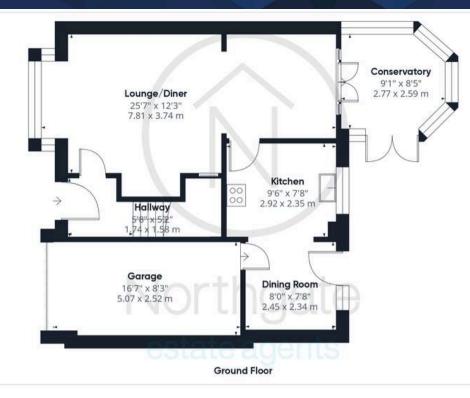

Council Tax band: C

Tenure: Freehold

Hallway 5'2" x 5'2" (1.57m x 1.58m) Lounge/Diner 25'7" x 12'3" (7.81m x 3.74m)

**Kitchen** 9'6" x 7'8" (2.92m x 2.35m)

Dining room 8'0" x 7'8" (2.45m x 2.34m)

**Conservatory** 9'1" x 8'5" (2.77m x 2.59m)

## Garage

16'7" x 8'3" (5.07m x 2.52m)

- Immaculate Three Bedroom Detached
- Large Driveway & Spacious Gardens
- Conservatory
- Two Dining Area's
- Energy Performance Certificate: D
- Single Garage
- Driveway 2 Parking Spaces