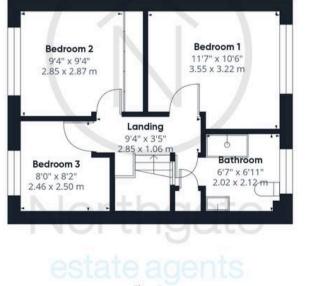

Landing 9'4" x 3'5" (2.85m x 1.06m)

**Bedroom 1** 11'7" x 10'6" (3.55m x 3.22m)

**Bedroom 2** 9'4" x 9'4" (2.85m x 2.87m)

Bedroom 3 8'0" x 8'2" (2.46m x 2.50m)

Bathroom 6'7" x 6'11" (2.02m x 2.12m)