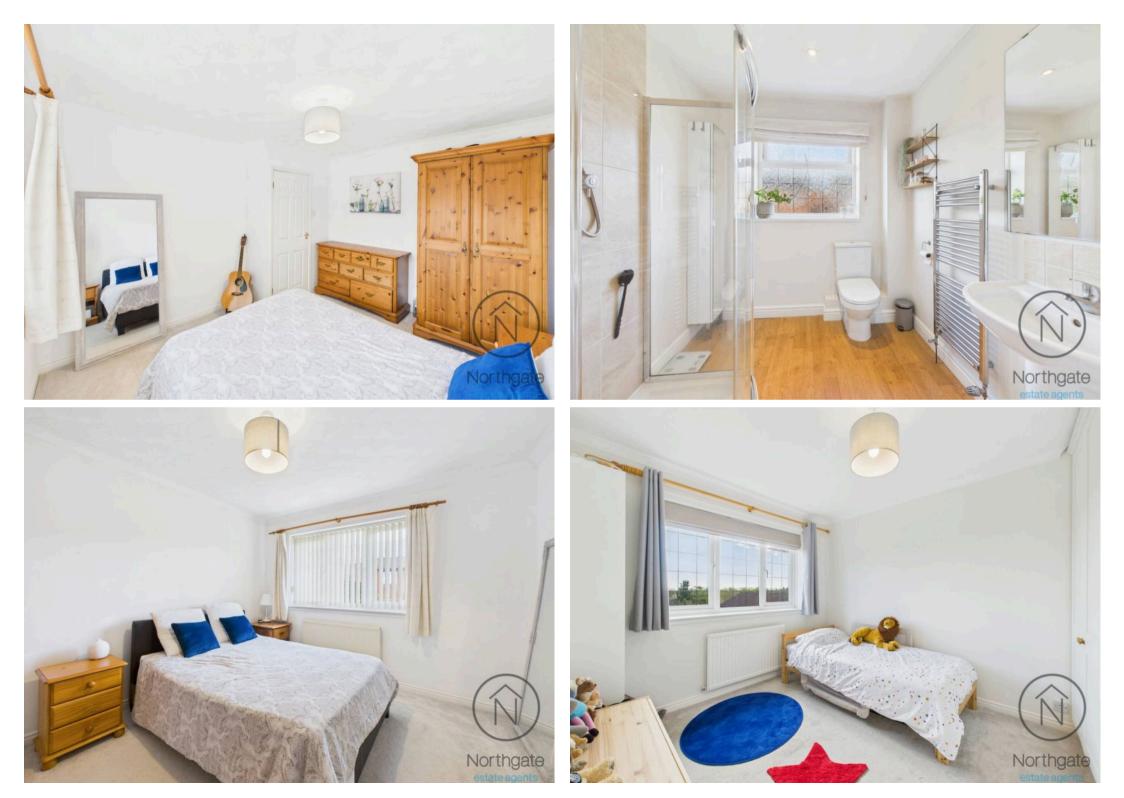

Upstairs are three comfortable bedrooms and a stylish bathroom. The property also benefits from **gas central heating**, **UPVC double glazing**, and a valid **Energy Performance Certificate**, ensuring comfort and energy efficiency.

Landing 9'4" x 3'5" (2.85m x 1.06m)

**Bedroom 1** 11'7" x 10'6" (3.55m x 3.22m)

**Bedroom 2** 9'4" x 9'4" (2.85m x 2.87m)

Bedroom 3 8'0" x 8'2" (2.46m x 2.50m)

Bathroom 6'7" x 6'11" (2.02m x 2.12m)