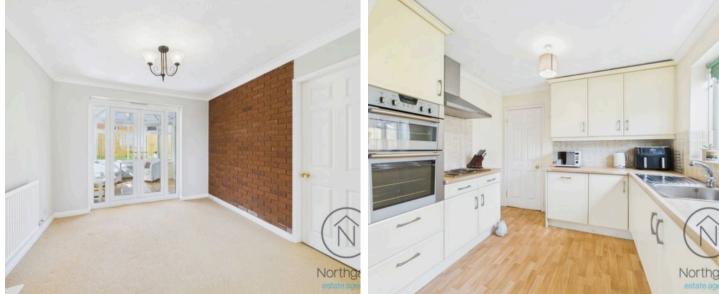

The property features a **block-paved driveway providing ample off-road parking**, along with beautifully landscaped gardens that offer both privacy and a pleasant outdoor retreat.

Inside, the home includes a **spacious lounge**, a bright conservatory, and a modern fitted kitchen with plenty of storage and worktop space. Two separate dining areas provide flexibility for both everyday family meals and entertaining.

Council Tax band: C

Tenure: Freehold

Hallway 5'2" x 5'2" (1.57m x 1.58m) Lounge/Diner 25'7" x 12'3" (7.81m x 3.74m)

**Kitchen** 9'6" x 7'8" (2.92m x 2.35m)

Dining room 8'0" x 7'8" (2.45m x 2.34m)

**Conservatory** 9'1" x 8'5" (2.77m x 2.59m)