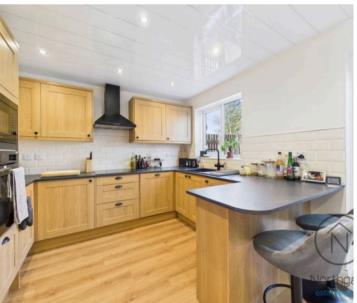

# Modern 3-Bedroom End of Terrace House with Garden and Parking

This modern three-bedroom end-of-terrace house offers a well-balanced layout designed with both comfort and functionality in mind. The spacious lounge provides a relaxed setting for everyday living, while the kitchen/diner is equipped with integrated appliances, contemporary cabinetry, and ample workspace, making it a practical area for cooking and dining.

#### Kitchen/Diner

10' x 14'8 (3.05 x 4.49m)