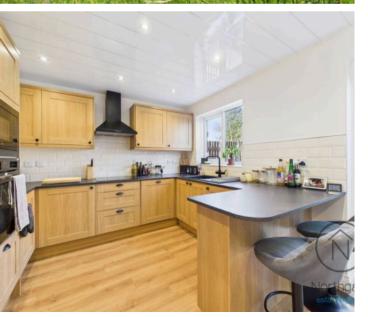

# Modern 3-Bedroom End of Terrace House with Garden and Parking

This modern three-bedroom end-of-terrace house offers a well-balanced layout designed with both comfort and functionality in mind. The spacious lounge provides a relaxed setting for everyday living, while the kitchen/diner is equipped with integrated appliances, contemporary cabinetry, and ample workspace, making it a practical area for cooking and dining.

#### Kitchen/Diner

10' x 14'8 (3.05 x 4.49m)