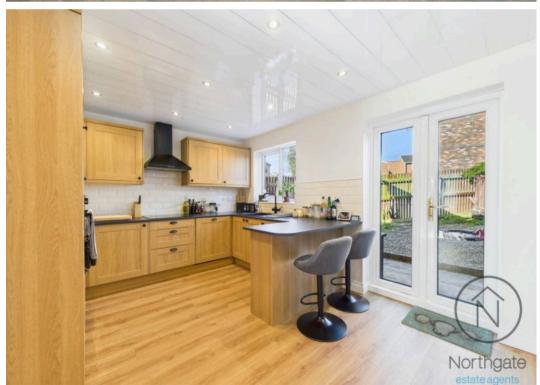

# Modern 3-Bedroom End of Terrace House with Garden and Parking

This modern three-bedroom end-of-terrace house offers a well-balanced layout designed with both comfort and functionality in mind. The spacious lounge provides a relaxed setting for everyday living, while the kitchen/diner is equipped with integrated appliances, contemporary cabinetry, and ample workspace, making it a practical area for cooking and dining.

#### Kitchen/Diner

10' x 14'8 (3.05 x 4.49m)