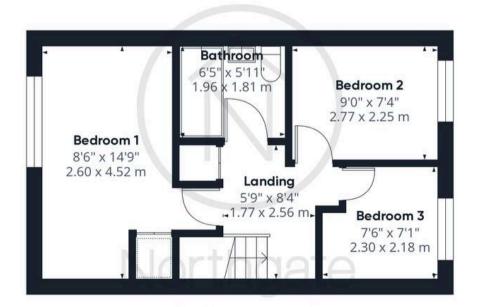

#### Landing

5'9 x 8'4 (1.77 x 2.56m)

#### Bedroom 1

8'6 x 14'9 (2.60 x 4.52m)

#### Bedroom 2

9'0 x 7'4 (2.77 x 2.25m)

#### Bedroom 3

7'6 x 7'1 (2.30 x 2.18m)

#### Bathroom

6'5 x 5'11 (1.96 x 1.81m)

FRONT GARDEN

REAR GARDEN

OFF STREET

1 Parking Space

#### Approximate total area®

687.49 ft<sup>2</sup> 63.87 m<sup>2</sup>

(1) Excluding balconies and terraces

While every attempt has been made to ensure accuracy, all measurements are approximate, not to scale. This floor plan is for illustrative purposes only.

Calculations are based on RICS IPMS 3C standard.

GIRAFFE360

Floor 1