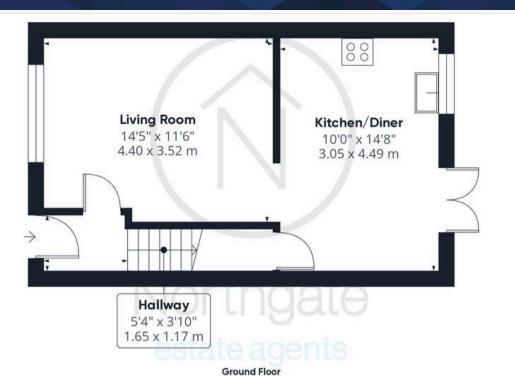

5'4 x 3'0 (1.65 x 1.17m)

#### Lounge

14'5 x 11'6 (4.40 x 3.52m)

#### Kitchen/Diner

10' x 14'8 (3.05 x 4.49m)

#### Approximate total area®

687.49 ft<sup>2</sup> 63.87 m<sup>2</sup>

(1) Excluding balconies and terraces

While every attempt has been made to ensure accuracy, all measurements are approximate, not to scale. This floor plan is for illustrative purposes only.

Calculations are based on RICS IPMS 3C standard.

GIRAFFE360

Floor 1