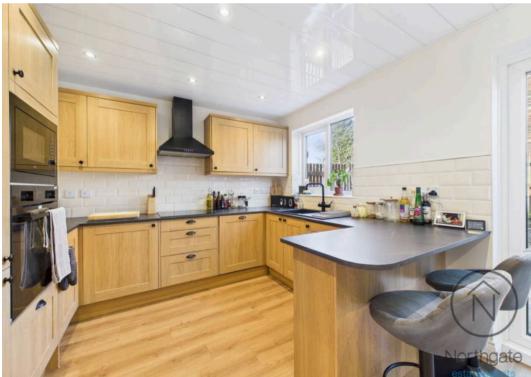

# Modern 3-Bedroom End of Terrace House with Garden and Parking

This modern three-bedroom end-of-terrace house offers a well-balanced layout designed with both comfort and functionality in mind. The spacious lounge provides a relaxed setting for everyday living, while the kitchen/diner is equipped with integrated appliances, contemporary cabinetry, and ample workspace, making it a practical area for cooking and dining.

#### Kitchen/Diner

10' x 14'8 (3.05 x 4.49m)