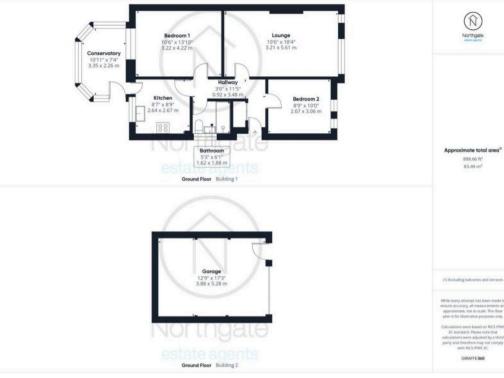

## Hallway

3'0" x 11'5" (0.92 x 3.48 m)

#### Lounge

10'6" x 18'4" (3.21 x 5.61 m)

#### Kitchen

8'7" x 8'9" (2.64 x 2.67 m)

## Conservatory

10'11" x 7'4" (3.35 x 2.26 m)

#### Bathroom

5'3" x 6'1" (1.62 x 1.88 m)

#### Bedroom 1

10'6" x 13'10" (3.22 x 4.22 m)

#### Bedroom 2

8'9" x 10'0" (2.67 x 3.06 m)

#### Garage

12'9" x 17'3" (3.88 x 5.28 m)

FRONT GARDEN

REAR GARDEN

GARAGE

Single Garage

OFF STREET

2 Parking Spaces

Northgate

898.66 ft<sup>2</sup> 83.49 m<sup>2</sup>

# Approximate total area<sup>®</sup>

898.66 ft<sup>2</sup> 83.49 m<sup>2</sup>

estate agents

Ground Floor Building 2

(1) Excluding balconies and terraces

While every attempt has been made to ensure accuracy, all measurements are approximate, not to scale. This floor plan is for illustrative purposes only.

Calculations were based on RICS IPMS 3C standard, Please note that calculations were adjusted by a third party and therefore may not comply with RICS IPMS 3C.

GIRAFFE360