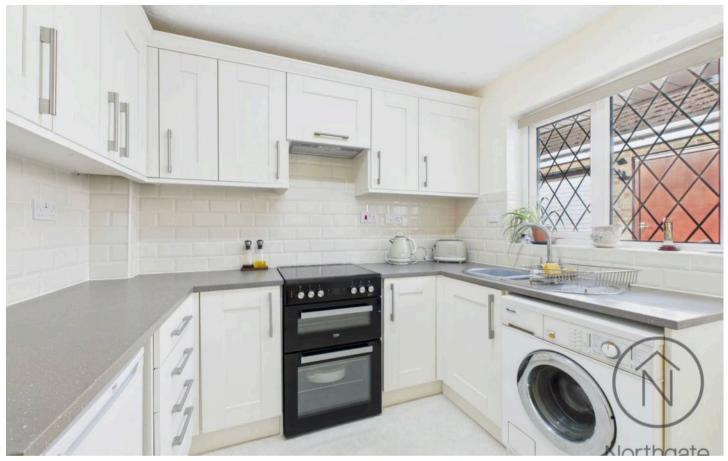

operty provides both practicality and security. Inside, the home features a well-appointed shower room for added comfort. The spacious lounge seamlessly connects to a modern fitted kitchen, which leads into the conservatory—a perfect space for relaxation or entertaining guests.

Externally: To the front, the property benefits from an extensive driveway leading to a single detached garage. The rear garden is mostly laid to lawn, complemented by a patio area, ideal for outdoor enjoyment.

This well-located home offers a fantastic blend of comfort and convenience, making it an excellent choice for a variety of buyers.

Council Tax band: B

Tenure: Freehold

- 2 Bed Semi Detached Bungalow with Garage
- Shower room
- Ample off street parking
- Spacious Lounge / Conservatory
- Energy Rating: C







## Hallway

3'0" x 11'5" (0.92 x 3.48 m)

#### Lounge

10'6" x 18'4" (3.21 x 5.61 m)

#### Kitchen

8'7" x 8'9" (2.64 x 2.67 m)

## Conservatory

10'11" x 7'4" (3.35 x 2.26 m)

#### Bathroom

5'3" x 6'1" (1.62 x 1.88 m)

#### Bedroom 1

10'6" x 13'10" (3.22 x 4.22 m)

#### Bedroom 2

8'9" x 10'0" (2.67 x 3.06 m)

#### Garage

12'9" x 17'3" (3.88 x 5.28 m)



FRONT GARDEN

REAR GARDEN

GARAGE

Single Garage

OFF STREET

2 Parking Spaces









Northgate

898.66 ft<sup>2</sup> 83.49 m<sup>2</sup>









# Approximate total area<sup>®</sup>

898.66 ft<sup>2</sup> 83.49 m<sup>2</sup>



estate agents

Ground Floor Building 2

(1) Excluding balconies and terraces

While every attempt has been made to ensure accuracy, all measurements are approximate, not to scale. This floor plan is f