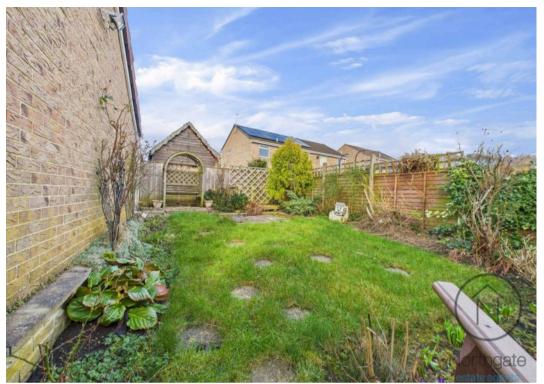

Externally: To the front, the property benefits from an extensive driveway leading to a single detached garage. The rear garden is mostly laid to lawn, complemented by a patio area, ideal for outdoor enjoyment.