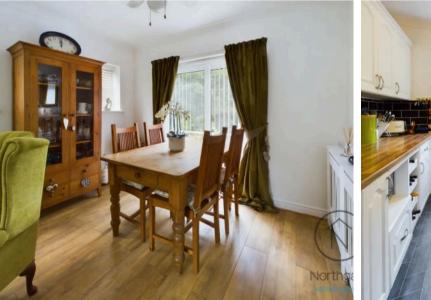

### Newton Aycliffe, Newton Aycliffe

Situated on a corner plot, this impressive two bedroom bungalow offers both privacy and practicality. As you enter, you are greeted by an inviting and spacious entrance hallway. The property then offers the lounge and dining rooms to your left perfect for entertaining guests and the kitchen straight ahead with a door leading to the rear garden. The properties two bedrooms and bathroom with seperate bath and shower are situated to the left hand side of the property.

#### Hallway

4' 6" x 10' 0" (1.37m x 3.05m)

**Kitchen** 10' 6" x 9' 6" (3.20m x 2.90m)

**Dining Room** 10' 3" x 9' 6" (3.12m x 2.90m)

Living Room 11' 10" x 11' 10" (3.61m x 3.61m)

Bathroom 7' 6" x 6' 1" (2.29m x 1.85m)