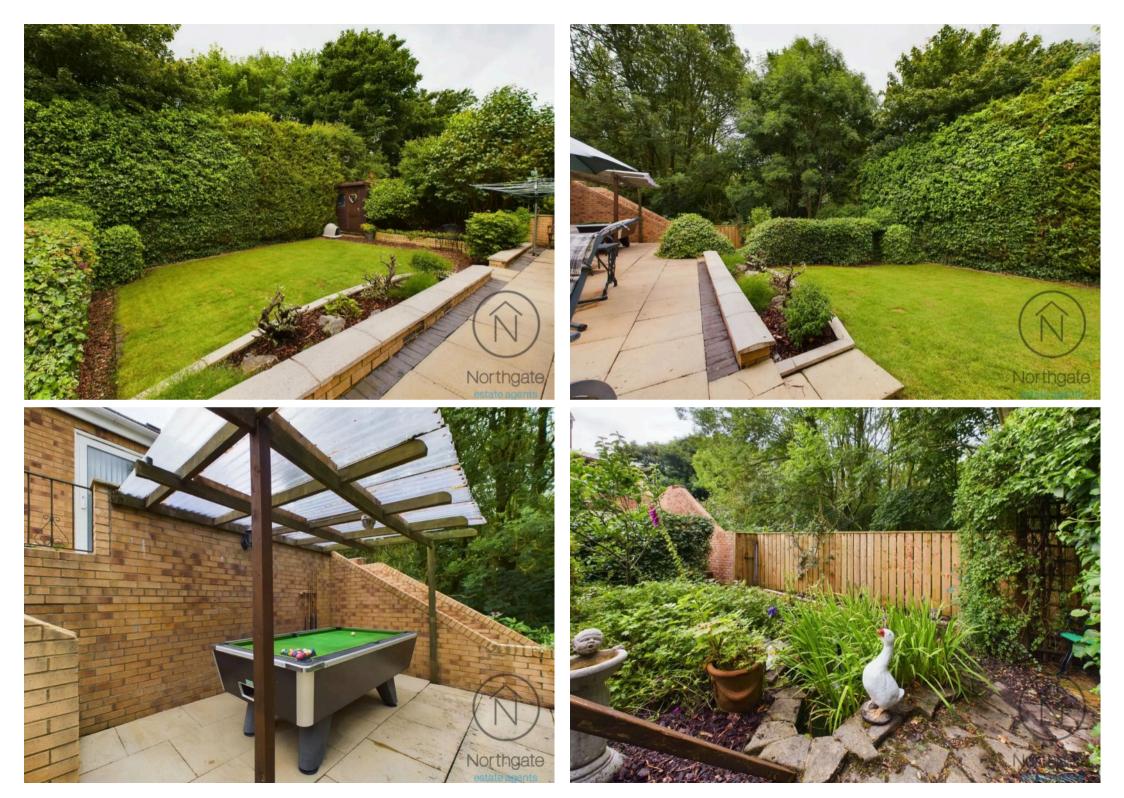

Outside, the property continues to impress with its outstanding south-west facing garden. The front of the property is mainly used for the large drive which can accommodate multiple vehicles, ensuring convenience for homeowners and visitors. There is also a small grass area and a tree, adding a touch of greenery and charm to the surroundings. Moving to the rear of the property, you will be delighted to find a split-level patio area, perfect for al fresco dining or simply enjoying the fresh air. The garden, laid to lawn, provides a serene and peaceful retreat, allowing homeowners to relax and unwind in privacy.