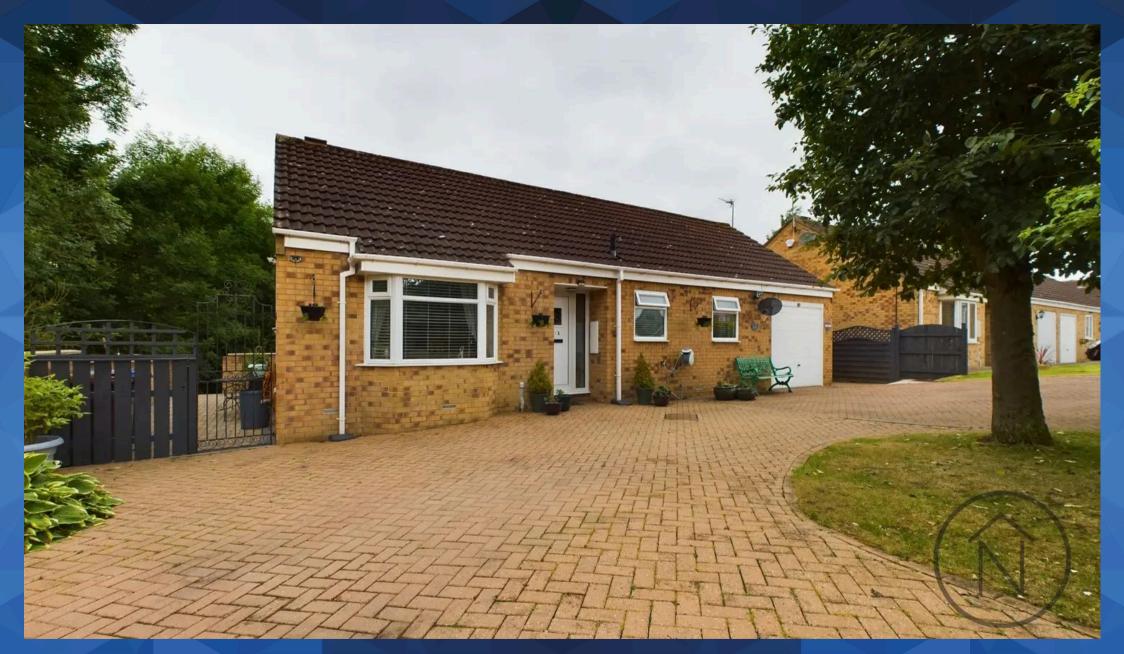

### Newton Aycliffe, Newton Aycliffe

Situated on a corner plot, this impressive two bedroom bungalow offers both privacy and practicality. As you enter, you are greeted by an inviting and spacious entrance hallway. The property then offers the lounge and dining rooms to your left perfect for entertaining guests and the kitchen straight ahead with a door leading to the rear garden. The properties two bedrooms and bathroom with seperate bath and shower are situated to the left hand side of the property.

Outside, the property continues to impress with its outstanding south-west facing garden. The front of the property is mainly used for the large drive which can accommodate multiple vehicles, ensuring convenience for homeowners and visitors. There is also a small grass area and a tree, adding a touch of greenery and charm to the surroundings. Moving to the rear of the property, you will be delighted to find a split-level patio area, perfect for al fresco dining or simply enjoying the fresh air. The garden, laid to lawn, provides a serene and peaceful retreat, allowing homeowners to relax and unwind in privacy.