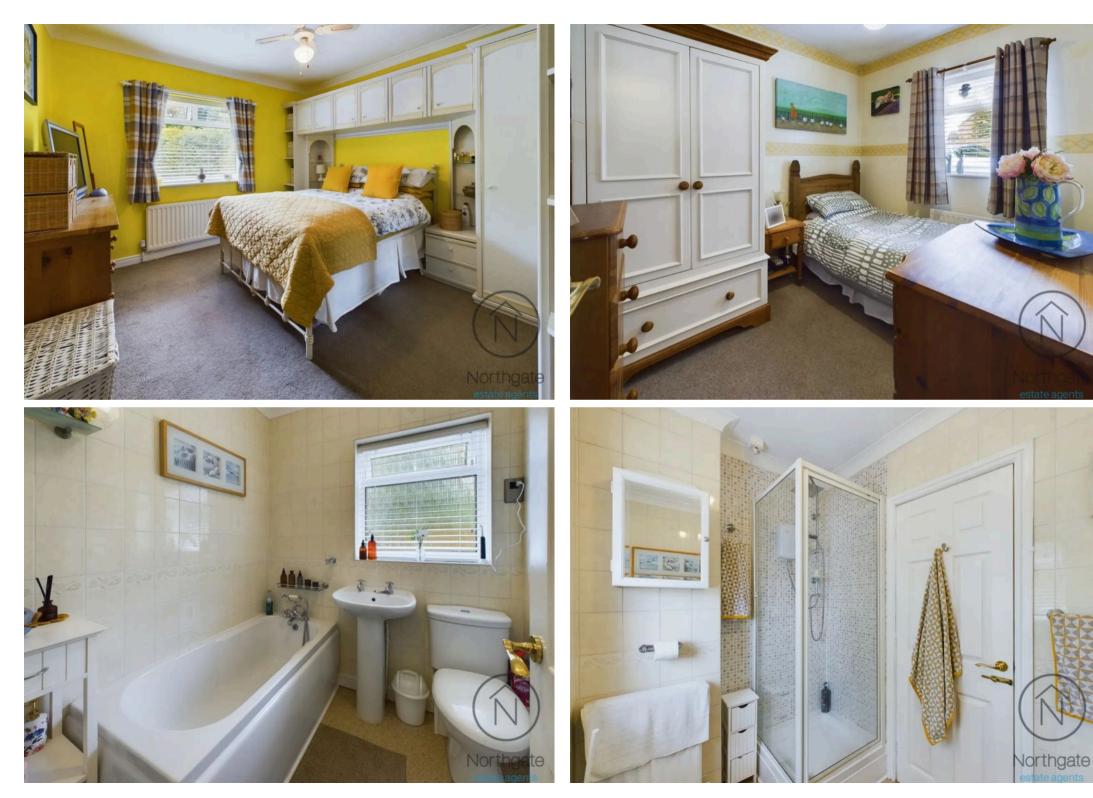

### Newton Aycliffe, Newton Aycliffe

Situated on a corner plot, this impressive two bedroom bungalow offers both privacy and practicality. As you enter, you are greeted by an inviting and spacious entrance hallway. The property then offers the lounge and dining rooms to your left perfect for entertaining guests and the kitchen straight ahead with a door leading to the rear garden. The properties two bedrooms and bathroom with seperate bath and shower are situated to the left hand side of the property.

#### Hallway

4' 6" x 10' 0" (1.37m x 3.05m)

**Kitchen** 10' 6" x 9' 6" (3.20m x 2.90m)

**Dining Room** 10' 3" x 9' 6" (3.12m x 2.90m)

Living Room 11' 10" x 11' 10" (3.61m x 3.61m)

Bathroom 7' 6" x 6' 1" (2.29m x 1.85m)

**Bedroom 1** 11' 0" x 12' 1" (3.35m x 3.68m)

**Bedroom 2** 7' 6" x 9' 3" (2.29m x 2.82m)

**Garage** 22' 2" x 7' 11" (6.76m x 2.41m)