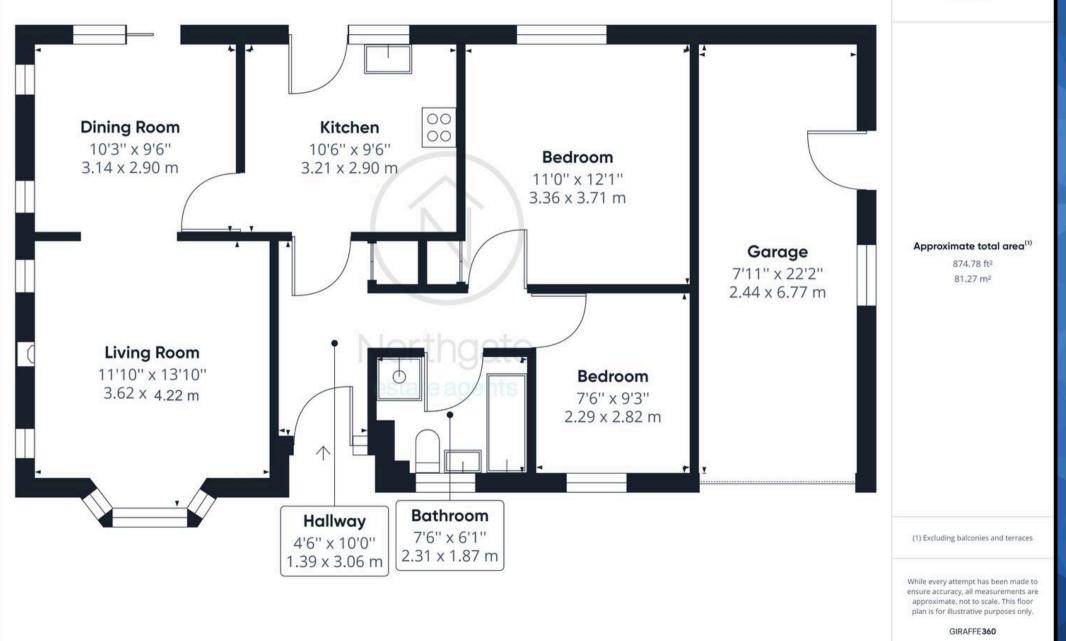

#### Hallway

4' 6" x 10' 0" (1.37m x 3.05m)

**Kitchen** 10' 6" x 9' 6" (3.20m x 2.90m)

**Dining Room** 10' 3" x 9' 6" (3.12m x 2.90m)

Living Room 11' 10" x 11' 10" (3.61m x 3.61m)

Bathroom 7' 6" x 6' 1" (2.29m x 1.85m)

**Bedroom 1** 11' 0" x 12' 1" (3.35m x 3.68m)

**Bedroom 2** 7' 6" x 9' 3" (2.29m x 2.82m)

**Garage** 22' 2" x 7' 11" (6.76m x 2.41m)