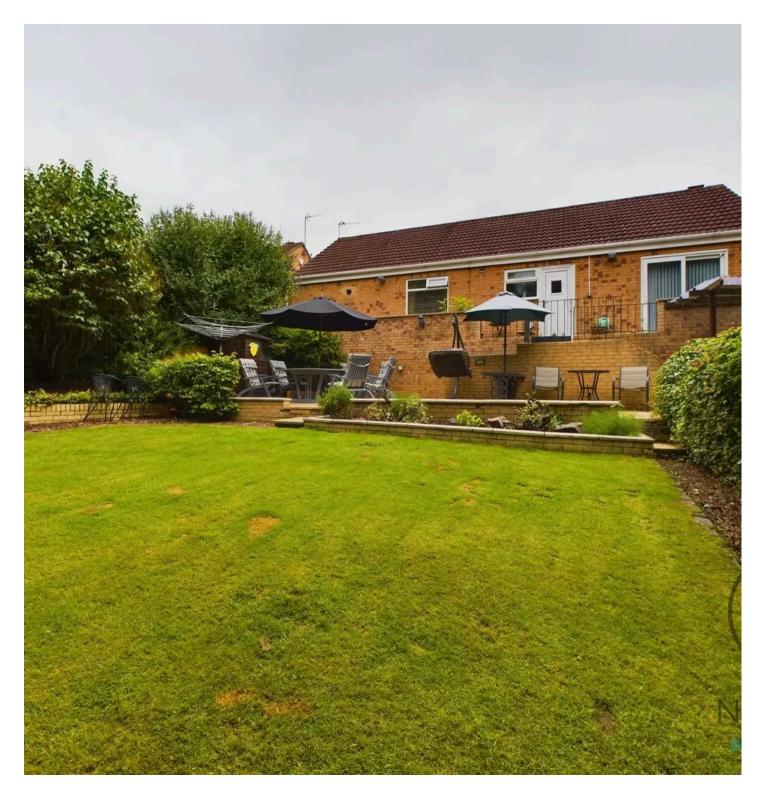

Outside, the property continues to impress with its outstanding south-west facing garden. The front of the property is mainly used for the large drive which can accommodate multiple vehicles, ensuring convenience for homeowners and visitors. There is also a small grass area and a tree, adding a touch of greenery and charm to the surroundings. Moving to the rear of the property, you will be delighted to find a split-level patio area, perfect for al fresco dining or simply enjoying the fresh air. The garden, laid to lawn, provides a serene and peaceful retreat, allowing homeowners to relax and unwind in privacy.

In addition to the substantial outside space, this property also offers a garage, ideal for storing vehicles, bicycles, or any other personal belongings. Furthermore, the energy efficiency rating of D ensures that homeowners can benefit from a property that is both environmentally friendly and cost-effective.