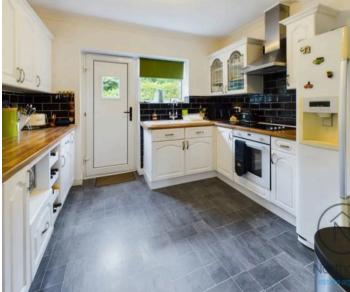

### Newton Aycliffe, Newton Aycliffe

Situated on a corner plot, this impressive two bedroom bungalow offers both privacy and practicality. As you enter, you are greeted by an inviting and spacious entrance hallway. The property then offers the lounge and dining rooms to your left perfect for entertaining guests and the kitchen straight ahead with a door leading to the rear garden. The properties two bedrooms and bathroom with seperate bath and shower are situated to the left hand side of the property.

#### Hallway

4' 6" x 10' 0" (1.37m x 3.05m)

**Kitchen** 10' 6" x 9' 6" (3.20m x 2.90m)

**Dining Room** 10' 3" x 9' 6" (3.12m x 2.90m)

Living Room 11' 10" x 11' 10" (3.61m x 3.61m)

Bathroom 7' 6" x 6' 1" (2.29m x 1.85m)