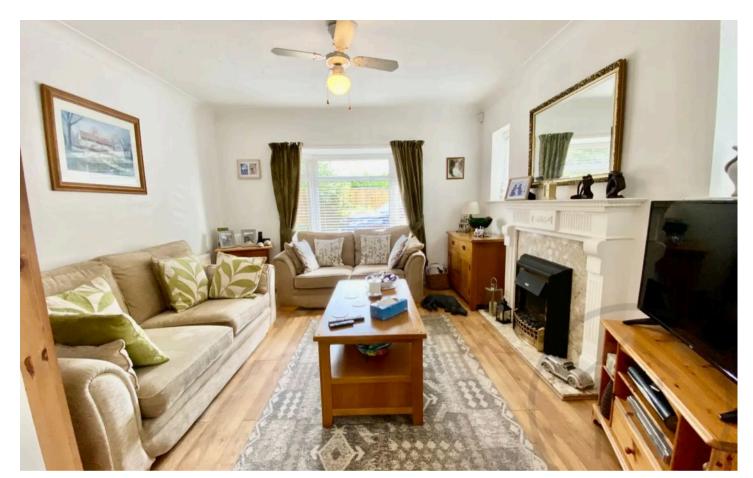

### Newton Aycliffe, Newton Aycliffe

Situated on a corner plot, this impressive two bedroom bungalow offers both privacy and practicality. As you enter, you are greeted by an inviting and spacious entrance hallway. The property then offers the lounge and dining rooms to your left perfect for entertaining guests and the kitchen straight ahead with a door leading to the rear garden. The properties two bedrooms and bathroom with seperate bath and shower are situated to the left hand side of the property.

#### Hallway

4' 6" x 10' 0" (1.37m x 3.05m)

**Kitchen** 10' 6" x 9' 6" (3.20m x 2.90m)

**Dining Room** 10' 3" x 9' 6" (3.12m x 2.90m)

Living Room 11' 10" x 11' 10" (3.61m x 3.61m)

Bathroom 7' 6" x 6' 1" (2.29m x 1.85m)