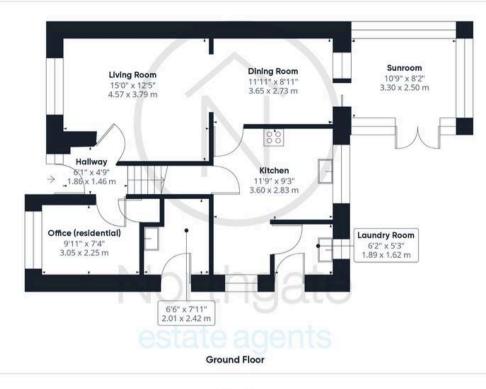

Hallway 8'1" x 4'9" (1.86 x 1.46 m)

**Living Room** 15'0" x 12'5" (4.57 x 3.79 m)

**Sunroom** 10'9" x 8'2" (3.30 x 2.50 m)

**Kitchen** 11'9" x 9'3" (3.60 x 2.83 m)

Utility Room 6'2" x 5'3" (1.89 x 1.62 m)

**Office** 9'11" x 7'4" (3.05 x 2.25 m)

Landing 11'0" x 9'9" (3.88 x 3.00 m)

**Bedroom 1** 9'9" x 12'5" (2.97 x 3.79 m)

**En-suite** 6'6" x 4'10" (1.98 x 1.47 m)

**Bedroom 2** 11'10" x 8'10" (3.61 x 2.72 m)

**Bedroom 3** 11'9" x 8'1" (3.59 x 2.47 m)

Bedroom 4 7'11" x 7'10" (2.44 x 2.39 m)

**Bathroom** 8'2" x 6'8" (2.50 x 1.98 m)

- Five Bedroom Detached Property
- Modern Fitted Kitchen with Appliances, Utility Room, Sunroom, Office/Bedroom
- Master Bedroom with En-Suite, further 3 bedrooms
- Block paved Drive providing ample parking
- Low maintenance rear garden with decked patio area
- Energy Performance Certificate: D
- Council Tax band: D
- Tenure: Freehold