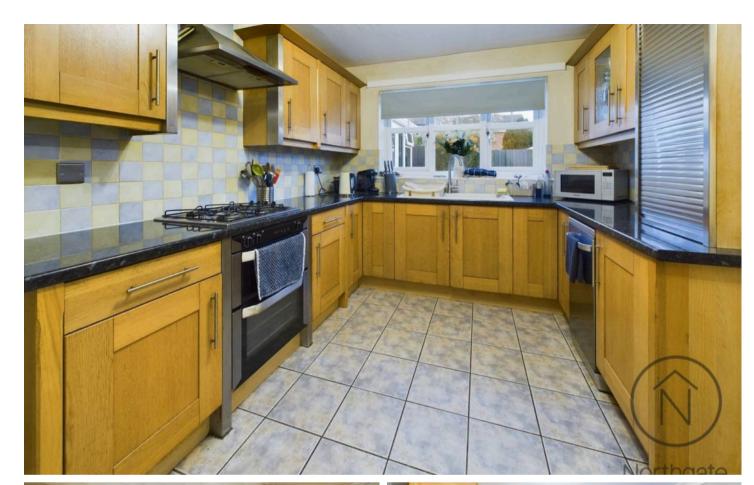

The modern fitted kitchen flows effortlessly into a utility room, providing additional storage and space for laundry, keeping the main living areas clutter-free.

Upstairs, the property continues to impress with four generously proportioned bedrooms. The master suite is a true haven, complete with an en-suite bathroom designed for ultimate relaxation. The additional three spacious bedrooms offer flexibility for family members, guests, or even a home office or gym. Each room is designed to maximize comfort and provide plenty of storage.

Hallway 8'1" x 4'9" (1.86 x 1.46 m)

**Living Room** 15'0" x 12'5" (4.57 x 3.79 m)

**Sunroom** 10'9" x 8'2" (3.30 x 2.50 m)

**Kitchen** 11'9" x 9'3" (3.60 x 2.83 m)

Utility Room 6'2" x 5'3" (1.89 x 1.62 m)