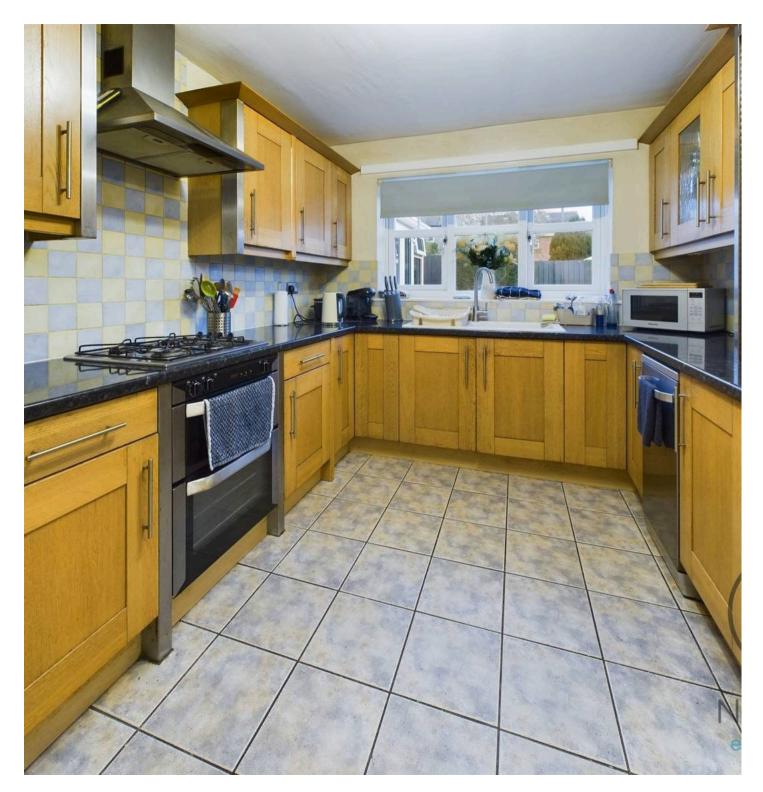

The modern fitted kitchen flows effortlessly into a utility room, providing additional storage and space for laundry, keeping the main living areas clutter-free.

Upstairs, the property continues to impress with four generously proportioned bedrooms. The master suite is a true haven, complete with an en-suite bathroom designed for ultimate relaxation. The additional three spacious bedrooms offer flexibility for family members, guests, or even a home office or gym. Each room is designed to maximize comfort and provide plenty of storage.

Hallway 8'1" x 4'9" (1.86 x 1.46 m)

**Living Room** 15'0" x 12'5" (4.57 x 3.79 m)

**Sunroom** 10'9" x 8'2" (3.30 x 2.50 m)

**Kitchen** 11'9" x 9'3" (3.60 x 2.83 m)

Utility Room 6'2" x 5'3" (1.89 x 1.62 m)