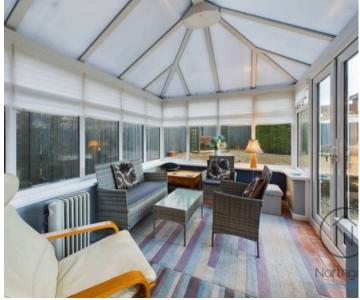

As you enter, you're greeted by a welcoming entrance hall that sets the tone for the rest of the home, leading to the fifth bedroom/office. The spacious lounge offers an inviting atmosphere, perfect for relaxing or entertaining, the dining room provides an ideal setting for family meals and special gatherings, with easy access to the kitchen for seamless serving. Beyond the dining room the bright and airy sunroom serves as a peaceful retreat to enjoy morning coffee or unwind while overlooking the garden.

Hallway 8'1" x 4'9" (1.86 x 1.46 m)

**Living Room** 15'0" x 12'5" (4.57 x 3.79 m)

**Sunroom** 10'9" x 8'2" (3.30 x 2.50 m)

**Kitchen** 11'9" x 9'3" (3.60 x 2.83 m)

Utility Room 6'2" x 5'3" (1.89 x 1.62 m)