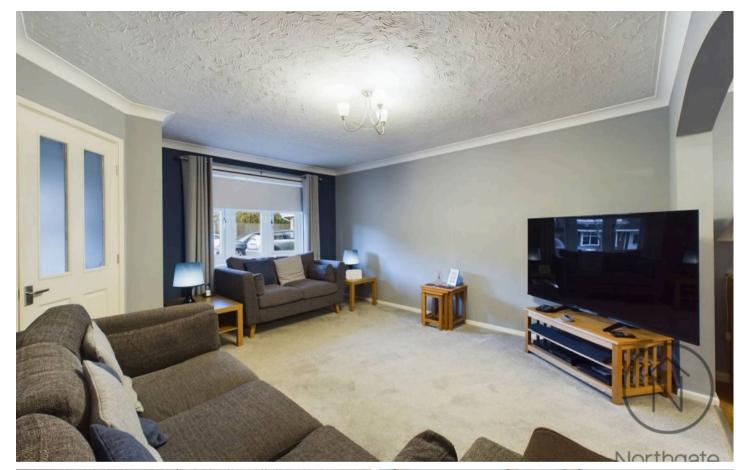

As you enter, you're greeted by a welcoming entrance hall that sets the tone for the rest of the home, leading to the fifth bedroom/office. The spacious lounge offers an inviting atmosphere, perfect for relaxing or entertaining, the dining room provides an ideal setting for family meals and special gatherings, with easy access to the kitchen for seamless serving. Beyond the dining room the bright and airy sunroom serves as a peaceful retreat to enjoy morning coffee or unwind while overlooking the garden.

Hallway 8'1" x 4'9" (1.86 x 1.46 m)

**Living Room** 15'0" x 12'5" (4.57 x 3.79 m)

**Sunroom** 10'9" x 8'2" (3.30 x 2.50 m)

**Kitchen** 11'9" x 9'3" (3.60 x 2.83 m)

Utility Room 6'2" x 5'3" (1.89 x 1.62 m)