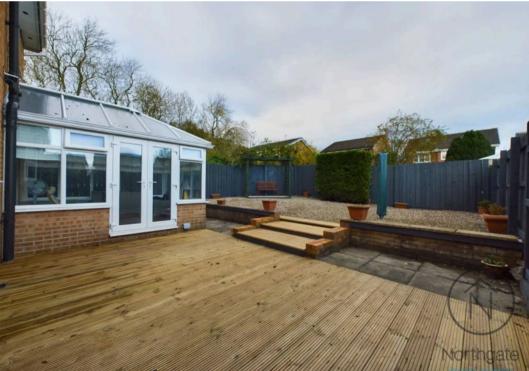

Externally: The property is equally impressive. The fully blockpaved driveway provides abundant parking space, ideal for households with multiple vehicles. The low-maintenance rear garden has been thoughtfully landscaped to create a private, tranquil oasis—a perfect escape from the hustle and bustle of daily life. Featuring a spacious decked patio, the garden is perfect for al fresco dining, summer barbecues, or simply enjoying a quiet evening outdoors.

As you enter, you're greeted by a welcoming entrance hall that sets the tone for the rest of the home, leading to the fifth bedroom/office. The spacious lounge offers an inviting atmosphere, perfect for relaxing or entertaining, the dining room provides an ideal setting for family meals and special gatherings, with easy access to the kitchen for seamless serving. Beyond the dining room the bright and airy sunroom serves as a peaceful retreat to enjoy morning coffee or unwind while overlooking the garden.