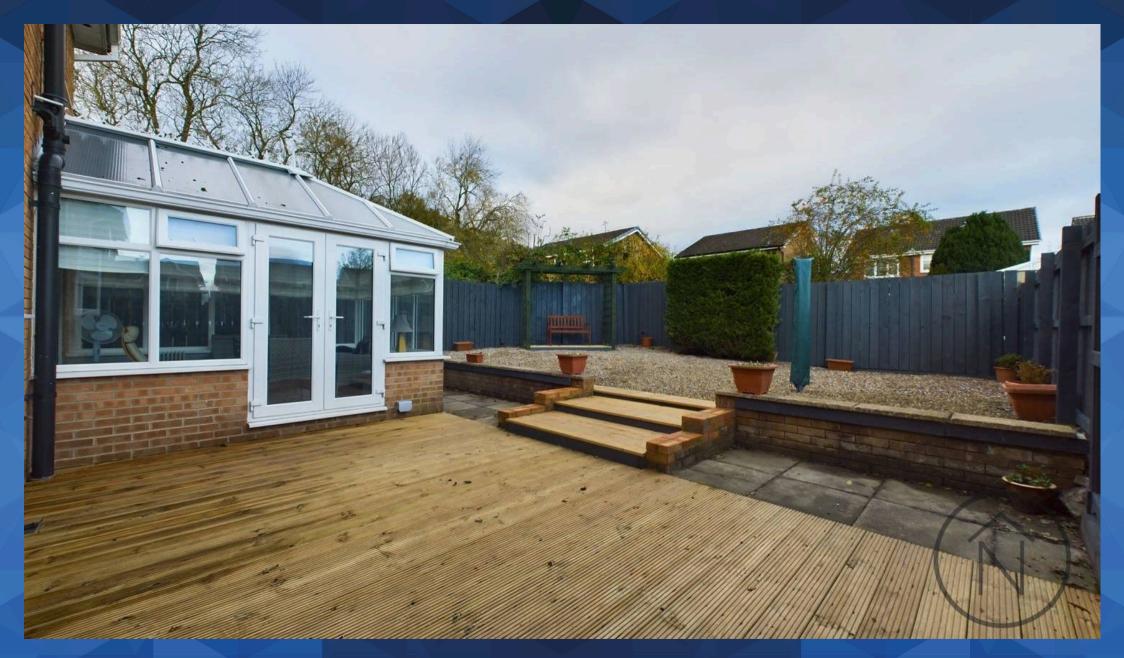

Externally: The property is equally impressive. The fully blockpaved driveway provides abundant parking space, ideal for households with multiple vehicles. The low-maintenance rear garden has been thoughtfully landscaped to create a private, tranquil oasis—a perfect escape from the hustle and bustle of daily life. Featuring a spacious decked patio, the garden is perfect for al fresco dining, summer barbecues, or simply enjoying a quiet evening outdoors.