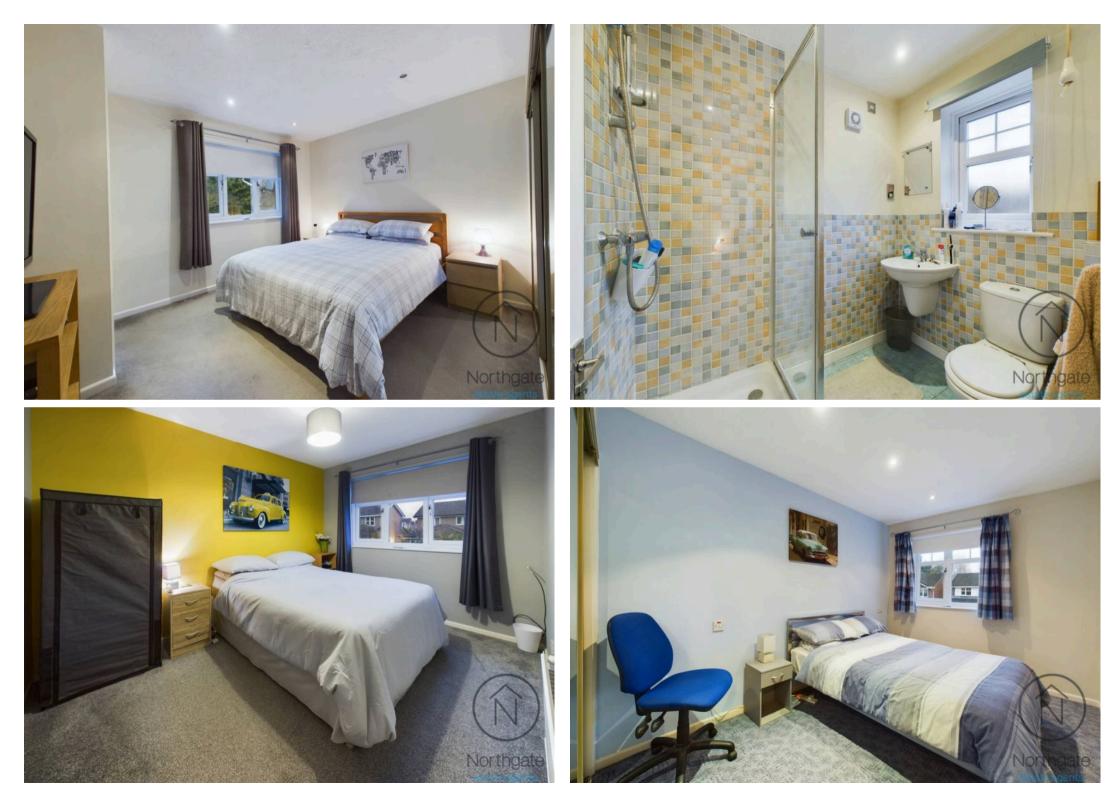

The modern fitted kitchen flows effortlessly into a utility room, providing additional storage and space for laundry, keeping the main living areas clutter-free.

Upstairs, the property continues to impress with four generously proportioned bedrooms. The master suite is a true haven, complete with an en-suite bathroom designed for ultimate relaxation. The additional three spacious bedrooms offer flexibility for family members, guests, or even a home office or gym. Each room is designed to maximize comfort and provide plenty of storage.

**Office** 9'11" x 7'4" (3.05 x 2.25 m)

Landing 11'0" x 9'9" (3.88 x 3.00 m)

**Bedroom 1** 9'9" x 12'5" (2.97 x 3.79 m)

**En-suite** 6'6" x 4'10" (1.98 x 1.47 m)

**Bedroom 2** 11'10" x 8'10" (3.61 x 2.72 m)

**Bedroom 3** 11'9" x 8'1" (3.59 x 2.47 m)

Bedroom 4 7'11" x 7'10" (2.44 x 2.39 m)

**Bathroom** 8'2" x 6'8" (2.50 x 1.98 m)

- Five Bedroom Detached Property
- Modern Fitted Kitchen with Appliances, Utility Room, Sunroom, Office/Bedroom
- Master Bedroom with En-Suite, further 3 bedrooms
- Block paved Drive providing ample parking
- Low maintenance rear garden with decked patio area
- Energy Performance Certificate: D
- Council Tax band: D
- Tenure: Freehold