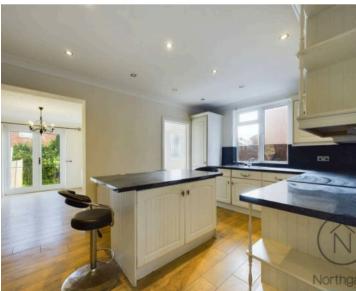

The property welcomes you with a entrance hall, leading into a living room, ideal for relaxing or entertaining guests. The breakfast kitchen offers ample space for casual dining, while a separate dining room provides a more formal setting for family meals or hosting.

#### Breakfast Kitchen:

9'9" x 16'2" (2.99m x 4.95m)