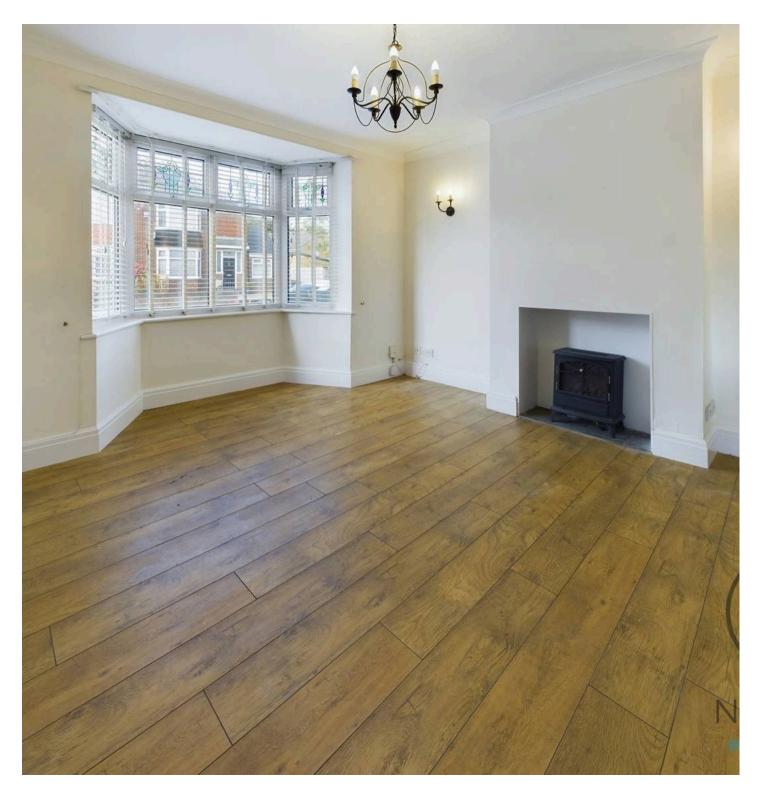

The property welcomes you with a entrance hall, leading into a living room, ideal for relaxing or entertaining guests. The breakfast kitchen offers ample space for casual dining, while a separate dining room provides a more formal setting for family meals or hosting.

### Living Room:

11'9" x 12'9" (3.59m x 3.90m)