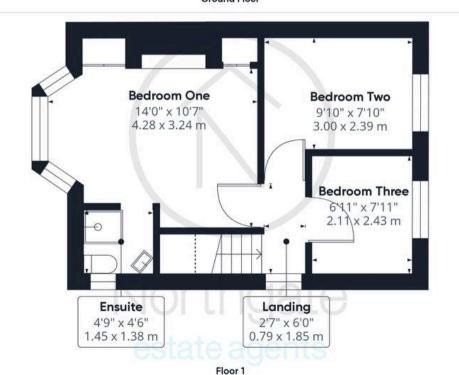

Additionally, there is a convenient ground floor bathroom, adding flexibility to the layout.

The first floor offers three well-proportioned bedrooms. The master bedroom includes built-in wardrobes and benefits from an ensuite shower room. The two additional bedrooms provide plenty of space.

#### First Floor:

#### Bedroom One:

14'0" x 10'7" (4.28m x 3.24m)

#### Ensuite:

4'9" x 4'6" (1.45m x 1.38m)

#### Bedroom Two:

9'10" x 7'10" (3.00m x 2.39m)

#### Bedroom Three:

6'11" x 7'11" (2.11m x 2.43m)