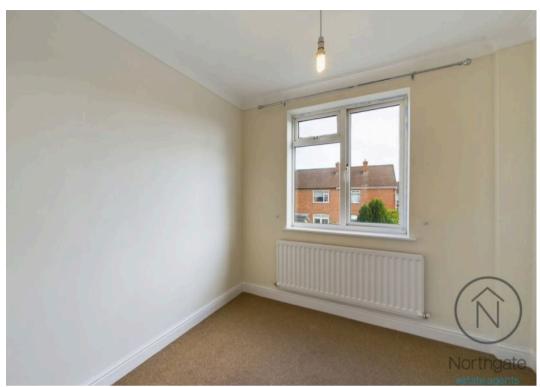

#### Bedroom One:

14'0" x 10'7" (4.28m x 3.24m)

#### Ensuite:

4'9" x 4'6" (1.45m x 1.38m)