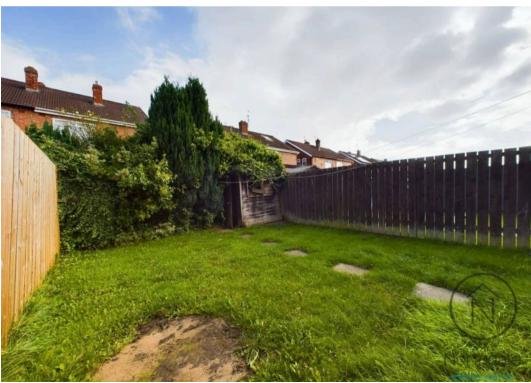

Externally the property features a front garden and a generously sized rear garden.

The home benefits from gas central heating throughout and double glazing.

Council Tax band: B

Tenure: Freehold

.

# GARDEN