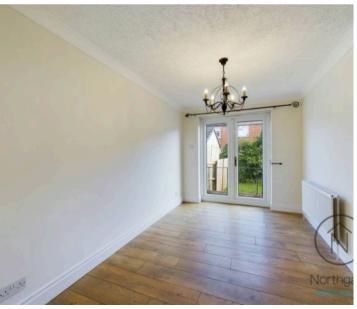

# Dining Room:

11'6" x 7'8" (3.53m x 2.35m)

# Rear Hallway:

5'4" x 5'8" (1.63m x 1.73m)