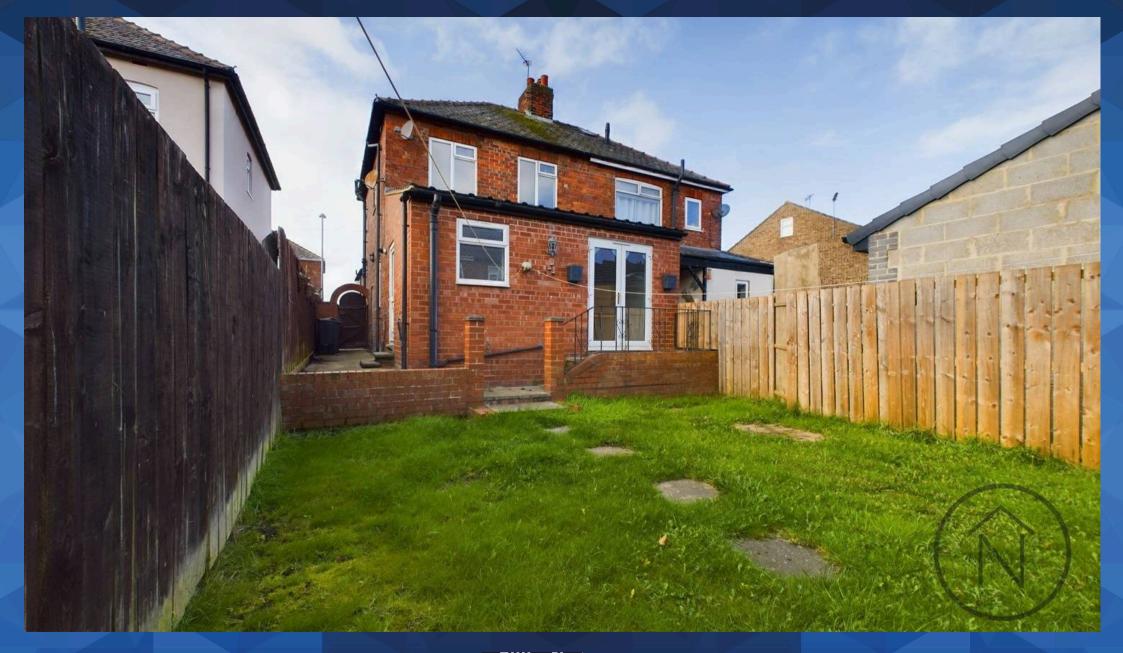

Externally the property features a front garden and a generously sized rear garden.

The home benefits from gas central heating throughout and double glazing.

Council Tax band: B

Tenure: Freehold

.

# GARDEN