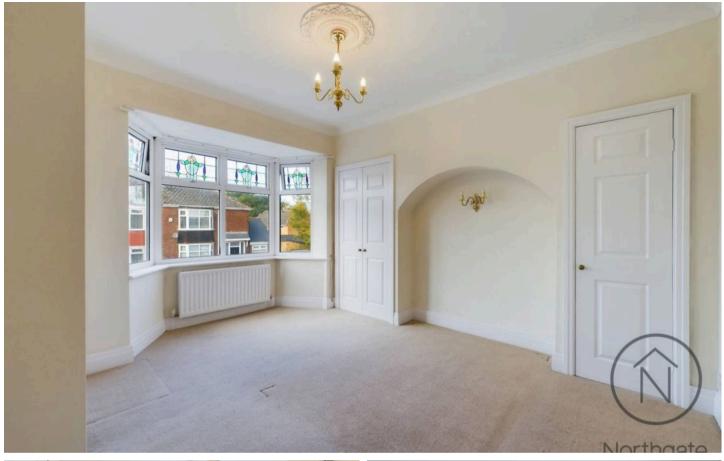

#### Bedroom One:

14'0" x 10'7" (4.28m x 3.24m)

#### Ensuite:

4'9" x 4'6" (1.45m x 1.38m)