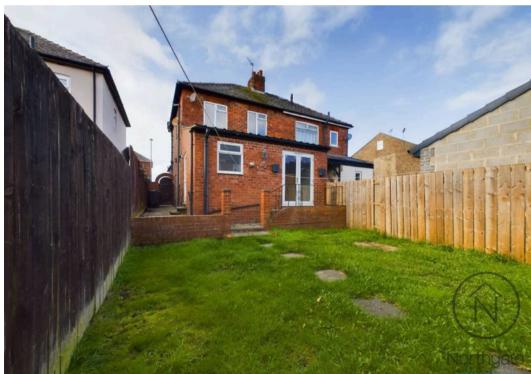

Externally the property features a front garden and a generously sized rear garden.

The home benefits from gas central heating throughout and double glazing.

Council Tax band: B

Tenure: Freehold

.

# GARDEN