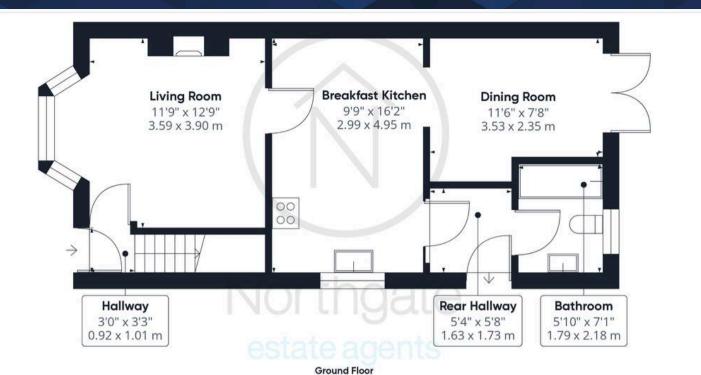

The property welcomes you with a entrance hall, leading into a living room, ideal for relaxing or entertaining guests. The breakfast kitchen offers ample space for casual dining, while a separate dining room provides a more formal setting for family meals or hosting.

Additionally, there is a convenient ground floor bathroom, adding flexibility to the layout.

The first floor offers three well-proportioned bedrooms. The master bedroom includes built-in wardrobes and benefits from an ensuite shower room. The two additional bedrooms provide plenty of space.

# Hallway:

3'0" x 3'3" (0.92m x 1.01m)

### Living Room:

11'9" x 12'9" (3.59m x 3.90m)

#### Breakfast Kitchen:

9'9" x 16'2" (2.99m x 4.95m)

# Dining Room:

11'6" x 7'8" (3.53m x 2.35m)

# Rear Hallway:

5'4" x 5'8" (1.63m x 1.73m)

#### Bathroom:

5'10" x 7'1" (1.79m x 2.18m)