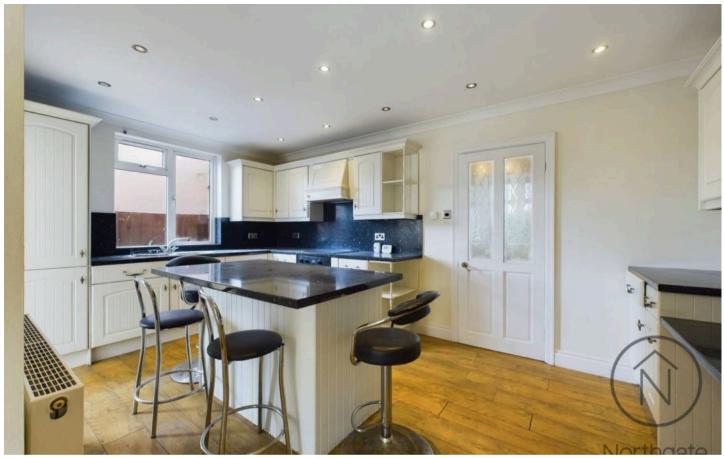

The property welcomes you with a entrance hall, leading into a living room, ideal for relaxing or entertaining guests. The breakfast kitchen offers ample space for casual dining, while a separate dining room provides a more formal setting for family meals or hosting.

#### Breakfast Kitchen:

9'9" x 16'2" (2.99m x 4.95m)