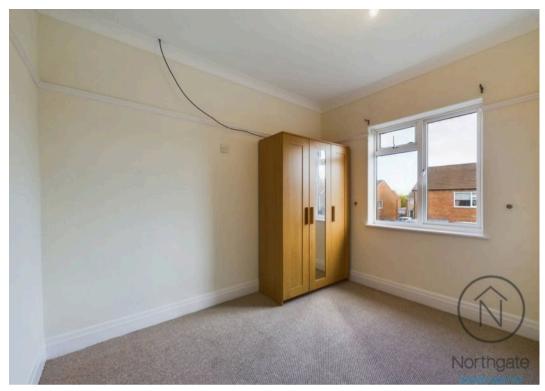

#### Bedroom Two:

9'10" x 7'10" (3.00m x 2.39m)

#### Bedroom Three:

6'11" x 7'11" (2.11m x 2.43m)