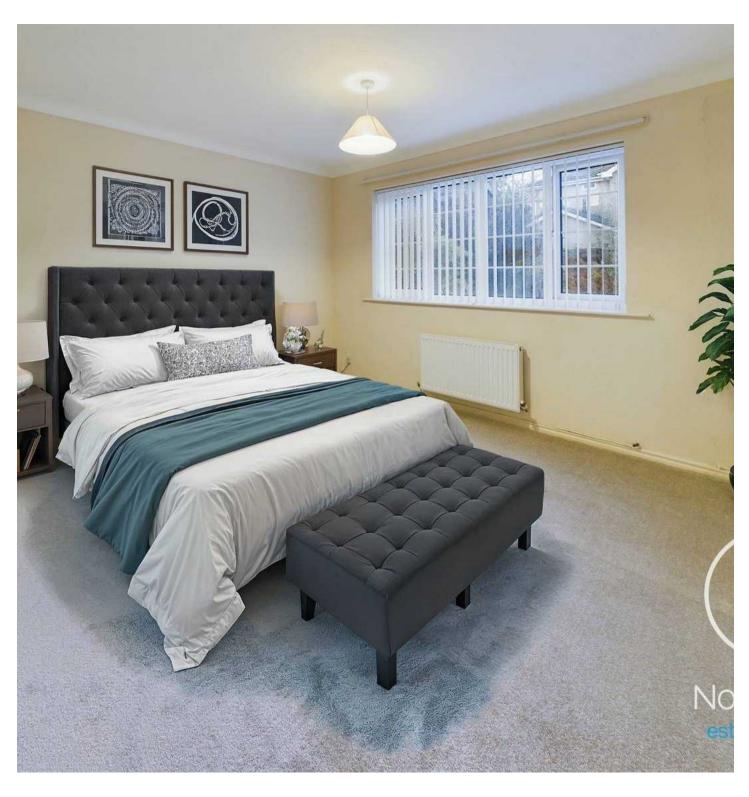

#### Bedroom 1

13'6 x 9'11 (4.13 x 3.04m)

#### Bedroom 2

10'3 x 12'5 (3.14 x 3.81m)