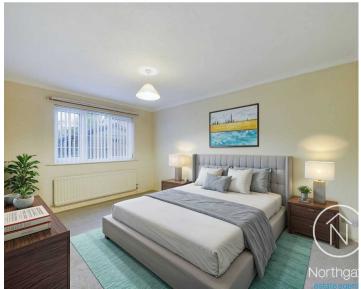

#### Bedroom 1

13'6 x 9'11 (4.13 x 3.04m)

#### Bedroom 2

10'3 x 12'5 (3.14 x 3.81m)