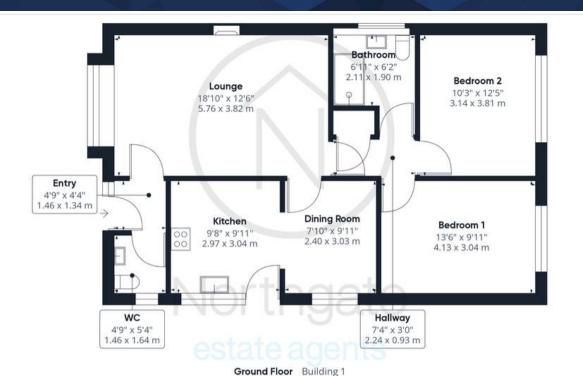

#### Entrance Hall

4'9 x 4'4(1.46 x 1.34m)

#### W/c

4'9 x 5'4 (1.46 x 1.64m)

#### Lounge

18'10 x 12'6 (5.76 x 3.82m)

#### Dining room

7'10 x 9'11 (2.97 x 3.04m)

#### Kitchen

9'8 x 9'11 (2.97 x 3.04m)

#### Rear Hallway

7'4 x 3'0 ( 2.24 x 0.93m)

#### Bedroom 1

13'6 x 9'11 (4.13 x 3.04m)

#### Bedroom 2

10'3 x 12'5 (3.14 x 3.81m)

#### Bathroom

6'11 x 6'2 (2.11 x 1.90m)