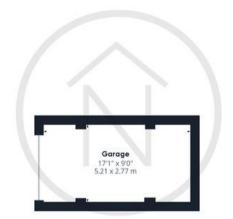

d in the popular Woodham area of Newton Aycliffe.

Council Tax band: C

- Spacious Two Bedroom Bungalow
- Single Detached Garage, Ample Off Street Parking
- Shower room
- Front & Rear Gardens
- Energy Performance Certificate: TBC







#### Entrance Hall

4'9 x 4'4(1.46 x 1.34m)

#### W/c

4'9 x 5'4 (1.46 x 1.64m)

#### Lounge

18'10 x 12'6 (5.76 x 3.82m)

#### Dining room

7'10 x 9'11 (2.97 x 3.04m)

#### Kitchen

9'8 x 9'11 (2.97 x 3.04m)

#### Rear Hallway

7'4 x 3'0 ( 2.24 x 0.93m)

#### Bedroom 1

13'6 x 9'11 (4.13 x 3.04m)

#### Bedroom 2

10'3 x 12'5 (3.14 x 3.81m)

#### Bathroom

6'11 x 6'2 (2.11 x 1.90m)

#### Garage

Single Garage

#### Garage

Triple Garage

#### Front Garden

Rear Garden





#### Approximate total area<sup>(1)</sup>

976.5 ft<sup>2</sup> 90.72 m<sup>2</sup>



# Northgate estate agents

Ground Floor Building 2

(1) Excluding balconies and terraces

While every attempt has been made to ensure accuracy, all measurements are approximate, not to scale. This floor plan is for illustrative purposes only.

Calculations are based on RICS IPMS 3C standard.

GIRAFFE360



## Northgate - County Durham

Northgate Estate Agents, Suite 3 - DL5 4DH

01325 728333 • info@northgates.net • www.northgates.co.uk/



These particulars do not constitute, nor constitute part of, an offer or contract. No warranties are provided. Verify details through inspection. Northgate estate agents, nor any person in their employment has any authority to make or give any representation or warranty whatever in the relation to this property. All measurements are approximate.