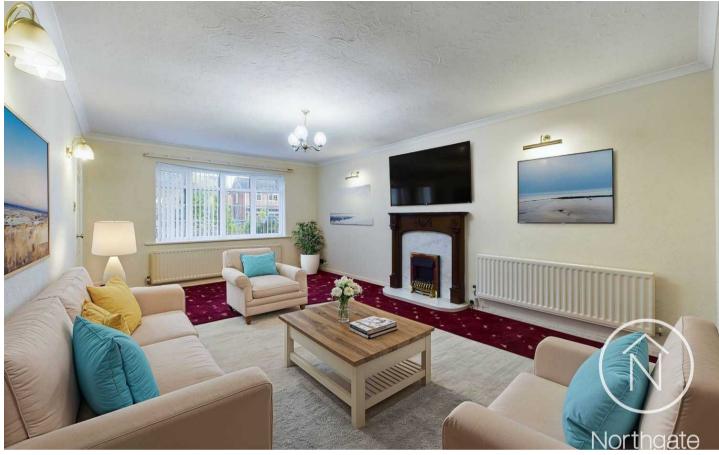

15 Egerton Grove, Newton Aycliffe
Newton Aycliffe



In Excess of £210,000



### 15 Egerton Grove

Newton Aycliffe, Newton Aycliffe

Two bedroom detached bungalow, comprise an entrance hall, clock room / WC, spacious lounge, dining room to kitchen, with integrated oven and hob and a range of base and high-level units. Two double bedrooms and a wet room. Externally well establish Gardens to front and rear. Driveway to side leading to single garage. for sale with no onward chain. situated in the popular Woodham area of Newton Aycliffe.

Council Tax band: C

- Spacious Two Bedroom Bungalow
- Single Detached Garage, Ample Off Street Parking
- Shower room
- Front & Rear Gardens
- Energy Performance Certificate: TBC







#### Entrance Hall

4'9 x 4'4(1.46 x 1.34m)

#### W/c

4'9 x 5'4 (1.46 x 1.64m)

#### Lounge

18'10 x 12'6 (5.76 x 3.82m)

#### Dining room

7'10 x 9'11 (2.97 x 3.04m)

#### Kitchen

9'8 x 9'11 (2.97 x 3.04m)

#### Rear Hallway

7'4 x 3'0 ( 2.24 x 0.93m)

#### Bedroom 1

13'6 x 9'11 (4.13 x 3.04m)

#### Bedroom 2

10'3 x 12'5 (3.14 x 3.81m)

#### Bathroom

6'11 x 6'2 (2.11 x 1.90m)

#### Garage

Single Garage

#### Garage

Triple Garage

#### Front Garden

Rear Garden





#### Approximate total area<sup>(1)</sup>

976.5 ft<sup>2</sup> 90.72 m<sup>2</sup>



# Northgate estate agents

Ground Floor Building 2

(1) Excluding balconies and terraces

While every attempt has been made to ensure accuracy, all measurements are approximate, not to scale. This floor plan is for illustrative p