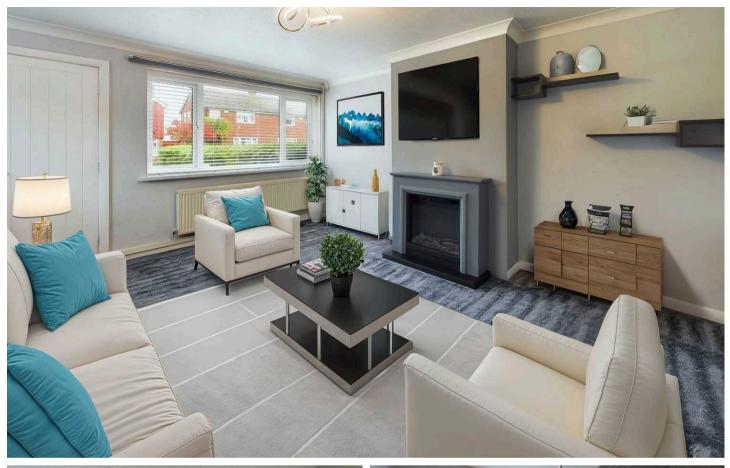

The ground floor features a spacious living room, flooded with natural light, providing the perfect space for relaxation and entertainment. The well-appointed kitchen/diner boasts modern appliances and ample counter space. Double glazed windows throughout, warmed by gas central heating with a Google nest thermostat.

# Lounge:

14'11" x 14'6" (4.31m x 4.44m)