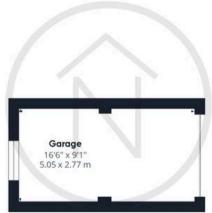

External: Good sized garden mainly laid to lawn and patio area. The property has potential to extend, subject to necessary building and planning consent. Single garage with roller door.

Council Tax band: A

# Garage:

16'6" x 9'1" (5.05m x 2.77m)

FRONT GARDEN

REAR GARDEN

GARAGE

Single Garage

Approximate total area<sup>(1)</sup>

854.46 ft<sup>2</sup>