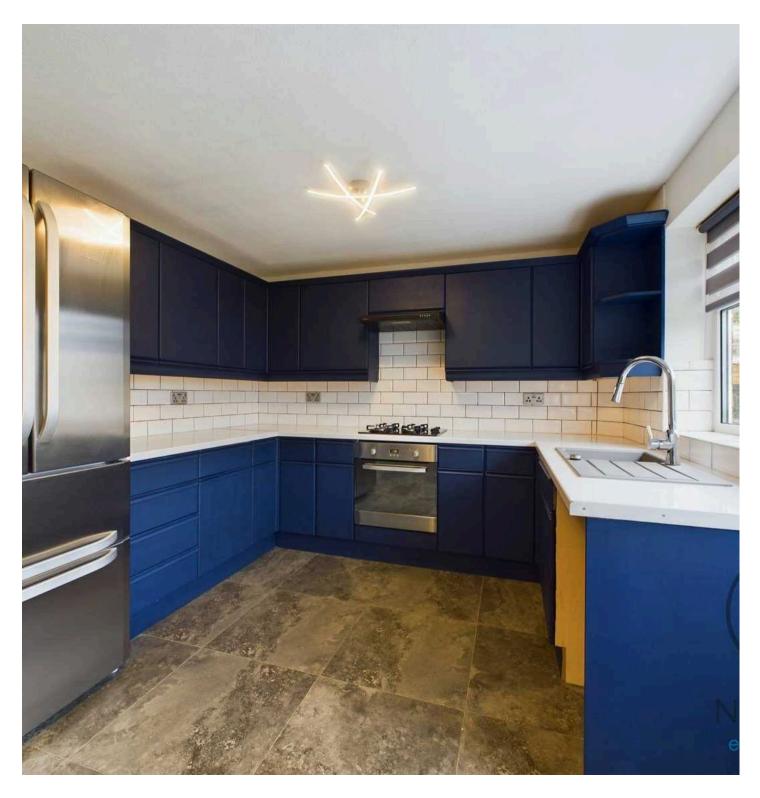

The ground floor features a spacious living room, flooded with natural light, providing the perfect space for relaxation and entertainment. The well-appointed kitchen/diner boasts modern appliances and ample counter space. Double glazed windows throughout, warmed by gas central heating with a Google nest thermostat.

# Kitchen/Diner:

9'10" x 14'6" (3.01m x 4.44m)