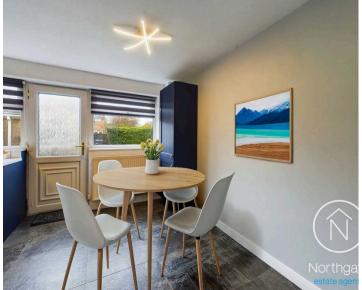

The ground floor features a spacious living room, flooded with natural light, providing the perfect space for relaxation and entertainment. The well-appointed kitchen/diner boasts modern appliances and ample counter space. Double glazed windows throughout, warmed by gas central heating with a Google nest thermostat.

# Kitchen/Diner:

9'10" x 14'6" (3.01m x 4.44m)