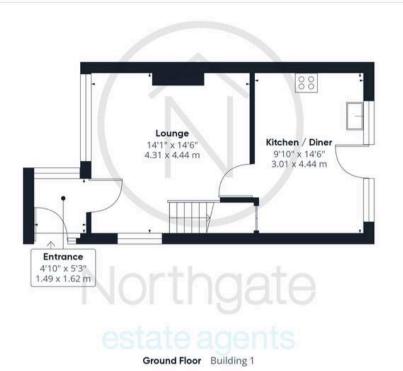

The ground floor features a spacious living room, flooded with natural light, providing the perfect space for relaxation and entertainment. The well-appointed kitchen/diner boasts modern appliances and ample counter space. Double glazed windows throughout, warmed by gas central heating with a Google nest thermostat.

#### Entrance:

4'10" x 5'3" (1.49m x 1.62m)

# Lounge:

14'11" x 14'6" (4.31m x 4.44m)

# Kitchen/Diner:

9'10" x 14'6" (3.01m x 4.44m)