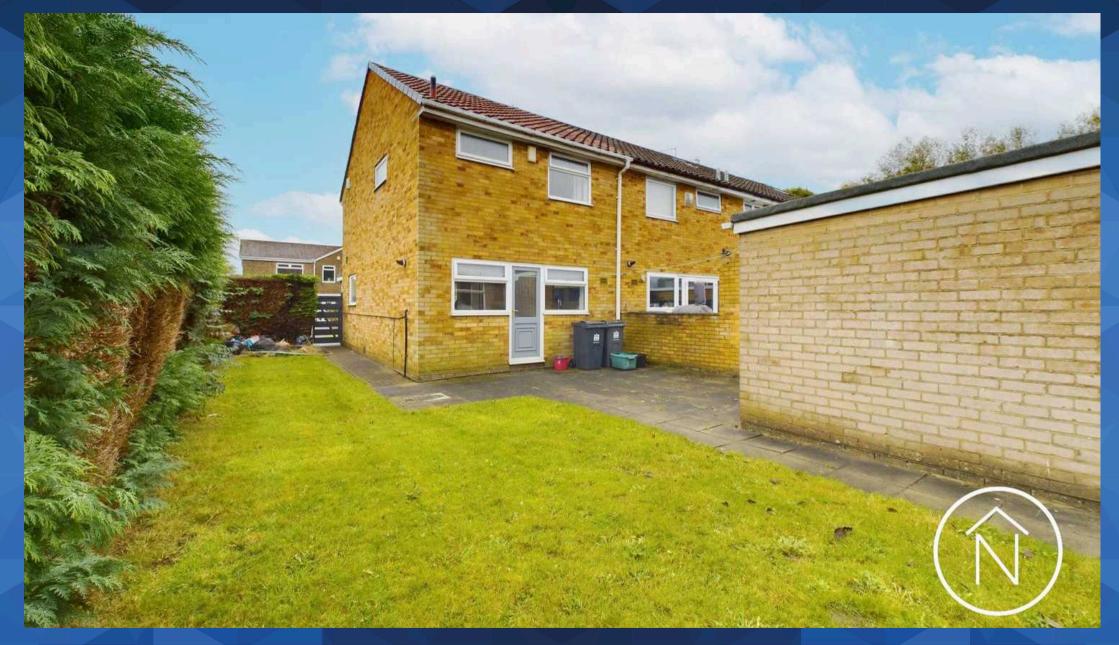

External: Good sized garden mainly laid to lawn and patio area. The property has potential to extend, subject to necessary building and planning consent. Single garage with roller door.

Council Tax band: A

Tenure: Freehold

- Three Bedroom end terrace with Single Garage
- Recently Installed Bathroom Suite
- Modern Fitted Kitchen
- Gardens to front and rear
- Energy Performance Certificate: D