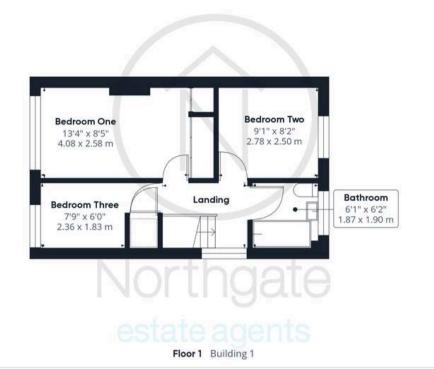

First floor, you will find three generously-sized bedrooms. The master bedroom features built-in wardrobes. The two additional bedrooms are perfect for children, guests, or even a home office, offering versatility to suit your needs. Completing the upper level is a family bathroom, which has been recently installed includes modern fixtures and fittings

#### Bedroom One:

13'4" x 8'5" (4.08m x 2.58m)

#### Bedroom Two:

9'1" x 8'2" (2.78m x 2.50m)

# Bedroom Three:

7'9" x 6'0" (2.36m x 1.83m)

# Bathroom:

6'1" x 6'2" (1.87m x 1.90m)