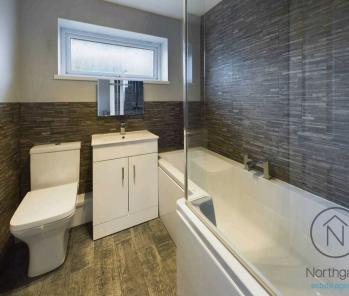

for relaxation and entertainment. The well-appointed kitchen/diner boasts modern appliances and ample counter space. Double glazed windows throughout, warmed by gas central heating with a Google nest thermostat.

First floor, you will find three generously-sized bedrooms. The master bedroom features built-in wardrobes. The two additional bedrooms are perfect for children, guests, or even a home office, offering versatility to suit your needs. Completing the upper level is a family bathroom, which has been recently installed includes modern fixtures and fittings

External: Good sized garden mainly laid to lawn and patio area. The property has potential to extend, subject to necessary building and planning consent. Single garage with roller door.

Council Tax band: A

Tenure: Freehold







- Three Bedroom end terrace with Single Garage
- Recently Installed Bathroom Suite
- Modern Fitted Kitchen
- Gardens to front and rear
- Energy Performance Certificate: D

#### Entrance:

4'10" x 5'3" (1.49m x 1.62m)

# Lounge:

14'11" x 14'6" (4.31m x 4.44m)

# Kitchen/Diner:

9'10" x 14'6" (3.01m x 4.44m)

#### Bedroom One:

13'4" x 8'5" (4.08m x 2.58m)

#### Bedroom Two:

9'1" x 8'2" (2.78m x 2.50m)

# Bedroom Three:

7'9" x 6'0" (2.36m x 1.83m)

# Bathroom:

6'1" x 6'2" (1.87m x 1.90m)

# Garage:

16'6" x 9'1" (5.05m x 2.77m)



FRONT GARDEN

REAR GARDEN

GARAGE

Single Garage











Approximate total area<sup>(1)</sup>

854.46 ft<sup>2</sup>



Ground Floor Building 2



79.38 m<sup>2</sup>

(1) Excluding balconies and terraces

While every attempt has been made to ensure accura