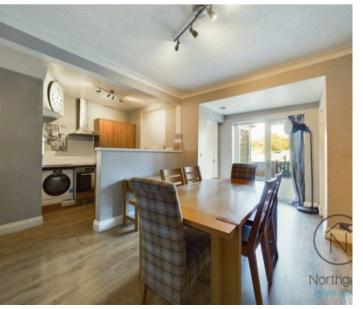

ront. The open-plan kitchen and dining area at the rear features patio doors that open onto the large garden.

On the ground floor, there is a versatile room that can serve as either a bedroom or a home office.

Upstairs, the first-floor landing leads to three well-proportioned bedrooms and a family bathroom.

Outside, the generous rear garden includes both patio areas and a lawn, offering ample space for outdoor enjoyment.

Council Tax band: B

Tenure: Freehold

- 4-Bedroom Semi-Detached Home
- Prime Location Close to town centre and train station
- Open-Plan Kitchen/Dining With access to a spacious rear garden
- Versatile Ground Floor Room Suitable as a bedroom or home office
- Large Rear Garden Featuring patio areas and a lawn for outdoor living
- Energy Performance Certificate: C







## Hallway

10'6 x 6 (3.21 x 1.84m)

## Lounge

11'4 x 12' (3.47 x 3.67m)

### Kitchen/Diner

11'8 x 18'8 (3.57 x 5.70m)

## Bedroom/Study

10'2 x 7'7 ( 3.12 x 2.32m)

## Landing

7'4 x 3'4 (2.25 x 1.04m)

## Bedroom 1

14'2 x 10'8 (4.32 x 3.25m)

### Bedroom 2

12'0" x 10'11 (3.67 x 3.34m)

## Bedroom 3

8'4 x 7'9 (2.54 x 2.36m)

## Bathroom

7'8 x 7'3 (2.35 x 2.21m)





Block paved

REAR GARDEN

OFF STREET

2 Parking Spaces























#### **Ground Floor**



Floor 1



## Approximate total area

941.3 ft<sup>2</sup> 87.45 m<sup>2</sup>

#### Reduced headroom

9.58 ft<sup>2</sup> 0.89 m<sup>2</sup>

(1) Excluding balconies and terraces

Reduced headroom

----- Below 5 ft/1.5 m

While every attempt has been made to ensure accuracy, all measurements are approximate, not to s