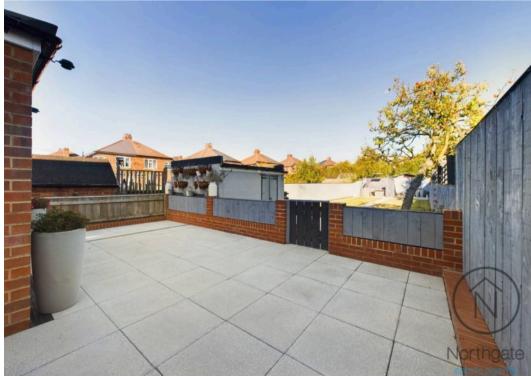

On the ground floor, there is a versatile room that can serve as either a bedroom or a home office.

Upstairs, the first-floor landing leads to three well-proportioned bedrooms and a family bathroom.

Outside, the generous rear garden includes both patio areas and a lawn, offering ample space for outdoor enjoyment.

## Bathroom

7'8 x 7'3 (2.35 x 2.21m)

Block paved

REAR GARDEN

OFF STREET

2 Parking Spaces