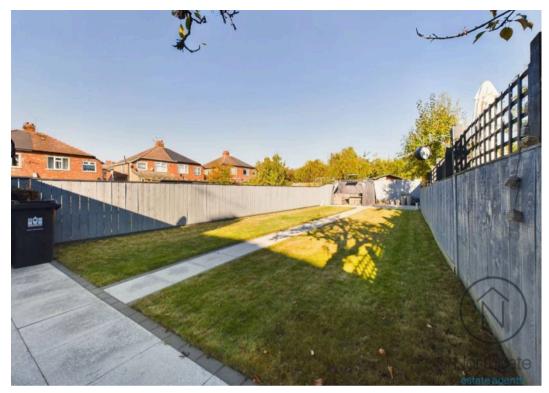

On the ground floor, there is a versatile room that can serve as either a bedroom or a home office.

Upstairs, the first-floor landing leads to three well-proportioned bedrooms and a family bathroom.

Outside, the generous rear garden includes both patio areas and a lawn, offering ample space for outdoor enjoyment.

## Bathroom

7'8 x 7'3 (2.35 x 2.21m)

Block paved

REAR GARDEN

OFF STREET

2 Parking Spaces