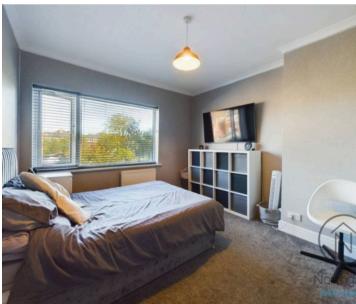

## Bedroom 1

14'2 x 10'8 (4.32 x 3.25m)

### Bedroom 2

12'0" x 10'11 (3.67 x 3.34m)

## Bedroom 3

8'4 x 7'9 (2.54 x 2.36m)