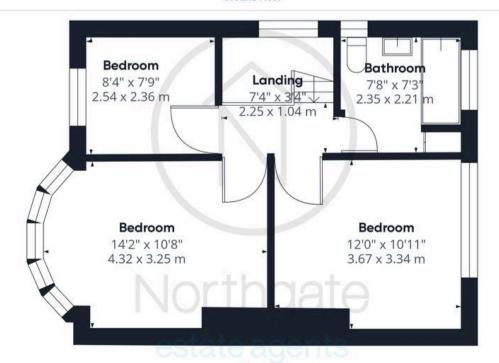

## Landing

7'4 x 3'4 (2.25 x 1.04m)

## Bedroom 1

14'2 x 10'8 (4.32 x 3.25m)

### Bedroom 2

12'0" x 10'11 (3.67 x 3.34m)

## Bedroom 3

8'4 x 7'9 (2.54 x 2.36m)

## Bathroom

7'8 x 7'3 (2.35 x 2.21m)

Block paved

REAR GARDEN

OFF STREET

2 Parking Spaces