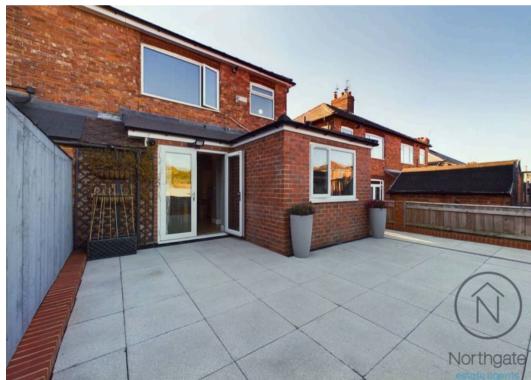

On the ground floor, there is a versatile room that can serve as either a bedroom or a home office.

Upstairs, the first-floor landing leads to three well-proportioned bedrooms and a family bathroom.

Outside, the generous rear garden includes both patio areas and a lawn, offering ample space for outdoor enjoyment.

Council Tax band: B

Tenure: Freehold

- 4-Bedroom Semi-Detached Home
- Prime Location Close to town centre and train station
- Open-Plan Kitchen/Dining With access to a spacious rear garden
- Versatile Ground Floor Room Suitable as a bedroom or home office
- Large Rear Garden Featuring patio areas and a lawn for outdoor living
- Energy Performance Certificate: C