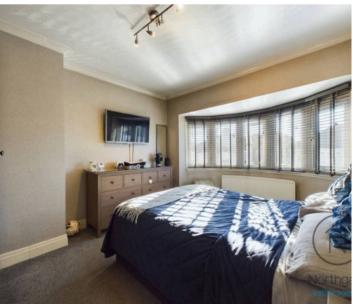

## Bedroom 1

14'2 x 10'8 (4.32 x 3.25m)

### Bedroom 2

12'0" x 10'11 (3.67 x 3.34m)

## Bedroom 3

8'4 x 7'9 (2.54 x 2.36m)