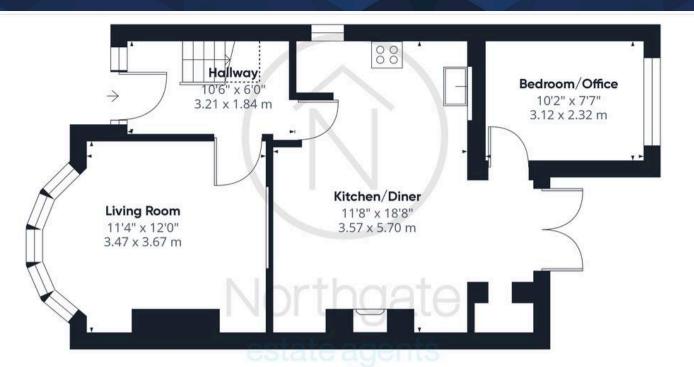

## Hallway

10'6 x 6 (3.21 x 1.84m)

## Lounge

11'4 x 12' (3.47 x 3.67m)

### Kitchen/Diner

11'8 x 18'8 (3.57 x 5.70m)

## Bedroom/Study

10'2 x 7'7 ( 3.12 x 2.32m)

#### **Ground Floor**

Floor 1