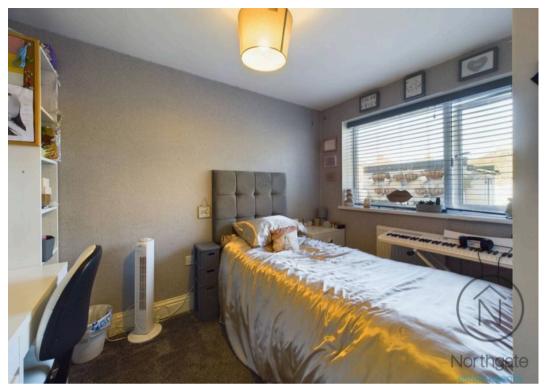

## Bedroom 1

14'2 x 10'8 (4.32 x 3.25m)

### Bedroom 2

12'0" x 10'11 (3.67 x 3.34m)