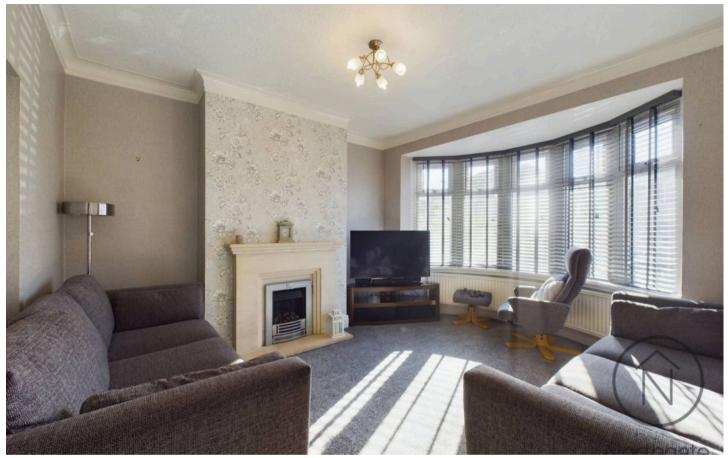

he front. The open-plan kitchen and dining area at the rear features patio doors that open onto the large garden.

On the ground floor, there is a versatile room that can serve as either a bedroom or a home office.

Upstairs, the first-floor landing leads to three well-proportioned bedrooms and a family bathroom.

Outside, the generous rear garden includes both patio areas and a lawn, offering ample space for outdoor enjoyment.

Council Tax band: B

Tenure: Freehold

- 4-Bedroom Semi-Detached Home
- Prime Location Close to town centre and train station
- Open-Plan Kitchen/Dining With access to a spacious rear garden
- Versatile Ground Floor Room Suitable as a bedroom or home office
- Large Rear Garden Featuring patio areas and a lawn for outdoor living
- Energy Performance Certificate: C







## Hallway

10'6 x 6 (3.21 x 1.84m)

## Lounge

11'4 x 12' (3.47 x 3.67m)

### Kitchen/Diner

11'8 x 18'8 (3.57 x 5.70m)

## Bedroom/Study

10'2 x 7'7 ( 3.12 x 2.32m)

## Landing

7'4 x 3'4 (2.25 x 1.04m)

## Bedroom 1

14'2 x 10'8 (4.32 x 3.25m)

### Bedroom 2

12'0" x 10'11 (3.67 x 3.34m)

## Bedroom 3

8'4 x 7'9 (2.54 x 2.36m)

## Bathroom

7'8 x 7'3 (2.35 x 2.21m)





Block paved

REAR GARDEN

OFF STREET

2 Parking Spaces























#### **Ground Floor**



Floor 1



## Approximate total area

941.3 ft<sup>2</sup> 87.45 m<sup>2</sup>

#### Reduced headroom

9.58 ft<sup>2</sup> 0.89 m<sup>2</sup>

(1) Excluding balconies and terraces

Reduced headroom

----- Below 5 ft/1.5 m

While every attempt has been made to ensure accuracy, all measurements are approximate, not