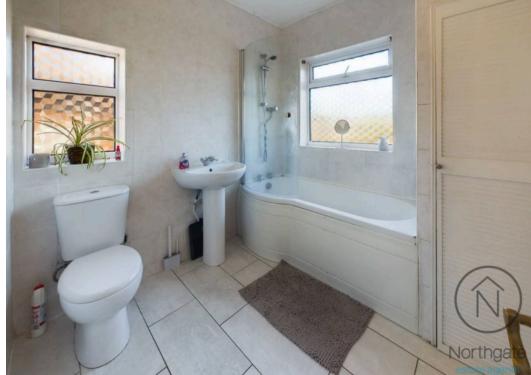

## Bathroom

7'8 x 7'3 (2.35 x 2.21m)

Block paved

REAR GARDEN

OFF STREET

2 Parking Spaces