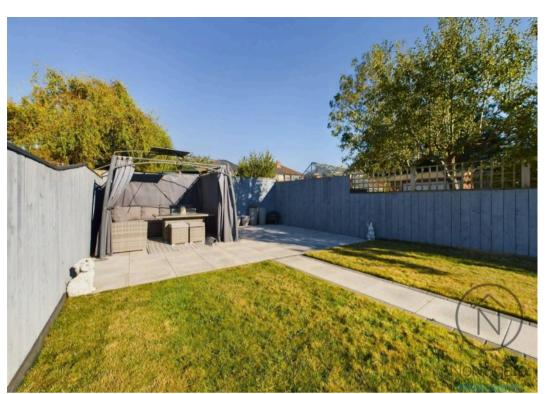

On the ground floor, there is a versatile room that can serve as either a bedroom or a home office.

Upstairs, the first-floor landing leads to three well-proportioned bedrooms and a family bathroom.

Outside, the generous rear garden includes both patio areas and a lawn, offering ample space for outdoor enjoyment.

## Bathroom

7'8 x 7'3 (2.35 x 2.21m)

Block paved

REAR GARDEN

OFF STREET

2 Parking Spaces