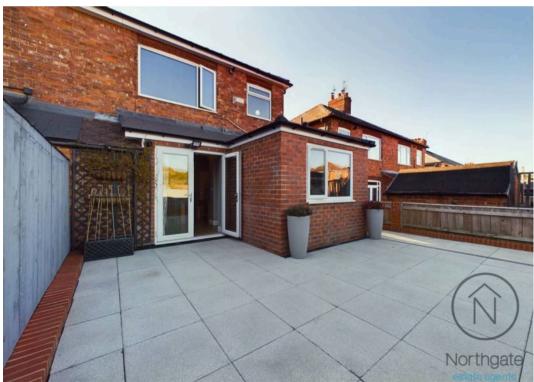

## 175 Clifton Road

Darlington, Darlington

Conveniently located for easy access to the town centre and mainline train station, this property offers a welcoming entrance hall leading to a spacious lounge with a bay window at the front. The open-plan kitchen and dining area at the rear features patio doors that open onto the large garden.

On the ground floor, there is a versatile room that can serve as either a bedroom or a home office.

Upstairs, the first-floor landing leads to three well-proportioned bedrooms and a family bathroom.

Outside, the generous rear garden includes both patio areas and a lawn, offering ample space for outdoor enjoyment.