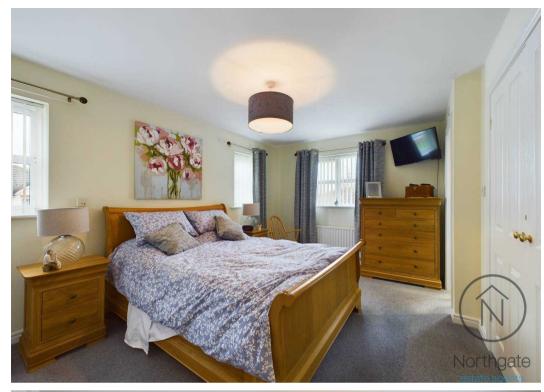

## Master Bedroom

## Bedroom 2

12' 4" x 10' 0" (3.76m x 3.05m)

#### Bedroom 3

8' 9" x 9' 11" (2.66m x 3.02m)

## Bedroom 4

9' 0" x 6' 10" (2.74m x 2.08m)