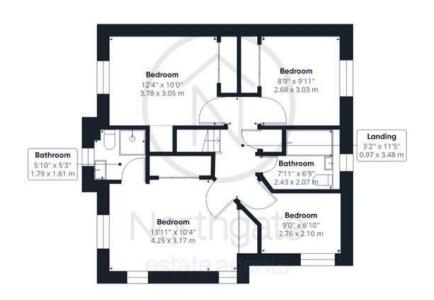

## Landing

3' 2" x 11' 5" (0.96m x 3.48m)

## Master Bedroom

#### En-suite

5' 10" x 5' 3" (1.78m x 1.60m)

## Bedroom 2

12' 4" x 10' 0" (3.76m x 3.05m)

#### Bedroom 3

8' 9" x 9' 11" (2.66m x 3.02m)

## Bedroom 4

9' 0" x 6' 10" (2.74m x 2.08m)

#### Bathroom

7' 11" x 6' 9" (2.41m x 2.06m)