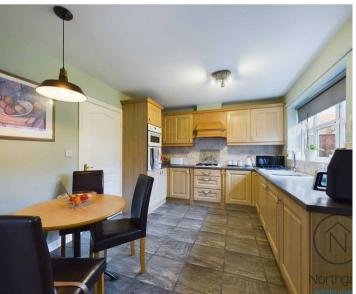

ched house
- Welcoming entrance hall
- Versatile study/reception room
- Bright and inviting living room
- Elegant dining room
- Well-appointed kitchen
- Convenient utility room
- Downstairs WC for added convenience First Floor:
- Expansive master bedroom with abundant natural light, with built in wardrobes for ample storage and a modern en-suite bathroom.
- Three additional generously sized bedrooms
- Stylish family bathroom with modern fixtures
  This property is ideal for families seeking both space and
  convenience. With its spacious living areas, beautifully
  maintained gardens, and proximity to essential
  amenities, you'll find everything you need for a
  comfortable and enjoyable family life
- Large Four Bed Detached On A Corner Plot
- Immaculate Throughout
- 3 Reception Rooms







## Hallway

5' 7" x 5' 3" (1.70m x 1.60m)

## Office/Reception Room

10' 8" x 9' 8" (3.25m x 2.94m)

## Dining Room

8' 11" x 10' 8" (2.72m x 3.25m)

## Living Room

17' 8" x 12' 3" (5.38m x 3.73m)

## Kitchen

9' 11" x 13' 1" (3.02m x 3.98m)

## **Utility Room**

5' 6" x 9' 8" (1.68m x 2.94m)

#### Wc

5' 6" x 2' 11" (1.68m x 0.89m)

## Landing

3' 2" x 11' 5" (0.96m x 3.48m)

## Master Bedroom

#### En-suite

5' 10" x 5' 3" (1.78m x 1.60m)

## Bedroom 2

12' 4" x 10' 0" (3.76m x 3.05m)

#### Bedroom 3

8' 9" x 9' 11" (2.66m x 3.02m)

## Bedroom 4

9' 0" x 6' 10" (2.74m x 2.08m)

#### Bathroom

7' 11" x 6' 9" (2.41m x 2.06m)







## Garden

Large front gardens mainly laid to lawn, enclosed rear gardens laid to lawn with patio areas

External Features:

- Large front and side gardens