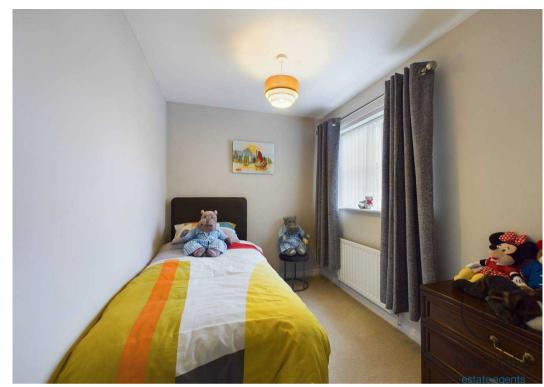

## Bedroom 2

12' 4" x 10' 0" (3.76m x 3.05m)

#### Bedroom 3

8' 9" x 9' 11" (2.66m x 3.02m)

## Bedroom 4

9' 0" x 6' 10" (2.74m x 2.08m)