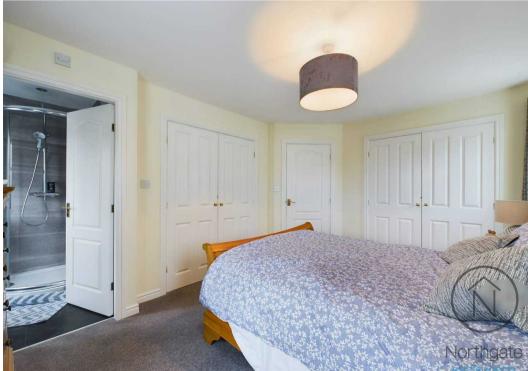

## Bedroom 2

12' 4" x 10' 0" (3.76m x 3.05m)

#### Bedroom 3

8' 9" x 9' 11" (2.66m x 3.02m)

## Bedroom 4

9' 0" x 6' 10" (2.74m x 2.08m)