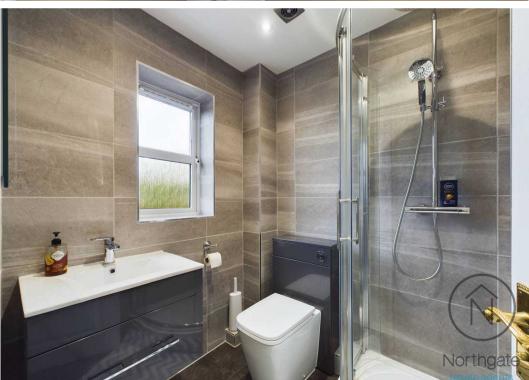

#### En-suite

5' 10" x 5' 3" (1.78m x 1.60m)

#### Bathroom

7' 11" x 6' 9" (2.41m x 2.06m)