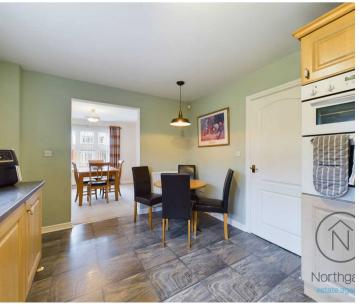

## Kitchen

9' 11" x 13' 1" (3.02m x 3.98m)

## Dining Room

8' 11" x 10' 8" (2.72m x 3.25m)