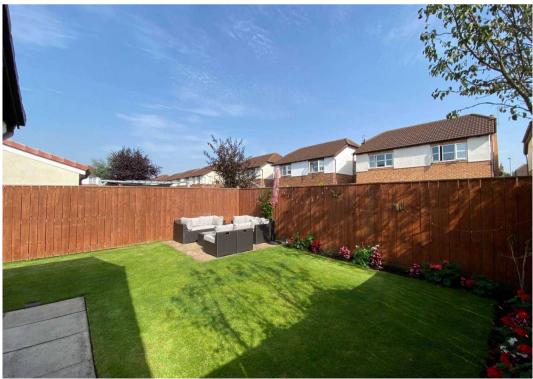

## Garden

Large front gardens mainly laid to lawn, enclosed rear gardens laid to lawn with patio areas

External Features:

- Large front and side gardens, perfect for outdoor activities
- Manicured lawns create a serene atmosphere
- Off-street parking for several cars
- Garage accessible via the kitchen
- Enclosed rear gardens with a delightful patio seating area