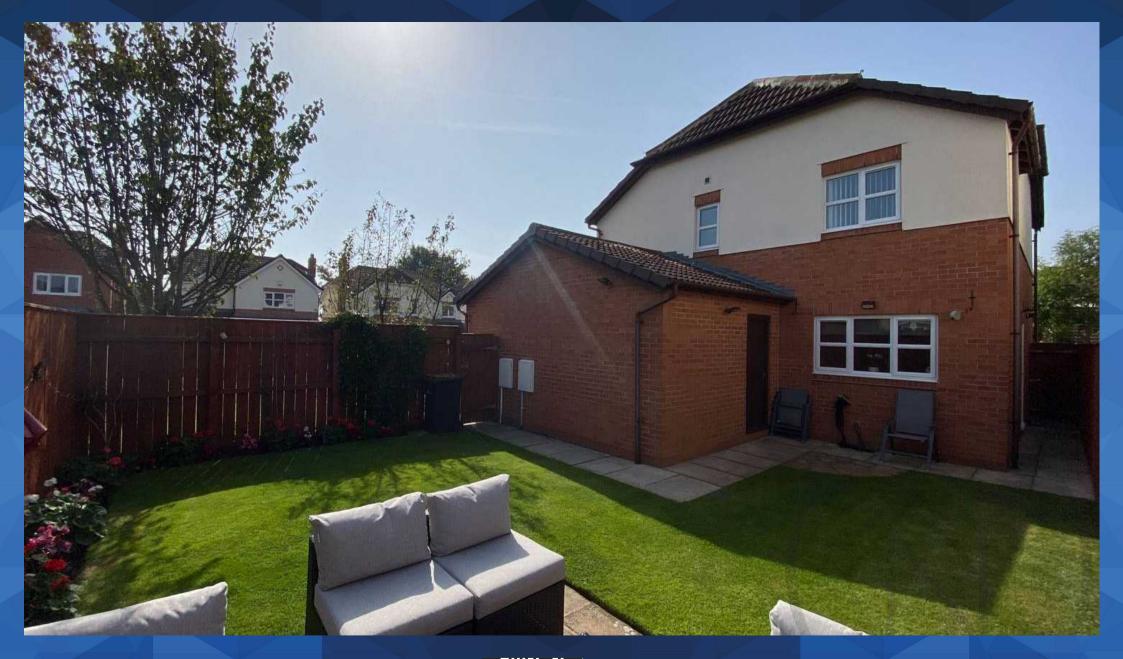

## Garden

Large front gardens mainly laid to lawn, enclosed rear gardens laid to lawn with patio areas

External Features:

- Large front and side gardens, perfect for outdoor activities
- Manicured lawns create a serene atmosphere
- Off-street parking for several cars
- Garage accessible via the kitchen
- Enclosed rear gardens with a delightful patio seating area

## Garage

11' 11" x 16' 11" (3.63m x 5.15m)

## Driveway

4 Parking Spaces

Please call the office for more information or to arrange a viewing.

Council Tax band: D

Tenure: Freehold