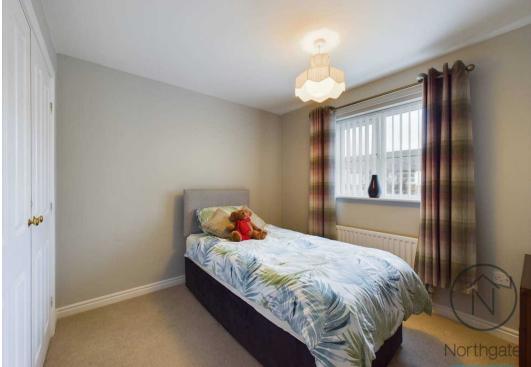

## Bedroom 2

12' 4" x 10' 0" (3.76m x 3.05m)

#### Bedroom 3

8' 9" x 9' 11" (2.66m x 3.02m)

## Bedroom 4

9' 0" x 6' 10" (2.74m x 2.08m)