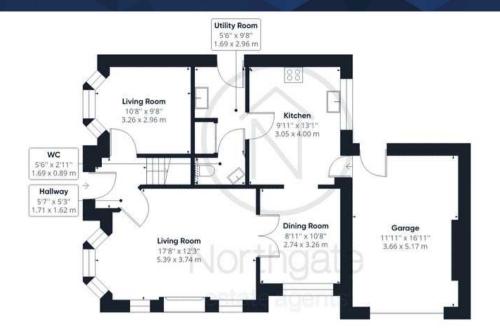

## Hallway

5' 7" x 5' 3" (1.70m x 1.60m)

## Office/Reception Room

10' 8" x 9' 8" (3.25m x 2.94m)

## Dining Room

8' 11" x 10' 8" (2.72m x 3.25m)

## Living Room

17' 8" x 12' 3" (5.38m x 3.73m)

## Kitchen

9' 11" x 13' 1" (3.02m x 3.98m)

## **Utility Room**

5' 6" x 9' 8" (1.68m x 2.94m)

#### Wc

5' 6" x 2' 11" (1.68m x 0.89m)

#### **Ground Floor**