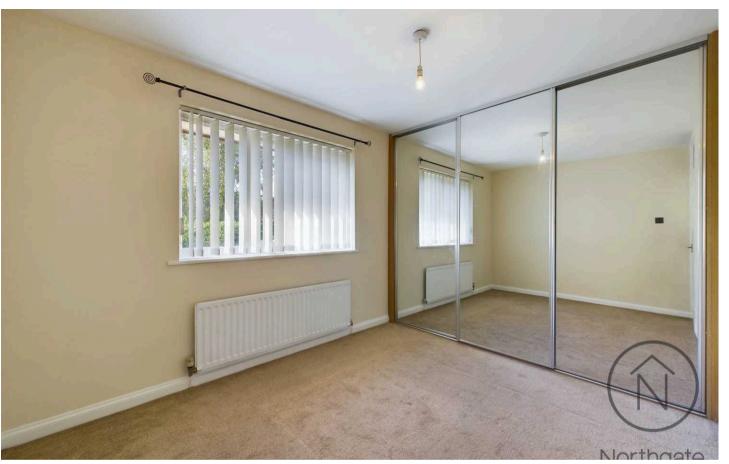

Upstairs, the master bedroom includes built-in mirrored sliding wardrobes, accompanied by a second bedroom and a family bathroom with a shower over the bath, a pedestal wash basin, and a WC.

Externally, there is a driveway to the side of the property, leading to a private, enclosed rear garden with a patio area and a raised lawn. The property also offers potential for extension, subject to the necessary planning and building regulations.