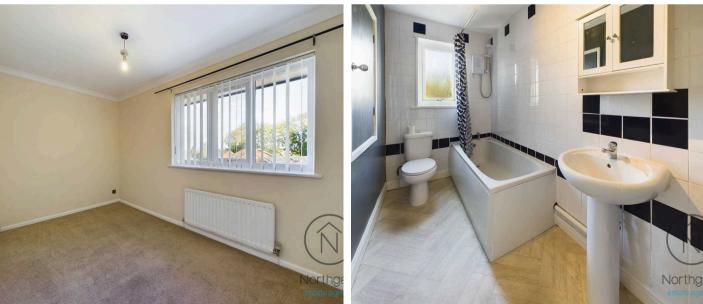

Upstairs, the master bedroom includes built-in mirrored sliding wardrobes, accompanied by a second bedroom and a family bathroom with a shower over the bath, a pedestal wash basin, and a WC.

Externally, there is a driveway to the side of the property, leading to a private, enclosed rear garden with a patio area and a raised lawn. The property also offers potential for extension, subject to the necessary planning and building regulations.

#### Bathroom

5'0 x 9'4 1.52 x 2.55

- Semi-Detached: Two bedrooms, perfect for first-time buyers.
- No Chain: Quick, hassle-free move.
- Prime Woodham Location.
- Private Garden: Driveway, patio, and extension potential.
- Modern Features: Built-in wardrobes, bathroom with shower.
- Energy efficiency rating: TBC