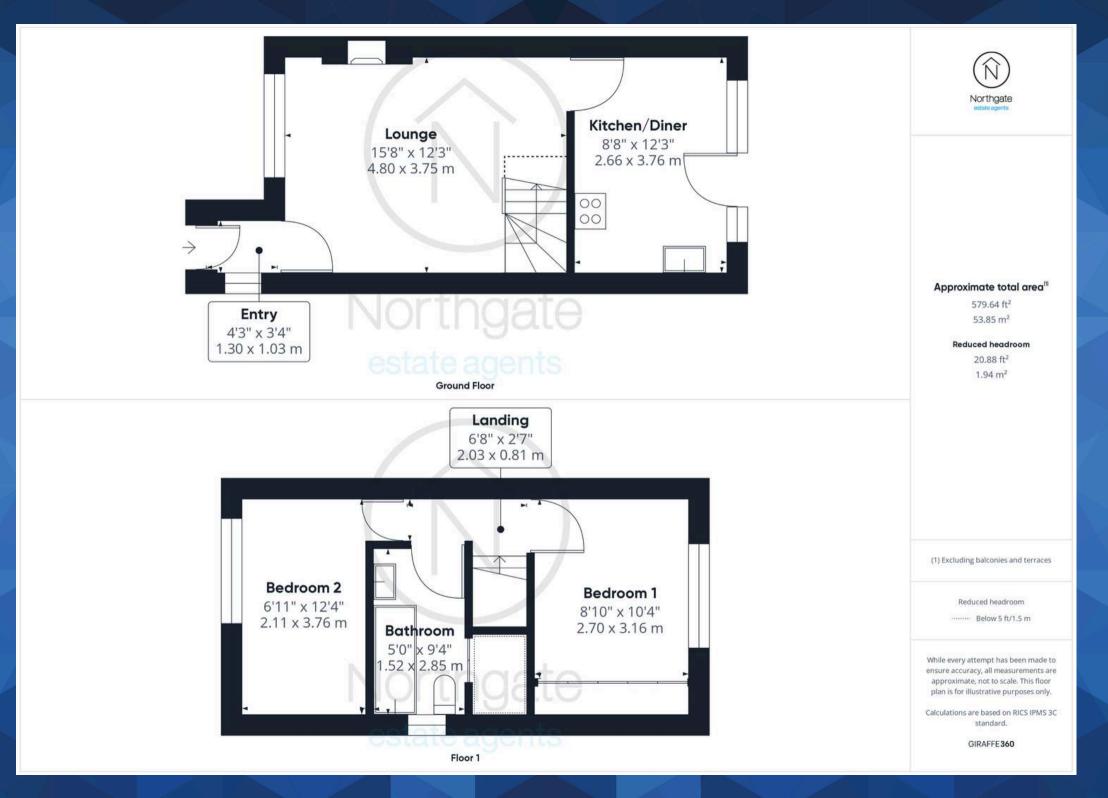

For further details are an appointment to view contact Claire Hutchinson property consultant 01325 728332

Council Tax band: A

Tenure: Freehold

Entrance 4'3 x 3'4 1.30 x 1.03

Lounge 15'8 x 12'3 4.80 x 3.75

**Kitchen/Diner** 8'8 x 12'3 2.66 x 3.76

Bedroom One 8'10 x 10'4 2.70 x 3.16

## Bedroom Two

6'11 x 12'4 2.11 x 3.76

#### Bathroom

5'0 x 9'4 1.52 x 2.55

- Semi-Detached: Two bedrooms, perfect for first-time buyers.
- No Chain: Quick, hassle-free move.
- Prime Woodham Location.
- Private Garden: Driveway, patio, and extension potential.
- Modern Features: Built-in wardrobes, bathroom with shower.
- Energy efficiency rating: TBC