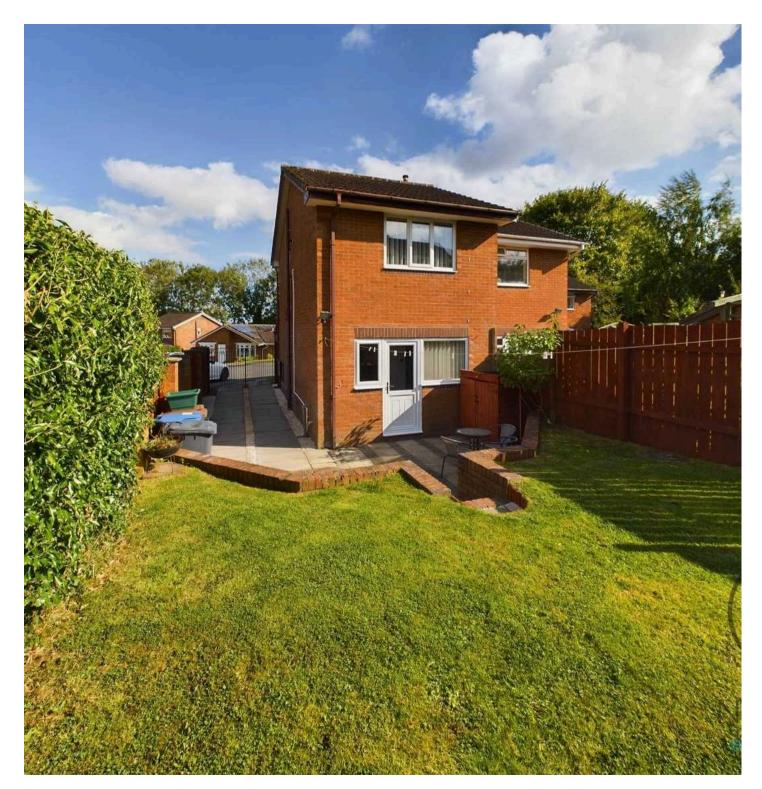

Upstairs, the master bedroom includes built-in mirrored sliding wardrobes, accompanied by a second bedroom and a family bathroom with a shower over the bath, a pedestal wash basin, and a WC.

Externally, there is a driveway to the side of the property, leading to a private, enclosed rear garden with a patio area and a raised lawn. The property also offers potential for extension, subject to the necessary planning and building regulations.

## GARDEN

### DRIVEWAY

2 Parking Spaces

Providing Gated driveway