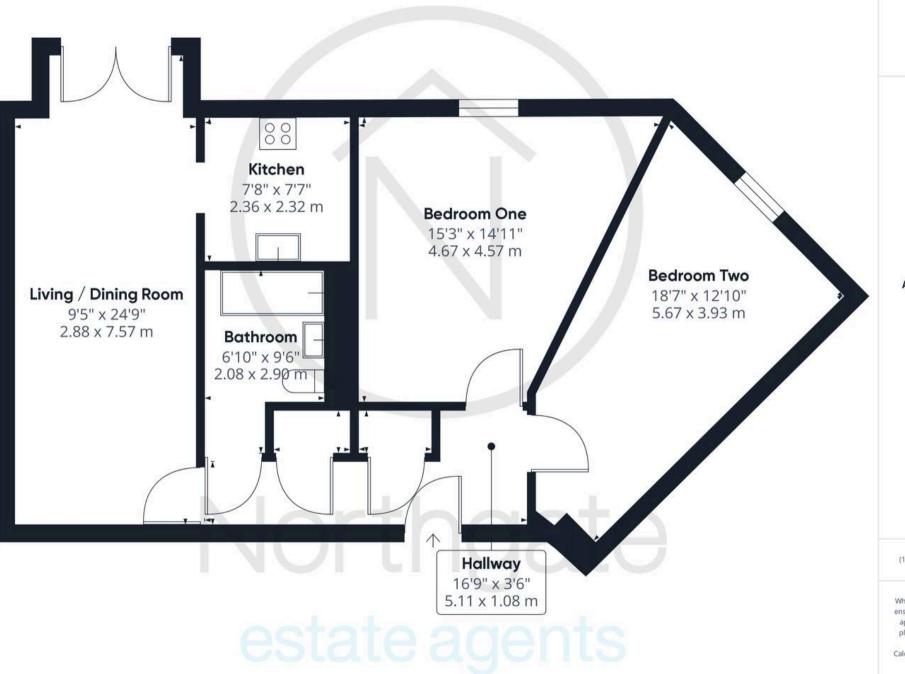

#### Hallway:

16'9" x 3'6" (5.11 m x 1.08 m)

## Living / Dining Room:

9'5" x 24'9" (2.88 m x 7.57 m)

#### Kitchen:

7'8" x 7'7" (2.36 m x 2.32 m)

#### Bedroom One:

15'3" x 14'11" (4.67 m x 4.57 m)

#### Bedroom Two:

18'7" x 12'10" (5.67 m x 3.93 m)

#### Bathroom:

6'10" x 9'6" (2.08 m x 2.90 m)

## ALLOCATED PARKING

1 Parking Space

Approximate total area<sup>(1)</sup>

804.39 ft<sup>2</sup> 74.73 m<sup>2</sup>

(1) Excluding balconies and terraces

While every attempt has been made to ensure accuracy, all measurements are approximate, not to scale. This floor plan is for illustrative purposes only.