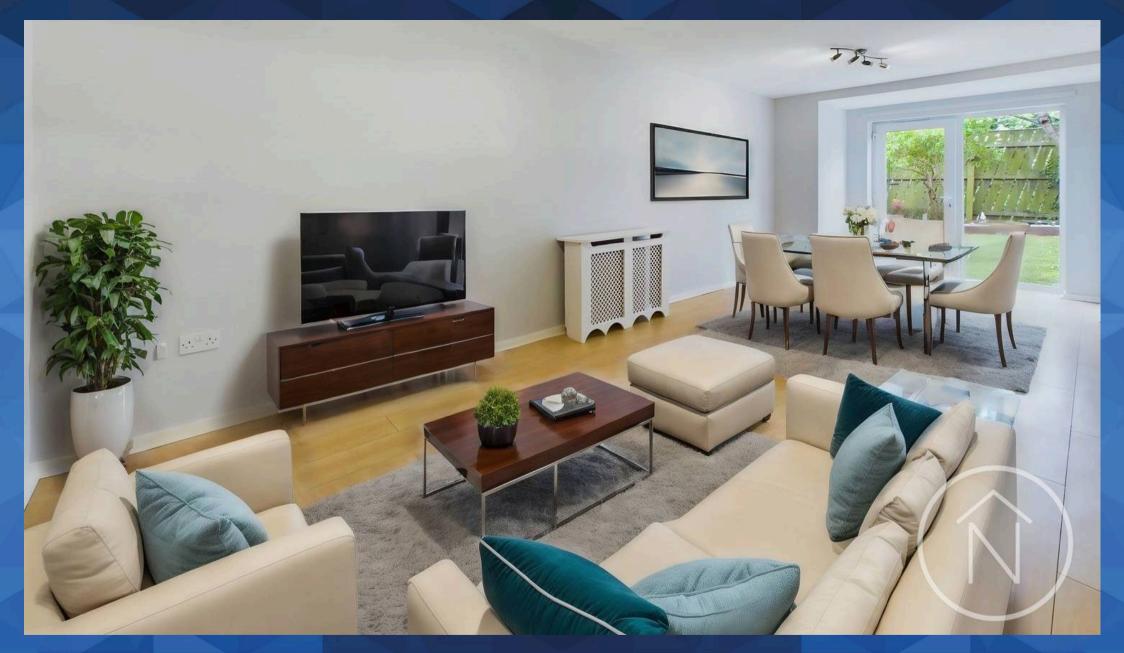

# 1 The Gatehouse

Darlington, Darlington

Discover refined living in this two-bedroom ground floor apartment, nestled in the highly sought-after Haughton area of Darlington.

Enjoy the best of Haughton with its excellent local amenities, including shops, schools, and effortless access to the A66, making commuting to Teesside a breeze. The apartment boasts a bright and airy large lounge/diner, perfect for relaxing and entertaining guests. The fully fitted kitchen with integrate appliances.

## Living / Dining Room:

9'5" x 24'9" (2.88 m x 7.57 m)