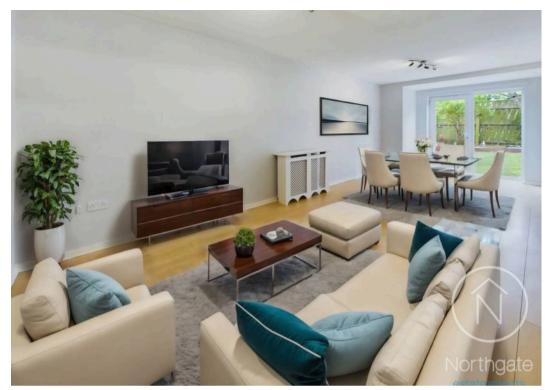

# 1 The Gatehouse

Darlington, Darlington

Discover refined living in this two-bedroom ground floor apartment, nestled in the highly sought-after Haughton area of Darlington.

Enjoy the best of Haughton with its excellent local amenities, including shops, schools, and effortless access to the A66, making commuting to Teesside a breeze. The apartment boasts a bright and airy large lounge/diner, perfect for relaxing and entertaining guests. The fully fitted kitchen with integrate appliances.

## Living / Dining Room:

9'5" x 24'9" (2.88 m x 7.57 m)