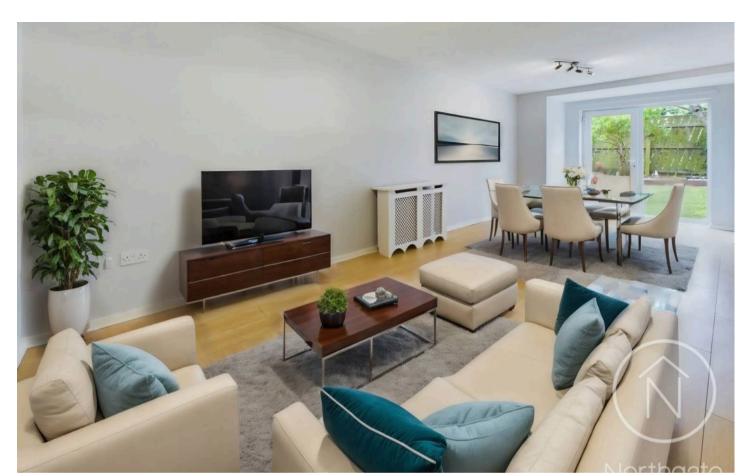

# 1 The Gatehouse

Darlington, Darlington

Discover refined living in this two-bedroom ground floor apartment, nestled in the highly sought-after Haughton area of Darlington.

Enjoy the best of Haughton with its excellent local amenities, including shops, schools, and effortless access to the A66, making commuting to Teesside a breeze. The apartment boasts a bright and airy large lounge/diner, perfect for relaxing and entertaining guests. The fully fitted kitchen with integrate appliances.

## Living / Dining Room:

9'5" x 24'9" (2.88 m x 7.57 m)