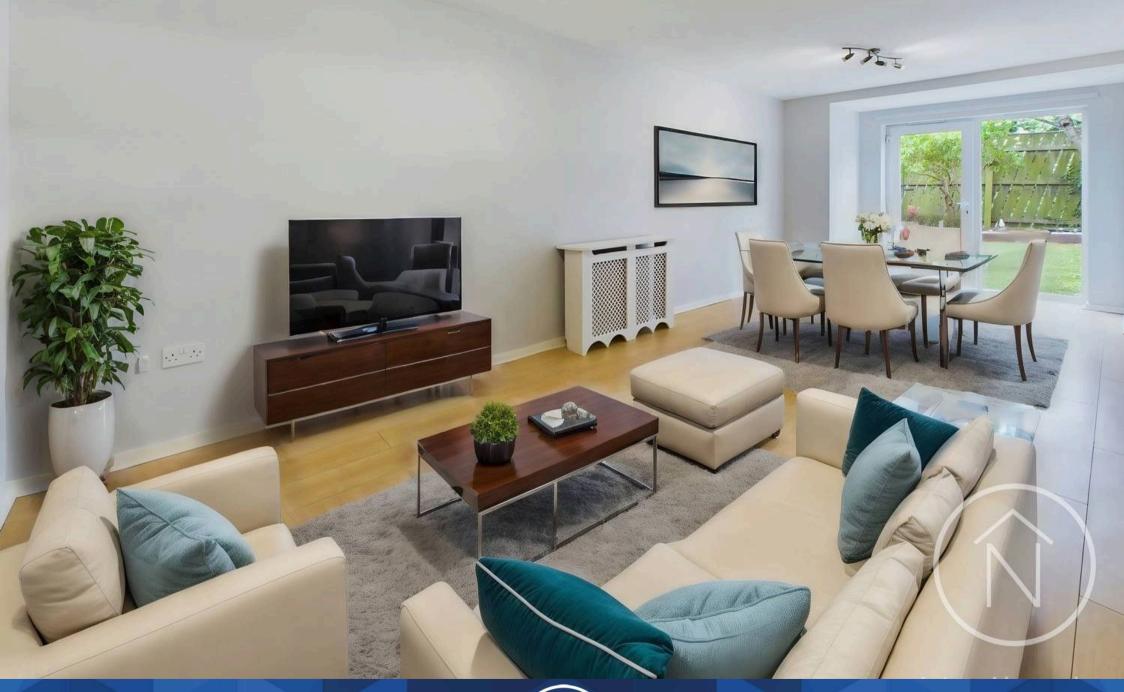

# 1 The Gatehouse

Darlington, Darlington

Discover refined living in this two-bedroom ground floor apartment, nestled in the highly sought-after Haughton area of Darlington.

Enjoy the best of Haughton with its excellent local amenities, including shops, schools, and effortless access to the A66, making commuting to Teesside a breeze. The apartment boasts a bright and airy large lounge/diner, perfect for relaxing and entertaining guests. The fully fitted kitchen with integrate appliances.

## Living / Dining Room:

9'5" x 24'9" (2.88 m x 7.57 m)