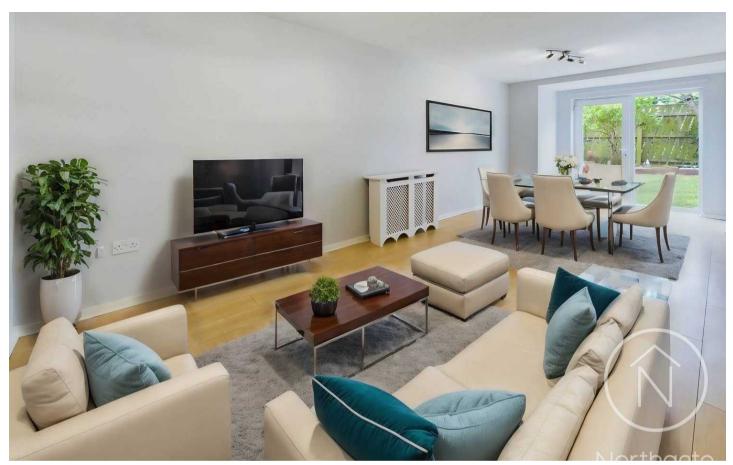

## 1 The Gatehouse

Darlington, Darlington

Discover refined living in this two-bedroom ground floor apartment, nestled in the highly sought-after Haughton area of Darlington.

Enjoy the best of Haughton with its excellent local amenities, including shops, schools, and effortless access to the A66, making commuting to Teesside a breeze. The apartment boasts a bright and airy large lounge/diner, perfect for relaxing and entertaining guests. The fully fitted kitchen with integrate appliances.

## Living / Dining Room:

9'5" x 24'9" (2.88 m x 7.57 m)