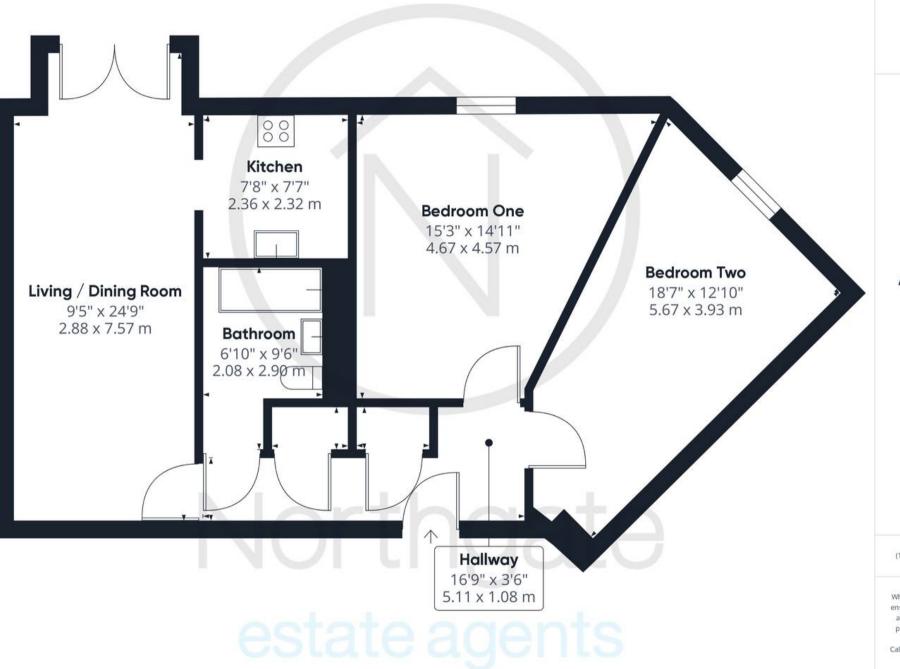

### Hallway:

16'9" x 3'6" (5.11 m x 1.08 m)

## Living / Dining Room:

9'5" x 24'9" (2.88 m x 7.57 m)

#### Kitchen:

7'8" x 7'7" (2.36 m x 2.32 m)

### Bedroom One:

15'3" x 14'11" (4.67 m x 4.57 m)

### Bedroom Two:

18'7" x 12'10" (5.67 m x 3.93 m)

### Bathroom:

6'10" x 9'6" (2.08 m x 2.90 m)

1 Parking Space

Approximate total area®

804.39 ft<sup>2</sup> 74.73 m<sup>2</sup>

(1) Excluding balconies and terraces

While every attempt has been made to ensure accuracy, all measurements are approximate, not to scale. This floor plan is for illustrative purposes only.