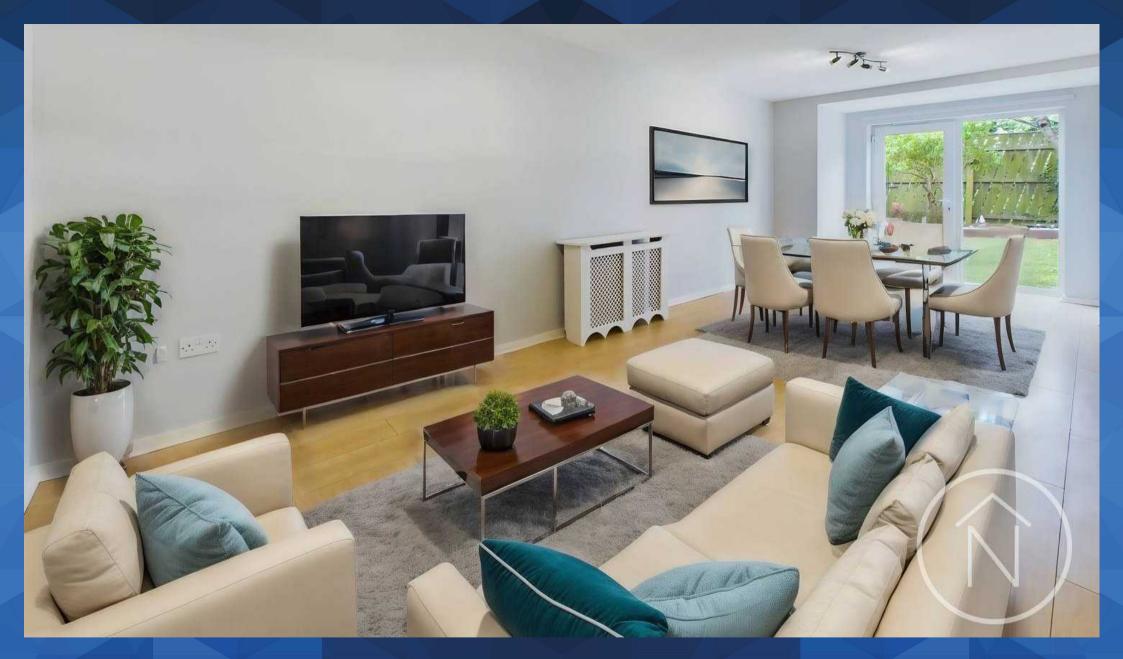

## 1 The Gatehouse

Darlington, Darlington

Discover refined living in this two-bedroom ground floor apartment, nestled in the highly sought-after Haughton area of Darlington.

Enjoy the best of Haughton with its excellent local amenities, including shops, schools, and effortless access to the A66, making commuting to Teesside a breeze. The apartment boasts a bright and airy large lounge/diner, perfect for relaxing and entertaining guests. The fully fitted kitchen with integrate appliances.

## Living / Dining Room:

9'5" x 24'9" (2.88 m x 7.57 m)