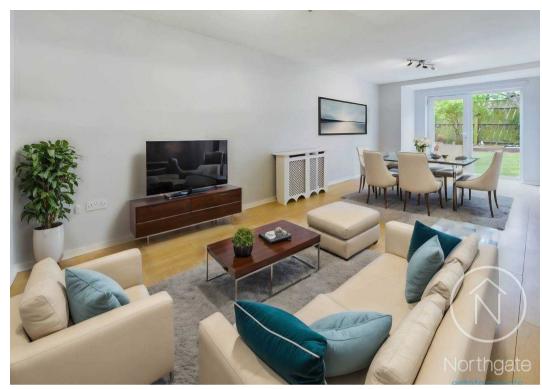

## 1 The Gatehouse

Darlington, Darlington

Discover refined living in this two-bedroom ground floor apartment, nestled in the highly sought-after Haughton area of Darlington.

Enjoy the best of Haughton with its excellent local amenities, including shops, schools, and effortless access to the A66, making commuting to Teesside a breeze. The apartment boasts a bright and airy large lounge/diner, perfect for relaxing and entertaining guests. The fully fitted kitchen with integrate appliances.

## Living / Dining Room:

9'5" x 24'9" (2.88 m x 7.57 m)