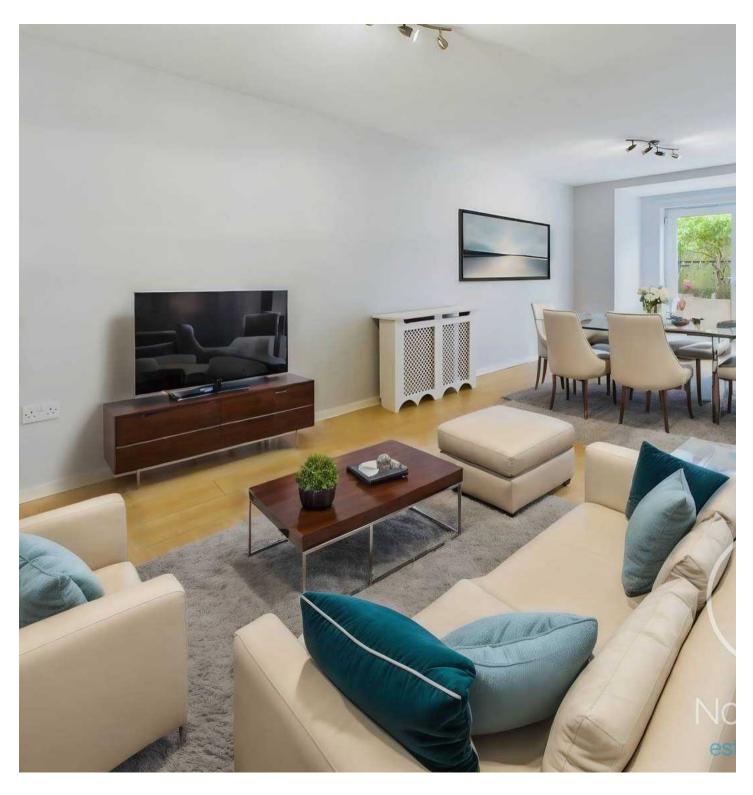

## 1 The Gatehouse

Darlington, Darlington

Discover refined living in this two-bedroom ground floor apartment, nestled in the highly sought-after Haughton area of Darlington.

Enjoy the best of Haughton with its excellent local amenities, including shops, schools, and effortless access to the A66, making commuting to Teesside a breeze. The apartment boasts a bright and airy large lounge/diner, perfect for relaxing and entertaining guests. The fully fitted kitchen with integrate appliances.

## Living / Dining Room:

9'5" x 24'9" (2.88 m x 7.57 m)