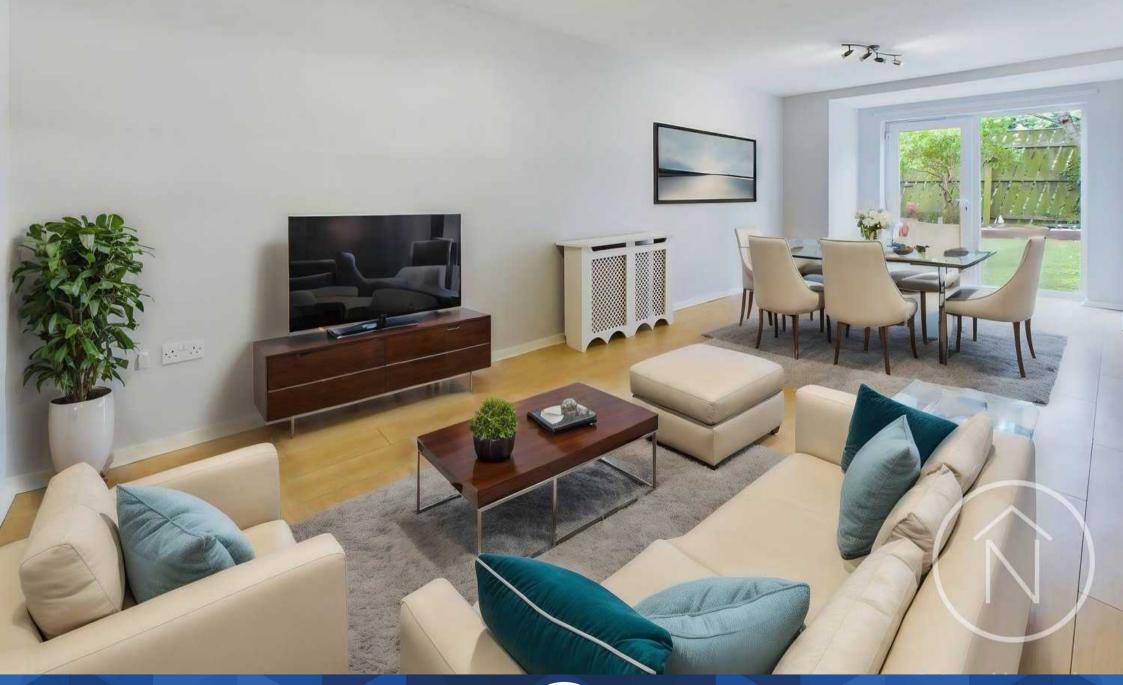

## 1 The Gatehouse

Darlington, Darlington

Discover refined living in this two-bedroom ground floor apartment, nestled in the highly sought-after Haughton area of Darlington.

Enjoy the best of Haughton with its excellent local amenities, including shops, schools, and effortless access to the A66, making commuting to Teesside a breeze. The apartment boasts a bright and airy large lounge/diner, perfect for relaxing and entertaining guests. The fully fitted kitchen with integrate appliances.

## Living / Dining Room:

9'5" x 24'9" (2.88 m x 7.57 m)