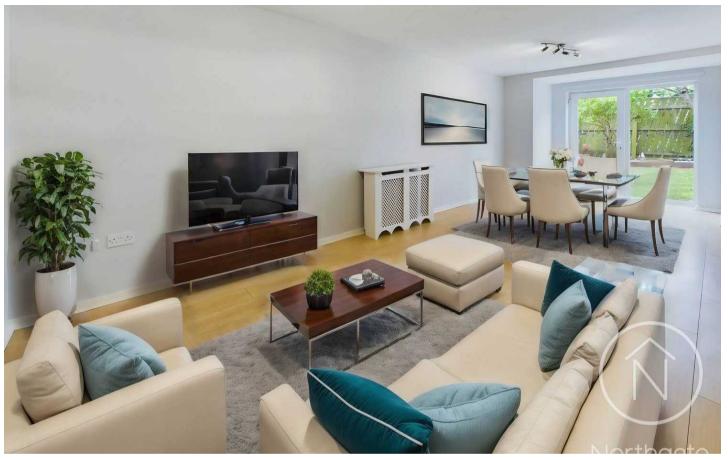

## 1 The Gatehouse

Darlington, Darlington

Discover refined living in this two-bedroom ground floor apartment, nestled in the highly sought-after Haughton area of Darlington.

Enjoy the best of Haughton with its excellent local amenities, including shops, schools, and effortless access to the A66, making commuting to Teesside a breeze. The apartment boasts a bright and airy large lounge/diner, perfect for relaxing and entertaining guests. The fully fitted kitchen with integrate appliances.

## Living / Dining Room:

9'5" x 24'9" (2.88 m x 7.57 m)