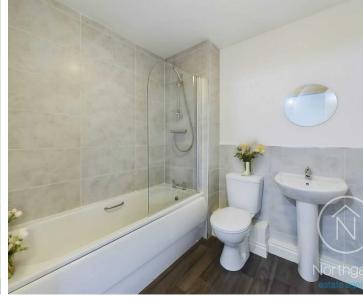

**Breakfast Kitchen:** 9'3" x 6'10" (2.82m x 2.10m)

First Floor:

Landing: 6'10" x 3'9" (2.09m x 1.15m)

Bedroom One: 10'0" x 13'8" (3.06m x 4.18m)

Bedroom Two: 8'2" x 13'9" (2.51m x 4.19m)

**Bathroom:** 6'11" x 6'5" (2.11m x 1.96m)