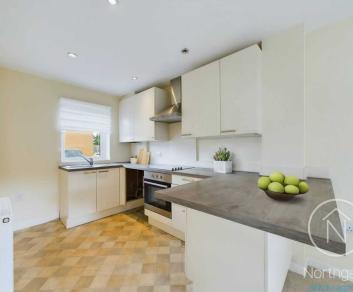

### Darlington, Darlington

For Sale With No Onward Chain! This modern twobedroom mid-terraced house offers an excellent opportunity for comfortable living in the highly soughtafter West Park estate of Darlington. The property features UPVC double glazing and gas Combi central heating for added efficiency. Upon entering, you'll find a welcoming entrance hall leading to a convenient ground-floor WC. The living room is bright and airy, thanks to the wellplaced patio doors that allow natural light to flood in. This space seamlessly connects to the open-plan breakfast kitchen, which includes a breakfast bar, an integrated electric oven and hob, and space for a washing machine and tall fridge freezer.

Please note: The photographs have been virtually staged for illustrative purposes only.

Council Tax band: B

Tenure: Freehold

Hallway: 8'2" x 3'1" (2.50m x 0.95m)

WC: 7'3" x 2'11" (2.23m x 0.91m)

Living Room: 17'1" x 13'9" (5.22m x 4.21m)

**Breakfast Kitchen:** 9'3" x 6'10" (2.82m x 2.10m)

First Floor:

Landing: 6'10" x 3'9" (2.09m x 1.15m)

Bedroom One: 10'0" x 13'8" (3.06m x 4.18m)

Bedroom Two: 8'2" x 13'9" (2.51m x 4.19m)

**Bathroom:** 6'11" x 6'5" (2.11m x 1.96m)