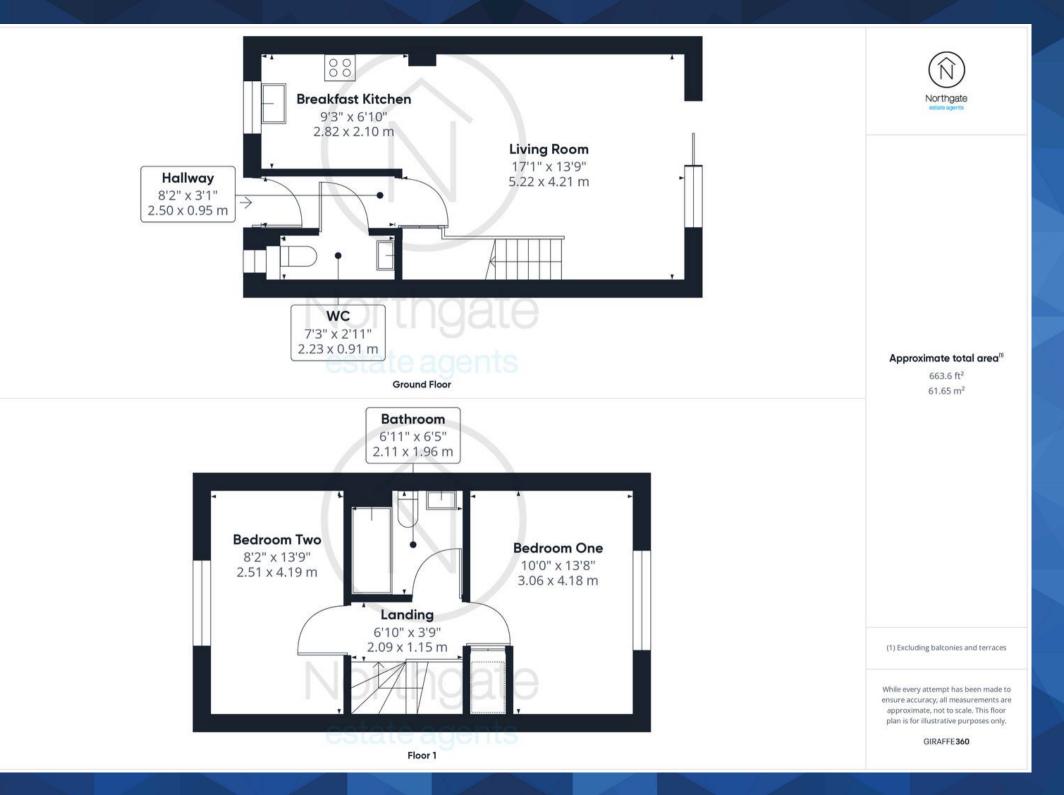

Please note: The photographs have been virtually staged for illustrative purposes only.

Council Tax band: B

Tenure: Freehold

Hallway: 8'2" x 3'1" (2.50m x 0.95m)

WC: 7'3" x 2'11" (2.23m x 0.91m)

Living Room: 17'1" x 13'9" (5.22m x 4.21m)

**Breakfast Kitchen:** 9'3" x 6'10" (2.82m x 2.10m)

First Floor:

Landing: 6'10" x 3'9" (2.09m x 1.15m)

Bedroom One: 10'0" x 13'8" (3.06m x 4.18m)

Bedroom Two: 8'2" x 13'9" (2.51m x 4.19m)

**Bathroom:** 6'11" x 6'5" (2.11m x 1.96m)