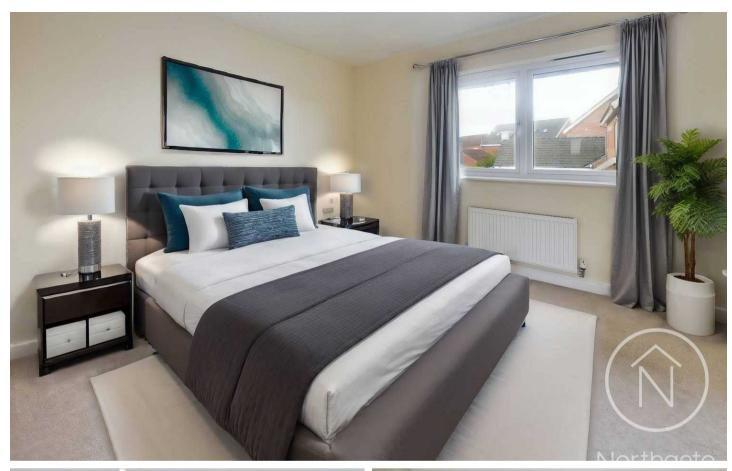

Upstairs, the home comprises two spacious double bedrooms and a well-appointed bathroom, designed with practicality in mind. Externally, the property benefits from a parking bay at the front, offering easy access, while the enclosed rear garden provides a tranquil escape. The garden is primarily laid to lawn, with a patio area ideal for al fresco dining, and includes a garden shed for additional storage.

Please note: The photographs have been virtually staged for illustrative purposes only.

Council Tax band: B

Tenure: Freehold

Hallway: 8'2" x 3'1" (2.50m x 0.95m)

WC: 7'3" x 2'11" (2.23m x 0.91m)

Living Room: 17'1" x 13'9" (5.22m x 4.21m)

**Breakfast Kitchen:** 9'3" x 6'10" (2.82m x 2.10m)

First Floor:

Landing: 6'10" x 3'9" (2.09m x 1.15m)

Bedroom One: 10'0" x 13'8" (3.06m x 4.18m)

Bedroom Two: 8'2" x 13'9" (2.51m x 4.19m)

**Bathroom:** 6'11" x 6'5" (2.11m x 1.96m)