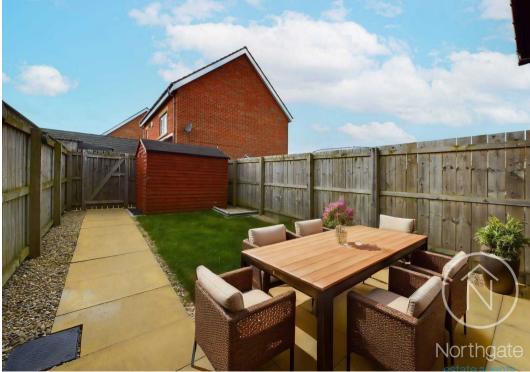

Upstairs, the home comprises two spacious double bedrooms and a well-appointed bathroom, designed with practicality in mind. Externally, the property benefits from a parking bay at the front, offering easy access, while the enclosed rear garden provides a tranquil escape. The garden is primarily laid to lawn, with a patio area ideal for al fresco dining, and includes a garden shed for additional storage.

#### GARDEN