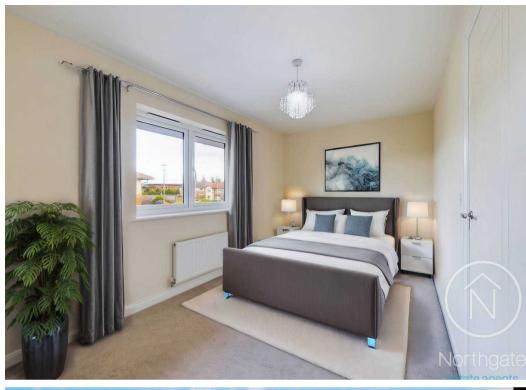

Upstairs, the home comprises two spacious double bedrooms and a well-appointed bathroom, designed with practicality in mind. Externally, the property benefits from a parking bay at the front, offering easy access, while the enclosed rear garden provides a tranquil escape. The garden is primarily laid to lawn, with a patio area ideal for al fresco dining, and includes a garden shed for additional storage.

**Breakfast Kitchen:** 9'3" x 6'10" (2.82m x 2.10m)

First Floor:

Landing: 6'10" x 3'9" (2.09m x 1.15m)

Bedroom One: 10'0" x 13'8" (3.06m x 4.18m)

Bedroom Two: 8'2" x 13'9" (2.51m x 4.19m)

**Bathroom:** 6'11" x 6'5" (2.11m x 1.96m)