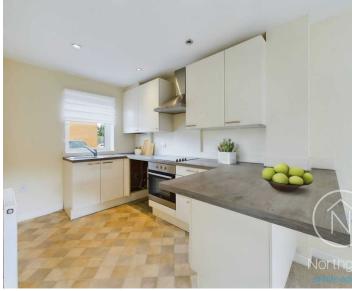

### Darlington, Darlington

For Sale With No Onward Chain! This modern twobedroom mid-terraced house offers an excellent opportunity for comfortable living in the highly soughtafter West Park estate of Darlington. The property features UPVC double glazing and gas Combi central heating for added efficiency. Upon entering, you'll find a welcoming entrance hall leading to a convenient ground-floor WC. The living room is bright and airy, thanks to the wellplaced patio doors that allow natural light to flood in. This space seamlessly connects to the open-plan breakfast kitchen, which includes a breakfast bar, an integrated electric oven and hob, and space for a washing machine and tall fridge freezer.

**Breakfast Kitchen:** 9'3" x 6'10" (2.82m x 2.10m)

First Floor:

Landing: 6'10" x 3'9" (2.09m x 1.15m)

Bedroom One: 10'0" x 13'8" (3.06m x 4.18m)

Bedroom Two: 8'2" x 13'9" (2.51m x 4.19m)

**Bathroom:** 6'11" x 6'5" (2.11m x 1.96m)