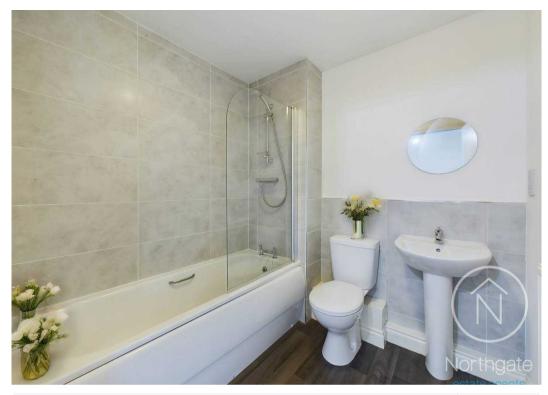

Upstairs, the home comprises two spacious double bedrooms and a well-appointed bathroom, designed with practicality in mind. Externally, the property benefits from a parking bay at the front, offering easy access, while the enclosed rear garden provides a tranquil escape. The garden is primarily laid to lawn, with a patio area ideal for al fresco dining, and includes a garden shed for additional storage.

**Breakfast Kitchen:** 9'3" x 6'10" (2.82m x 2.10m)

First Floor:

Landing: 6'10" x 3'9" (2.09m x 1.15m)

Bedroom One: 10'0" x 13'8" (3.06m x 4.18m)

Bedroom Two: 8'2" x 13'9" (2.51m x 4.19m)

**Bathroom:** 6'11" x 6'5" (2.11m x 1.96m)