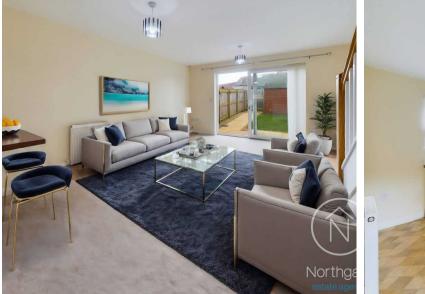

### Darlington, Darlington

For Sale With No Onward Chain! This modern twobedroom mid-terraced house offers an excellent opportunity for comfortable living in the highly soughtafter West Park estate of Darlington. The property features UPVC double glazing and gas Combi central heating for added efficiency. Upon entering, you'll find a welcoming entrance hall leading to a convenient ground-floor WC. The living room is bright and airy, thanks to the wellplaced patio doors that allow natural light to flood in. This space seamlessly connects to the open-plan breakfast kitchen, which includes a breakfast bar, an integrated electric oven and hob, and space for a washing machine and tall fridge freezer.

Please note: The photographs have been virtually staged for illustrative purposes only.

Council Tax band: B

Tenure: Freehold

Hallway: 8'2" x 3'1" (2.50m x 0.95m)

WC: 7'3" x 2'11" (2.23m x 0.91m)

Living Room: 17'1" x 13'9" (5.22m x 4.21m)