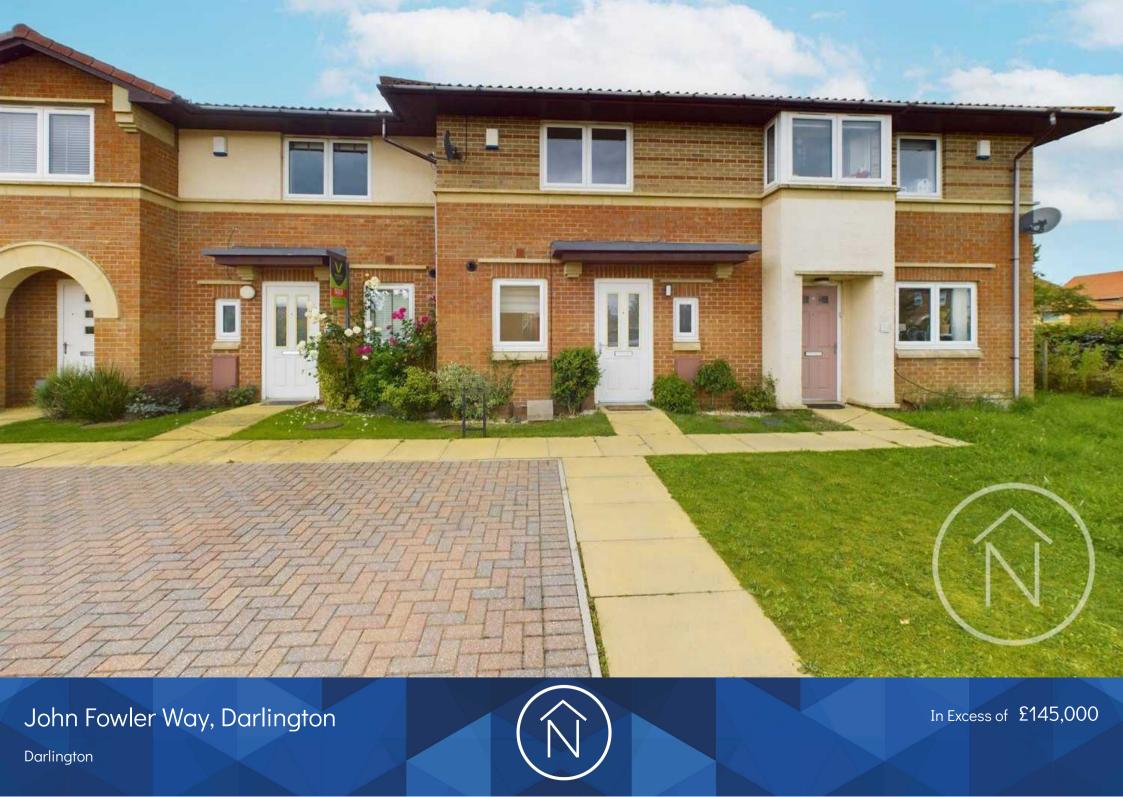

## 26 John Fowler Way

### Darlington, Darlington

For Sale With No Onward Chain! This modern twobedroom mid-terraced house offers an excellent opportunity for comfortable living in the highly soughtafter West Park estate of Darlington. The property features UPVC double glazing and gas Combi central heating for added efficiency. Upon entering, you'll find a welcoming entrance hall leading to a convenient ground-floor WC. The living room is bright and airy, thanks to the wellplaced patio doors that allow natural light to flood in. This space seamlessly connects to the open-plan breakfast kitchen, which includes a breakfast bar, an integrated electric oven and hob, and space for a washing machine and tall fridge freezer.

#### Driveway

1 Parking Space

- Modern two bedroom mid terrace home FOR SALE WITH NO ONWARD CHAIN.
- Entrance hall, ground floor WC,
- Living room with patio doors, Open plan to breakfast kitchen
- Two double bedrooms and a bathroom
- Externally one Park Bay to the front of the property, enclosed private rear garden mainly led to lawn with patio and garden shed for storage.
- Energy efficiency rating: C