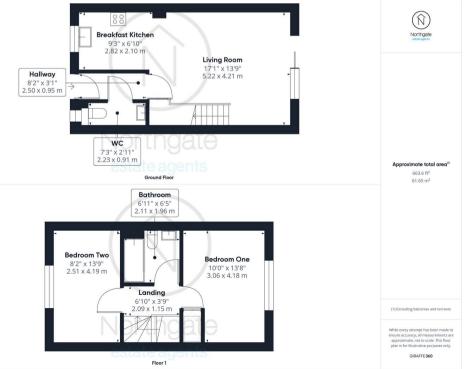

Please note: The photographs have been virtually staged for illustrative purposes only.

Council Tax band: B

Tenure: Freehold

Hallway: 8'2" x 3'1" (2.50m x 0.95m)

WC: 7'3" x 2'11" (2.23m x 0.91m)

Living Room: 17'1" x 13'9" (5.22m x 4.21m)

**Breakfast Kitchen:** 9'3" x 6'10" (2.82m x 2.10m)

First Floor:

Landing: 6'10" x 3'9" (2.09m x 1.15m)

Bedroom One: 10'0" x 13'8" (3.06m x 4.18m)

Bedroom Two: 8'2" x 13'9" (2.51m x 4.19m)

**Bathroom:** 6'11" x 6'5" (2.11m x 1.96m)