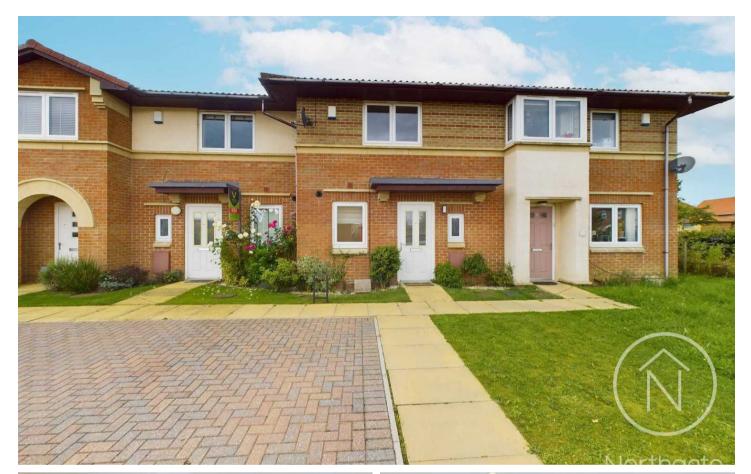

## 26 John Fowler Way

### Darlington, Darlington

For Sale With No Onward Chain! This modern twobedroom mid-terraced house offers an excellent opportunity for comfortable living in the highly soughtafter West Park estate of Darlington. The property features UPVC double glazing and gas Combi central heating for added efficiency. Upon entering, you'll find a welcoming entrance hall leading to a convenient ground-floor WC. The living room is bright and airy, thanks to the wellplaced patio doors that allow natural light to flood in. This space seamlessly connects to the open-plan breakfast kitchen, which includes a breakfast bar, an integrated electric oven and hob, and space for a washing machine and tall fridge freezer.

#### Driveway

1 Parking Space

- Modern two bedroom mid terrace home FOR SALE WITH NO ONWARD CHAIN.
- Entrance hall, ground floor WC,
- Living room with patio doors, Open plan to breakfast kitchen
- Two double bedrooms and a bathroom
- Externally one Park Bay to the front of the property, enclosed private rear garden mainly led to lawn with patio and garden shed for storage.
- Energy efficiency rating: C