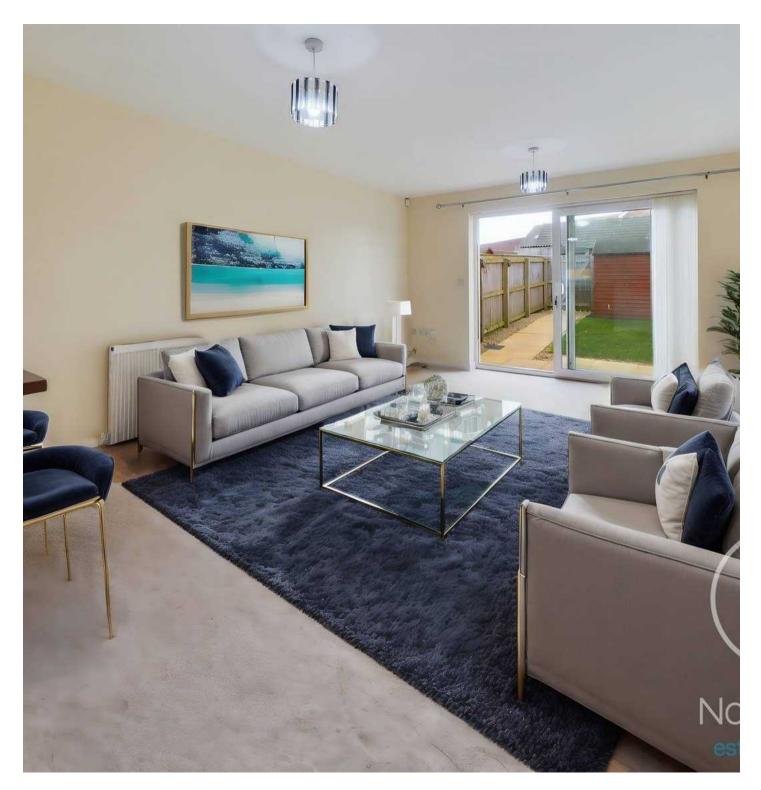

### Darlington, Darlington

For Sale With No Onward Chain! This modern twobedroom mid-terraced house offers an excellent opportunity for comfortable living in the highly soughtafter West Park estate of Darlington. The property features UPVC double glazing and gas Combi central heating for added efficiency. Upon entering, you'll find a welcoming entrance hall leading to a convenient ground-floor WC. The living room is bright and airy, thanks to the wellplaced patio doors that allow natural light to flood in. This space seamlessly connects to the open-plan breakfast kitchen, which includes a breakfast bar, an integrated electric oven and hob, and space for a washing machine and tall fridge freezer.

Please note: The photographs have been virtually staged for illustrative purposes only.

Council Tax band: B

Tenure: Freehold

Hallway: 8'2" x 3'1" (2.50m x 0.95m)

WC: 7'3" x 2'11" (2.23m x 0.91m)

Living Room: 17'1" x 13'9" (5.22m x 4.21m)