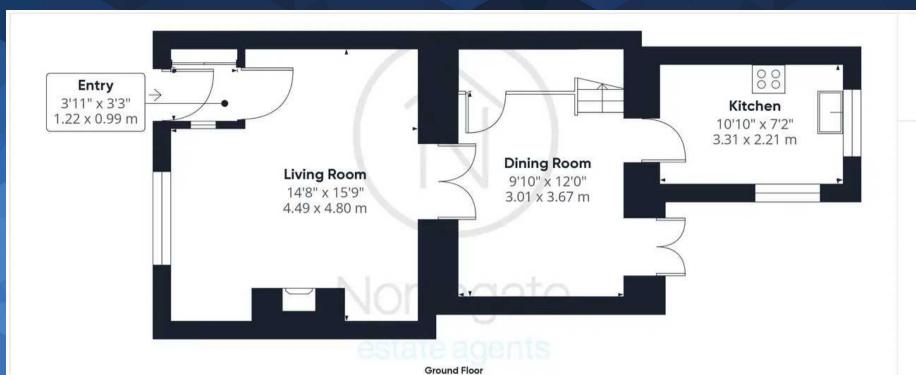

#### Entrance vestibule

3'11" x 3'3" (1.22 x 0.99 m)

### Living Room:

14'8" x 15'9" (4.49 x 4.80 m)

#### Dining Room:

9'10" x 12'0" (3.01 x 3.67 m)

#### Kitchen:

10'10" x 7'2" (3.31 x 2.21 m)