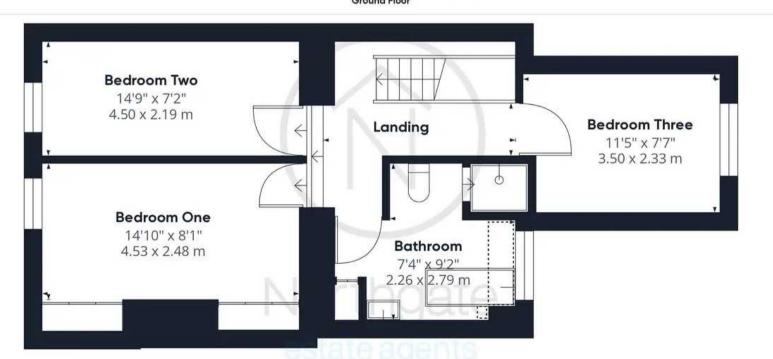

#### Bedroom One:

14'10" x 8'1" (4.53 x 2.48 m)

#### Bedroom Two:

14'9" x 7'2" (4.50 x 2.19 m)

#### Bedroom Three:

11'5" x 7'7" (3.50 x 2.33 m)

#### Bathroom:

7'4" x 9'2" (2.26 x 2.79 m)