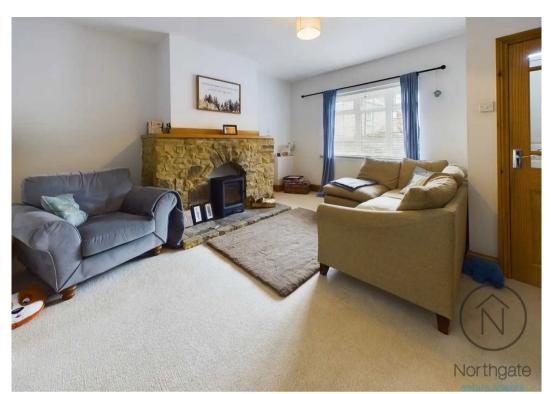

## 21 Millbank

Heighington Village, Newton Aycliffe

Situated in Heighington village, this charming Three Bedroom Mid Terrace Cottage offers a delightful living experience for discerning homeowners. The property welcomes you through an entrance vestibule leading into a cosy living room with log burning stove and a separate dining room, perfect for entertaining guests or enjoying family dinners. The modern fitted kitchen boasts integrated appliances, catering to the needs of contemporary living. Ascend to the first floor landing where you will find three generously sized bedrooms and a well-appointed family bathroom, ensuring ample space for rest and relaxation.

### Living Room:

14'8" x 15'9" (4.49 x 4.80 m)