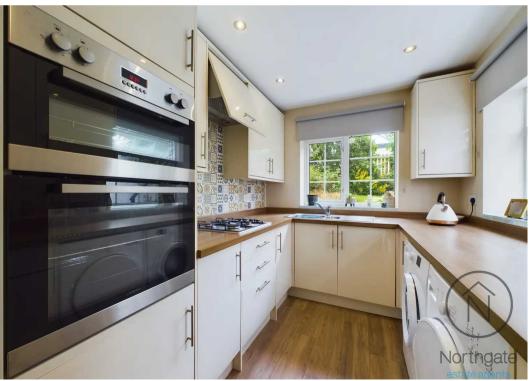

## 21 Millbank

Heighington Village, Newton Aycliffe

Situated in Heighington village, this charming Three Bedroom Mid Terrace Cottage offers a delightful living experience for discerning homeowners. The property welcomes you through an entrance vestibule leading into a cosy living room with log burning stove and a separate dining room, perfect for entertaining guests or enjoying family dinners. The modern fitted kitchen boasts integrated appliances, catering to the needs of contemporary living. Ascend to the first floor landing where you will find three generously sized bedrooms and a well-appointed family bathroom, ensuring ample space for rest and relaxation.

#### Kitchen:

10'10" x 7'2" (3.31 x 2.21 m)