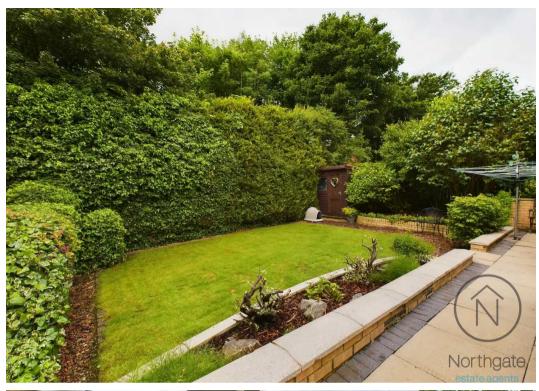

Outside, the property continues to impress with its outstanding south-west facing garden. The front of the property is mainly used for the large drive which can accommodate multiple vehicles, ensuring convenience for homeowners and visitors. There is also a small grass area and a tree, adding a touch of greenery and charm to the surroundings. Moving to the rear of the property, you will be delighted to find a split-level patio area, perfect for al fresco dining or simply enjoying the fresh air. The garden, laid to lawn, provides a serene and peaceful retreat, allowing homeowners to relax and unwind in privacy.