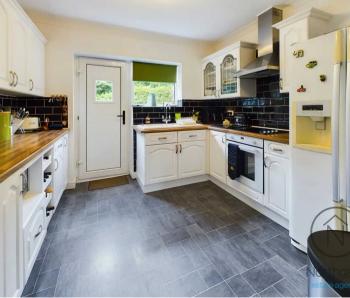

the large drive which can accommodate multiple vehicles, ensuring convenience for homeowners and visitors. There is also a small grass area and a tree, adding a touch of greenery and charm to the surroundings. Moving to the rear of the property, you will be delighted to find a split-level patio area, perfect for al fresco dining or simply enjoying the fresh air. The garden, laid to lawn, provides a serene and peaceful retreat, allowing homeowners to relax and unwind in privacy.

In addition to the substantial outside space, this property also offers a garage, ideal for storing vehicles, bicycles, or any other personal belongings. Furthermore, the energy efficiency rating of D ensures that homeowners can benefit from a property that is both environmentally friendly and cost-effective.







Overall, this impressive 2 bedroom bungalow provides a perfect balance between luxury, comfort, and practicality. With its spacious rooms, stunning outdoor space, and convenient location, this property is an ideal choice for those seeking a modern and stylish home. Don't miss out on the opportunity to make this exceptional property your own and experience the epitome of comfortable living.

Council Tax band: C

Tenure: Freehold

- Spacious Two Bedroom Bungalow
- Corner Plot
- Large split level gardens
- Large Drive For Multiple Vehicles
- Energy Efficiency Rating: D

#### Hallway

4' 6" x 10' 0" (1.37m x 3.05m)

#### Kitchen

10' 6" x 9' 6" (3.20m x 2.90m)

#### Dining Room

10' 3" x 9' 6" (3.12m x 2.90m)

### Living Room

11' 10" x 11' 10" (3.61m x 3.61m)

#### Bathroom

7' 6" x 6' 1" (