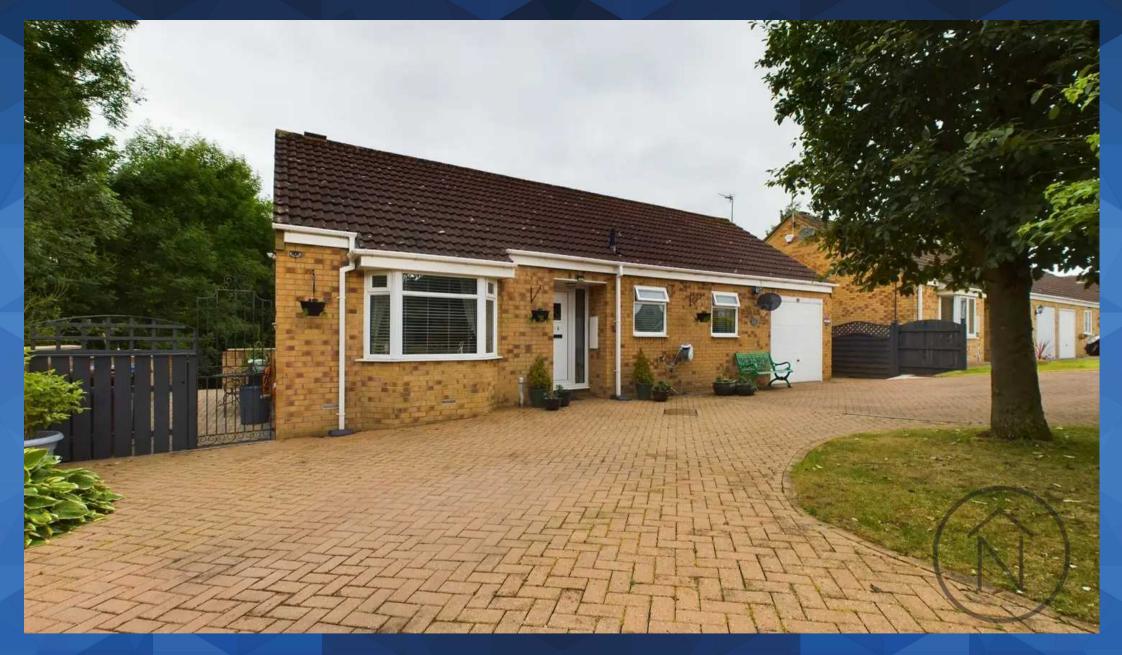

## Heatherburn Court

Newton Aycliffe, Newton Aycliffe

Situated on a corner plot, this impressive two bedroom bungalow offers both privacy and practicality. As you enter, you are greeted by an inviting and spacious entrance hallway. The property then offers the lounge and dining rooms to your left perfect for entertaining guests and the kitchen straight ahead with a door leading to the rear garden. The properties two bedrooms and bathroom with seperate bath and shower are situated to the left hand side of the property.

Outside, the property continues to impress with its outstanding south-west facing garden. The front of the property is mainly used for the large drive which can accommodate multiple vehicles, ensuring convenience for homeowners and visitors. There is also a small grass area and a tree, adding a touch of greenery and charm to the surroundings. Moving to the rear of the property, you will be delighted to find a split-level patio area, perfect for al fresco dining or simply enjoying the fresh air. The garden, laid to lawn, provides a serene and peaceful retreat, allowing homeowners to relax and unwind in privacy.

In addition to the substantial outside space, this property also offers a garage, ideal for storing vehicles, bicycles, or any other personal belongings. Furthermore, the energy efficiency rating of D ensures that homeowners can benefit from a property that is both environmentally friendly and cost-effective.