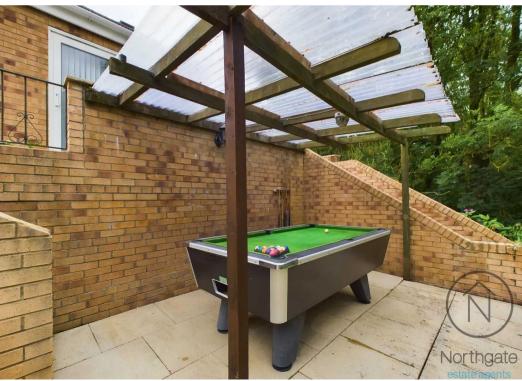

Outside, the property continues to impress with its outstanding south-west facing garden. The front of the property is mainly used for the large drive which can accommodate multiple vehicles, ensuring convenience for homeowners and visitors. There is also a small grass area and a tree, adding a touch of greenery and charm to the surroundings. Moving to the rear of the property, you will be delighted to find a split-level patio area, perfect for al fresco dining or simply enjoying the fresh air. The garden, laid to lawn, provides a serene and peaceful retreat, allowing homeowners to relax and unwind in privacy.