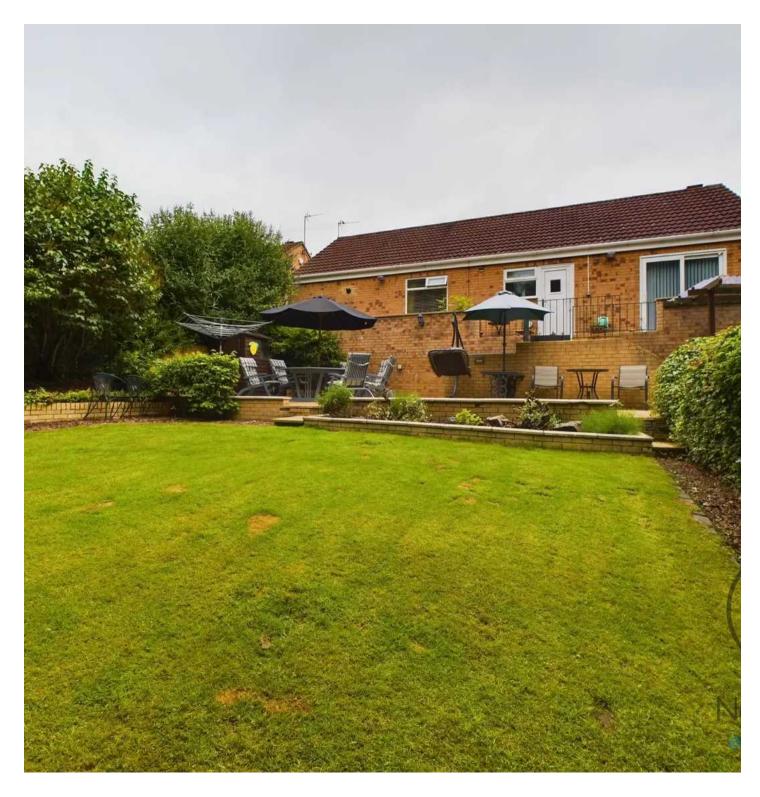

Outside, the property continues to impress with its outstanding south-west facing garden. The front of the property is mainly used for the large drive which can accommodate multiple vehicles, ensuring convenience for homeowners and visitors. There is also a small grass area and a tree, adding a touch of greenery and charm to the surroundings. Moving to the rear of the property, you will be delighted to find a split-level patio area, perfect for al fresco dining or simply enjoying the fresh air. The garden, laid to lawn, provides a serene and peaceful retreat, allowing homeowners to relax and unwind in privacy.