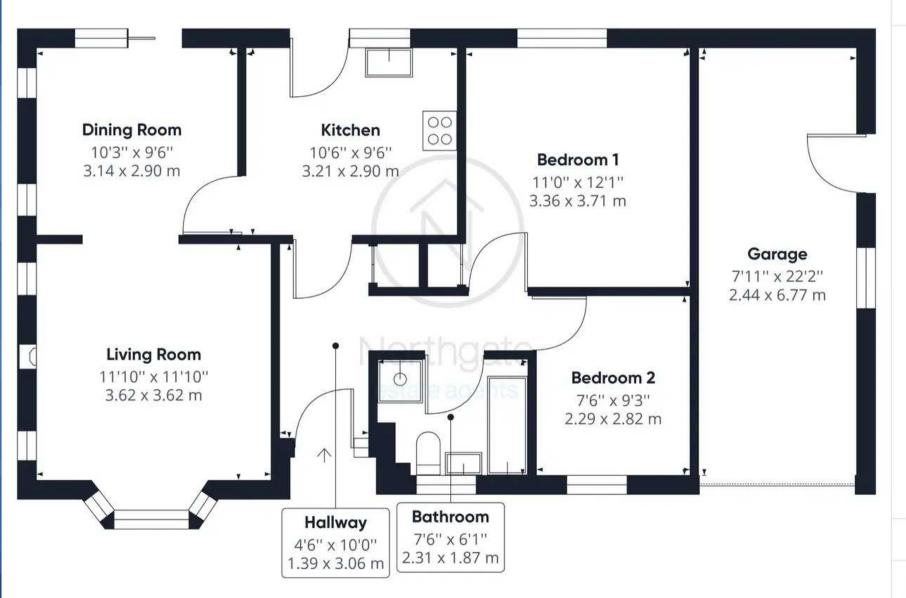

#### Hallway

4' 6" x 10' 0" (1.37m x 3.05m)

#### Kitchen

10' 6" x 9' 6" (3.20m x 2.90m)

#### Dining Room

10' 3" x 9' 6" (3.12m x 2.90m)

### Living Room

11' 10" x 11' 10" (3.61m x 3.61m)

#### Bathroom

7' 6" x 6' 1" (2.29m x 1.85m)

#### Bedroom 1

11' 0" x 12' 1" (3.35m x 3.68m)

#### Bedroom 2

7' 6" x 9' 3" (2.29m x 2.82m)

#### Garage

22' 2" x 7' 11" (6.76m x 2.41m)

Approximate total area<sup>(1)</sup>

874.78 ft<sup>2</sup> 81.27 m<sup>2</sup>

(1) Excluding balconies and terraces

While every attempt has been made to ensure accuracy, all measurements are approximate, not to scale. This floor plan is for illustrative purposes only.