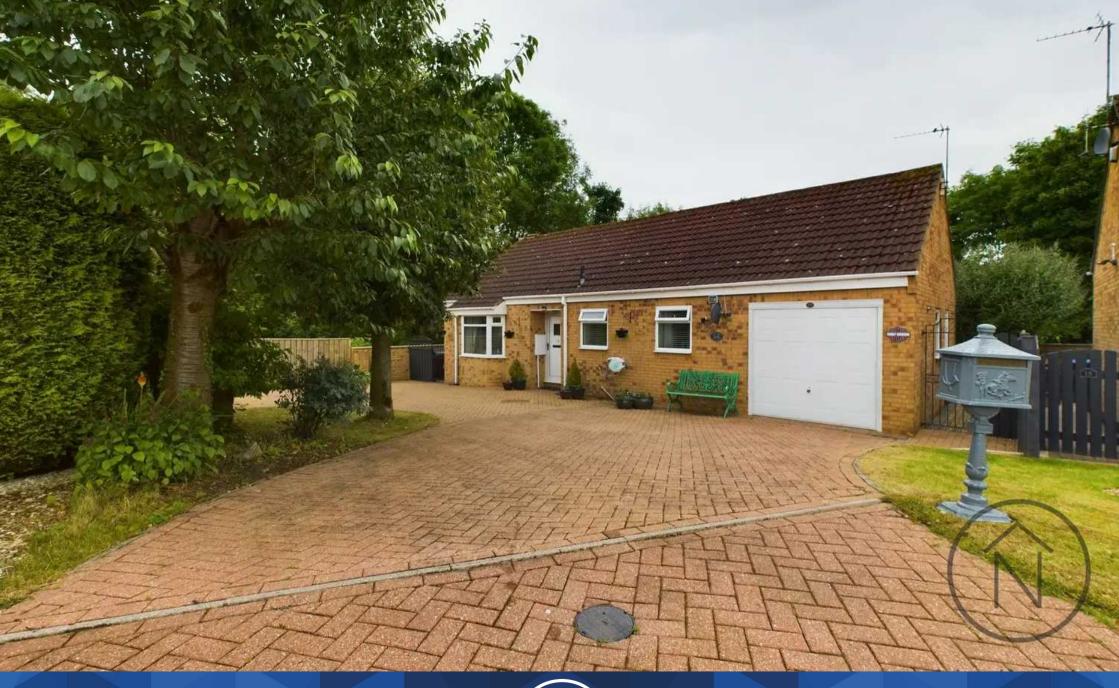

## Heatherburn Court

Newton Aycliffe, Newton Aycliffe

Situated on a corner plot, this impressive two bedroom bungalow offers both privacy and practicality. As you enter, you are greeted by an inviting and spacious entrance hallway. The property then offers the lounge and dining rooms to your left perfect for entertaining guests and the kitchen straight ahead with a door leading to the rear garden. The properties two bedrooms and bathroom with seperate bath and shower are situated to the left hand side of the property.

Outside, the property continues to impress with its outstanding south-west facing garden. The front of the property is mainly used for the large drive which can accommodate multiple vehicles, ensuring convenience for homeowners and visitors. There is also a small grass area and a tree, adding a touch of greenery and charm to the surroundings. Moving to the rear of the property, you will be delighted to find a split-level patio area, perfect for al fresco dining or simply enjoying the fresh air. The garden, laid to lawn, provides a serene and peaceful retreat, allowing homeowners to relax and unwind in privacy.

In addition to the substantial outside space, this property also offers a garage, ideal for storing vehicles, bicycles, or any other personal belongings. Furthermore, the energy efficiency rating of D ensures that homeowners can benefit from a property that is both environmentally friendly and cost-effective.

Council Tax band: C

Tenure: Freehold

- Spacious Two Bedroom Bungalow
- Corner Plot
- Large split level gardens
- Large Drive For Multiple Vehicles
- Energy Efficiency Rating: D