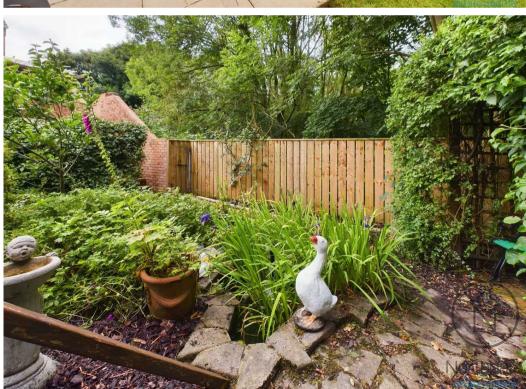

Outside, the property continues to impress with its outstanding south-west facing garden. The front of the property is mainly used for the large drive which can accommodate multiple vehicles, ensuring convenience for homeowners and visitors. There is also a small grass area and a tree, adding a touch of greenery and charm to the surroundings. Moving to the rear of the property, you will be delighted to find a split-level patio area, perfect for al fresco dining or simply enjoying the fresh air. The garden, laid to lawn, provides a serene and peaceful retreat, allowing homeowners to relax and unwind in privacy.