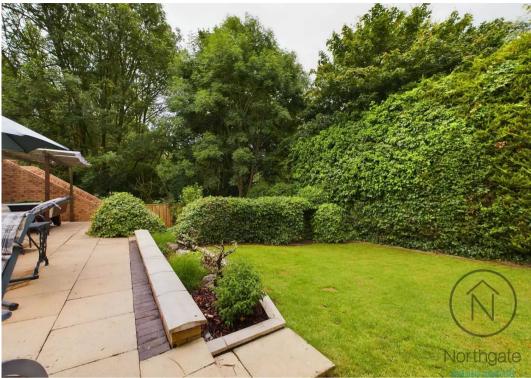

Outside, the property continues to impress with its outstanding south-west facing garden. The front of the property is mainly used for the large drive which can accommodate multiple vehicles, ensuring convenience for homeowners and visitors. There is also a small grass area and a tree, adding a touch of greenery and charm to the surroundings. Moving to the rear of the property, you will be delighted to find a split-level patio area, perfect for al fresco dining or simply enjoying the fresh air. The garden, laid to lawn, provides a serene and peaceful retreat, allowing homeowners to relax and unwind in privacy.