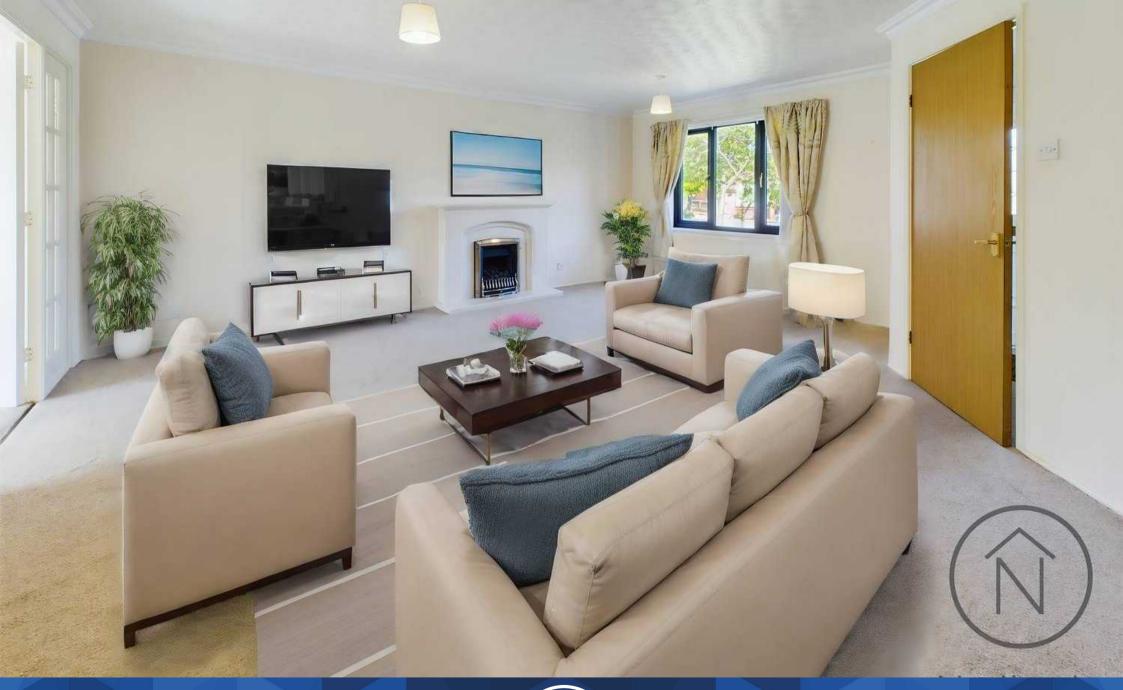

### Newton Aycliffe, Newton Aycliffe

Presenting a charming two-bedroom detached bungalow, ideally located in the sought-after area of Woodham.

This lovely property offers a warm and inviting ambience with virtually staged photos giving a glimpse of its potential. The interior boasts a spacious living room, dining room, and a functional breakfast kitchen, providing ample space for relaxation and entertainment.

#### Living Room

17'10" x 15'11" (5.44 x 4.87 m)

**Breakfast Kitchen** 12'0" x 9'7" (3.67 x 2.94 m)

Dining Room / 3 Bedroom 11'9" x 8'4" (3.60 x 2.56 m)

Bedroom One 11'1" x 10'2" (3.39 x 3.10 m)

**Bedroom Two** 11'10" x 6'10" (3.61 x 2.08 m)