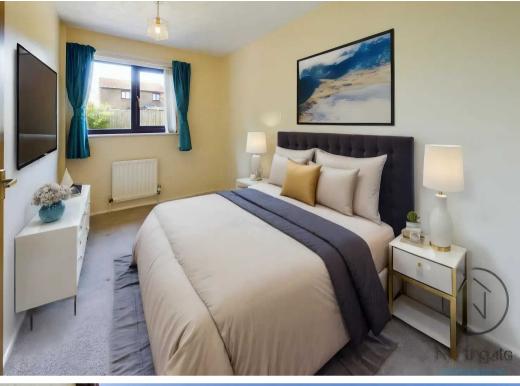

The property also features two cosy bedrooms and a family bathroom, perfect for a small family or retirees seeking comfort and convenience. Externally, the bungalow comes with well-maintained gardens to the front, side, and rear, mainly laid to lawn, creating a peaceful outdoor retreat.

#### Living Room

17'10" x 15'11" (5.44 x 4.87 m)

**Breakfast Kitchen** 12'0" x 9'7" (3.67 x 2.94 m)

Dining Room / 3 Bedroom 11'9" x 8'4" (3.60 x 2.56 m)

Bedroom One 11'1" x 10'2" (3.39 x 3.10 m)

**Bedroom Two** 11'10" x 6'10" (3.61 x 2.08 m)