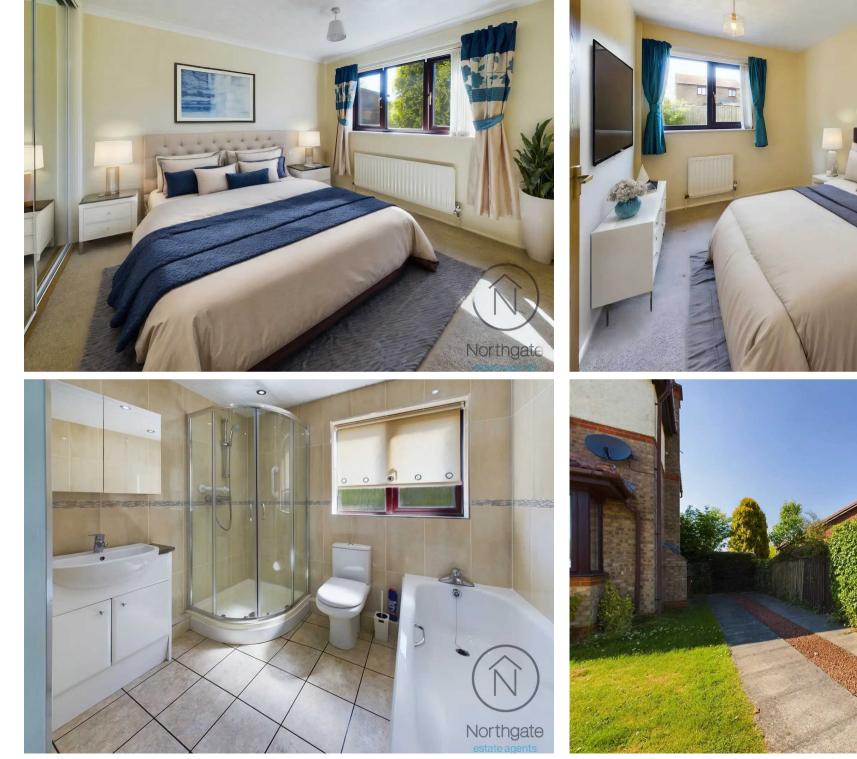

The property also features two cosy bedrooms and a family bathroom, perfect for a small family or retirees seeking comfort and convenience. Externally, the bungalow comes with well-maintained gardens to the front, side, and rear, mainly laid to lawn, creating a peaceful outdoor retreat.

#### Bathroom

8'2" x 9'6" (2.50 x 2.90 m)