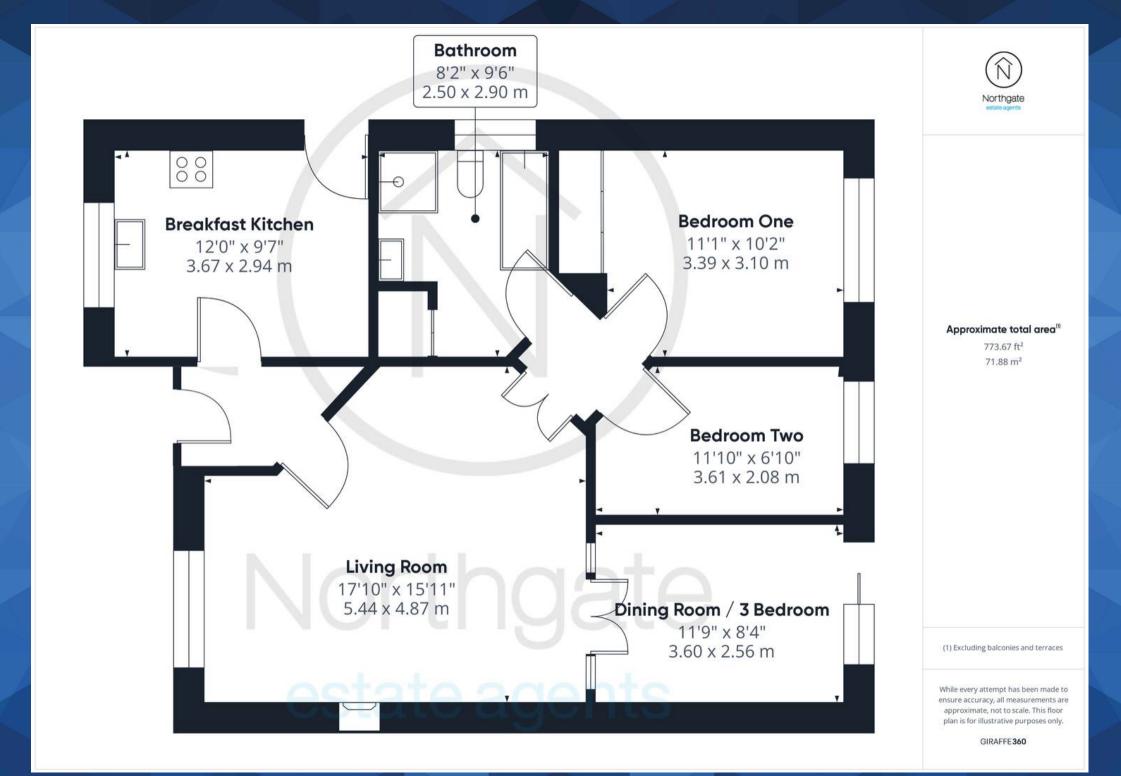

#### Living Room

17'10" x 15'11" (5.44 x 4.87 m)

**Breakfast Kitchen** 12'0" x 9'7" (3.67 x 2.94 m)

Dining Room / 3 Bedroom 11'9" x 8'4" (3.60 x 2.56 m)

Bedroom One 11'1" x 10'2" (3.39 x 3.10 m)

**Bedroom Two** 11'10" x 6'10" (3.61 x 2.08 m)

#### Bathroom

8'2" x 9'6" (2.50 x 2.90 m)