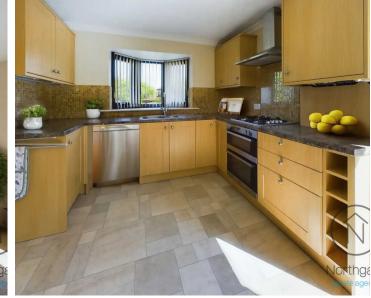

### Newton Aycliffe, Newton Aycliffe

Presenting a charming two-bedroom detached bungalow, ideally located in the sought-after area of Woodham.

This lovely property offers a warm and inviting ambience with virtually staged photos giving a glimpse of its potential. The interior boasts a spacious living room, dining room, and a functional breakfast kitchen, providing ample space for relaxation and entertainment.

#### Living Room

17'10" x 15'11" (5.44 x 4.87 m)

**Breakfast Kitchen** 12'0" x 9'7" (3.67 x 2.94 m)

Dining Room / 3 Bedroom 11'9" x 8'4" (3.60 x 2.56 m)

Bedroom One 11'1" x 10'2" (3.39 x 3.10 m)

**Bedroom Two** 11'10" x 6'10" (3.61 x 2.08 m)