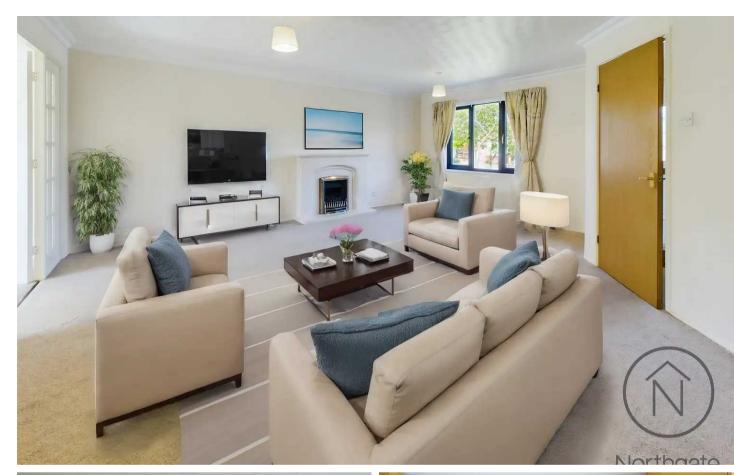

### Newton Aycliffe, Newton Aycliffe

Presenting a charming two-bedroom detached bungalow, ideally located in the sought-after area of Woodham.

This lovely property offers a warm and inviting ambience with virtually staged photos giving a glimpse of its potential. The interior boasts a spacious living room, dining room, and a functional breakfast kitchen, providing ample space for relaxation and entertainment.

#### Living Room

17'10" x 15'11" (5.44 x 4.87 m)

**Breakfast Kitchen** 12'0" x 9'7" (3.67 x 2.94 m)

Dining Room / 3 Bedroom 11'9" x 8'4" (3.60 x 2.56 m)

Bedroom One 11'1" x 10'2" (3.39 x 3.10 m)

**Bedroom Two** 11'10" x 6'10" (3.61 x 2.08 m)