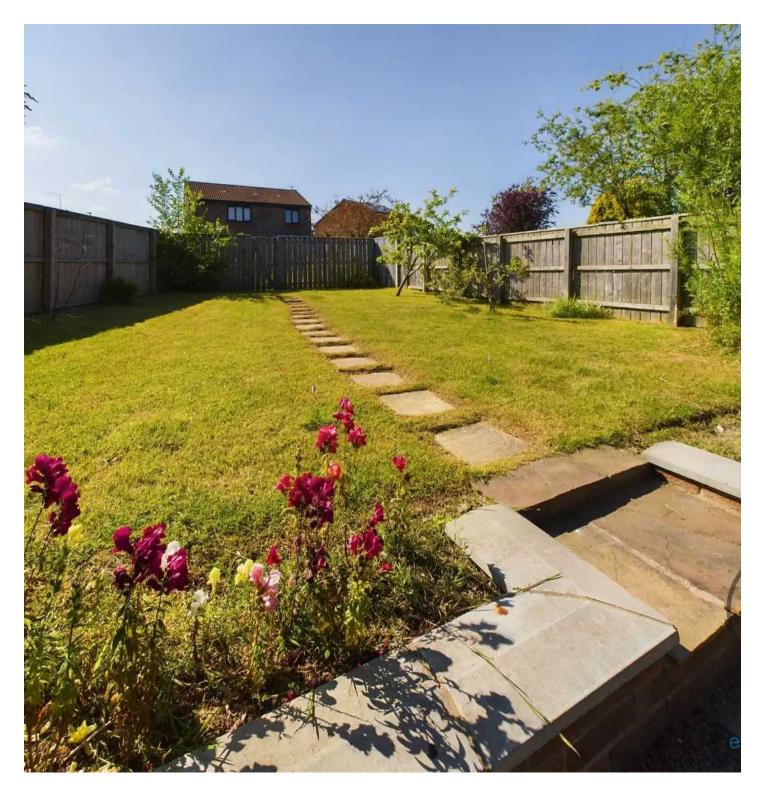

The property also features two cosy bedrooms and a family bathroom, perfect for a small family or retirees seeking comfort and convenience. Externally, the bungalow comes with well-maintained gardens to the front, side, and rear, mainly laid to lawn, creating a peaceful outdoor retreat.

A generous double-length driveway offers plenty of parking space, adding to the convenience of this lovely home.

There is also potential to extend the property, subject to obtaining necessary planning consents, allowing for further customisation to suit individual needs.