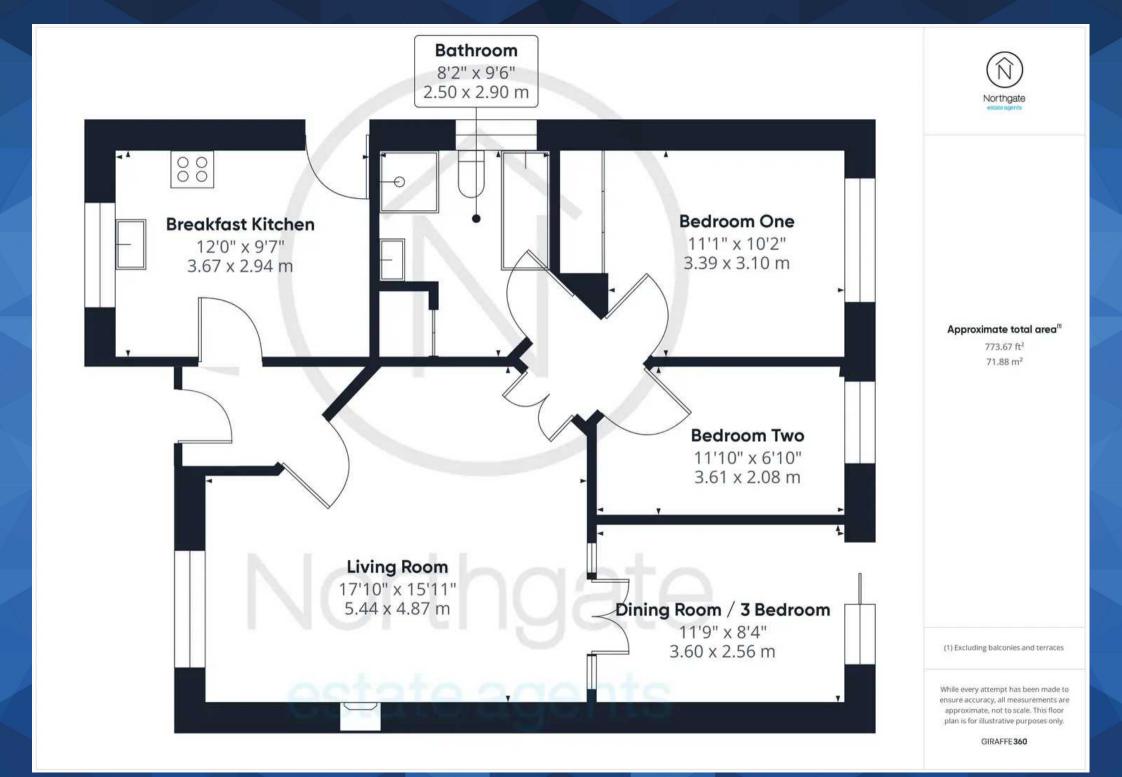

#### Living Room

17'10" x 15'11" (5.44 x 4.87 m)

**Breakfast Kitchen** 12'0" x 9'7" (3.67 x 2.94 m)

Dining Room / 3 Bedroom 11'9" x 8'4" (3.60 x 2.56 m)

Bedroom One 11'1" x 10'2" (3.39 x 3.10 m)

**Bedroom Two** 11'10" x 6'10" (3.61 x 2.08 m)

#### Bathroom

8'2" x 9'6" (2.50 x 2.90 m)