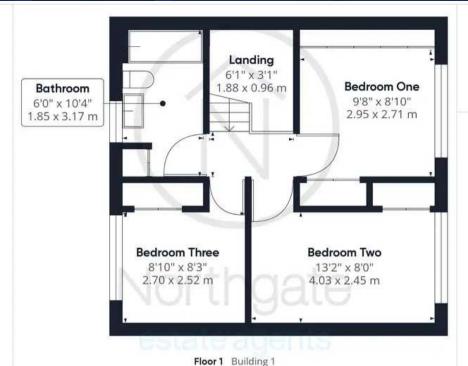

# First Floor

# Bedroom One:

9'8" x 8'10" (2.95 x 2.71 m)

#### Bedroom Two:

13'2" x 8'0" (4.03 x 2.45 m)

#### Bedroom Three:

8'10" x 8'3" (2.70 x 2.52 m)