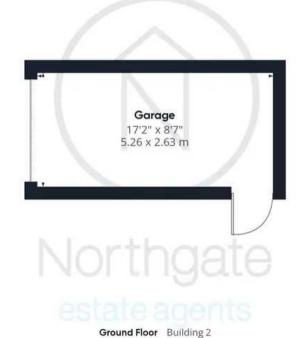

# Garage:

17'2" x 8'7" (5.26 x 2.63 m)

GARAGE

Single Garage

DRIVEWAY

1 Parking Space