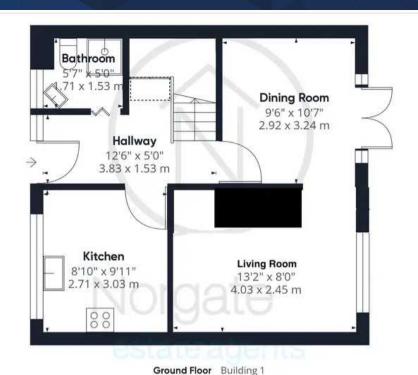

# Hallway:

12'6" x 5'0" (3.83 x 1.53 m)

# Living Room:

13'2" x 8'0" (4.03 x 2.45 m)

# Dining Room:

9'6" x 10'7" (2.92 x 3.24 m)

#### Kitchen:

8'10" x 9'11" (2.71 x 3.03 m)

# Shower Room:

5'7" x 5'0" (1.71 x 1.53 m)