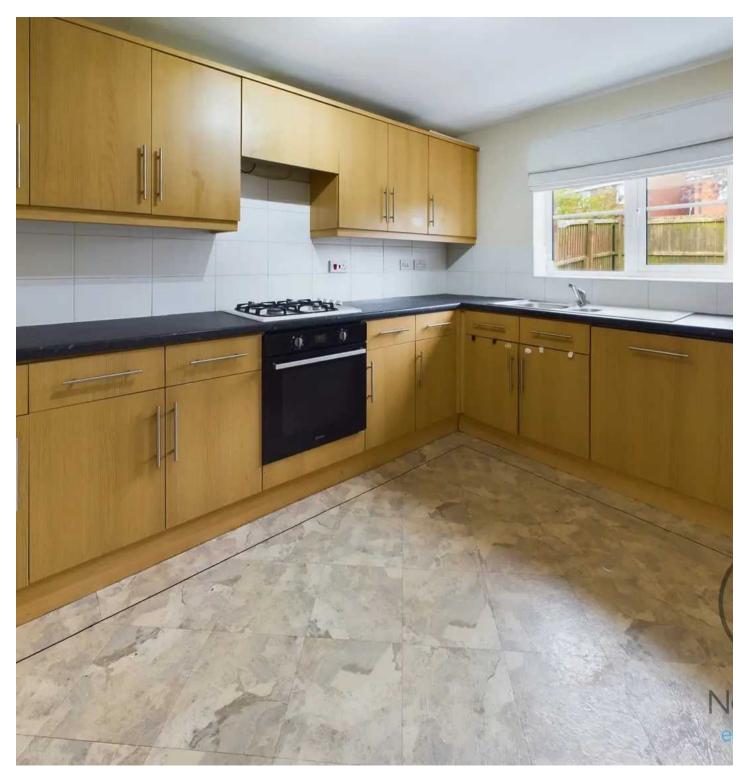

Internally, the property offers three well-proportioned bedrooms.

utility room requiring a new worktop the floor coverings to be replaced through out. Appliances in kitchen will possibly require replacement or removal.

Entrance Porch 4'6" x 3'4" (1.39 x 1.04 m)

**Lounge** 13'9" x 11'8" (4.20 x 3.57 m)

**Dining Room** 12'5" x 11'2" (3.79 x 3.40 m)

**Kitchen** 11'1" x 8'11" (3.39 x 2.72 m)

Utility Room: 6'7" x 5'0" (2.03 x 1.53 m)