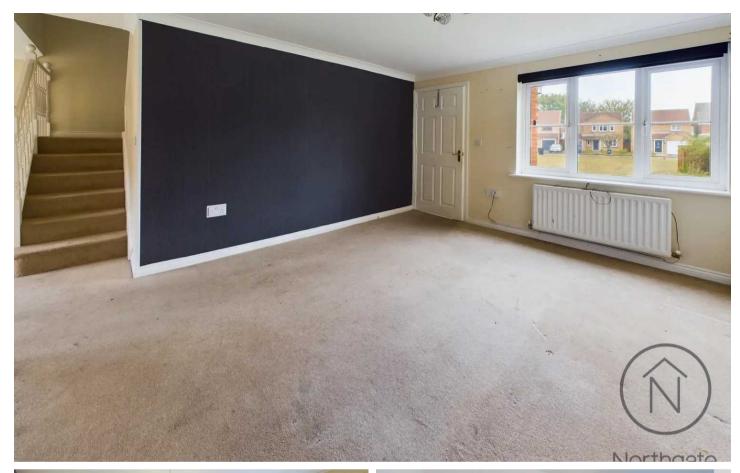

Entrance Porch 4'6" x 3'4" (1.39 x 1.04 m)

**Lounge** 13'9" x 11'8" (4.20 x 3.57 m)

**Dining Room** 12'5" x 11'2" (3.79 x 3.40 m)

**Kitchen** 11'1" x 8'11" (3.39 x 2.72 m)

Utility Room: 6'7" x 5'0" (2.03 x 1.53 m)