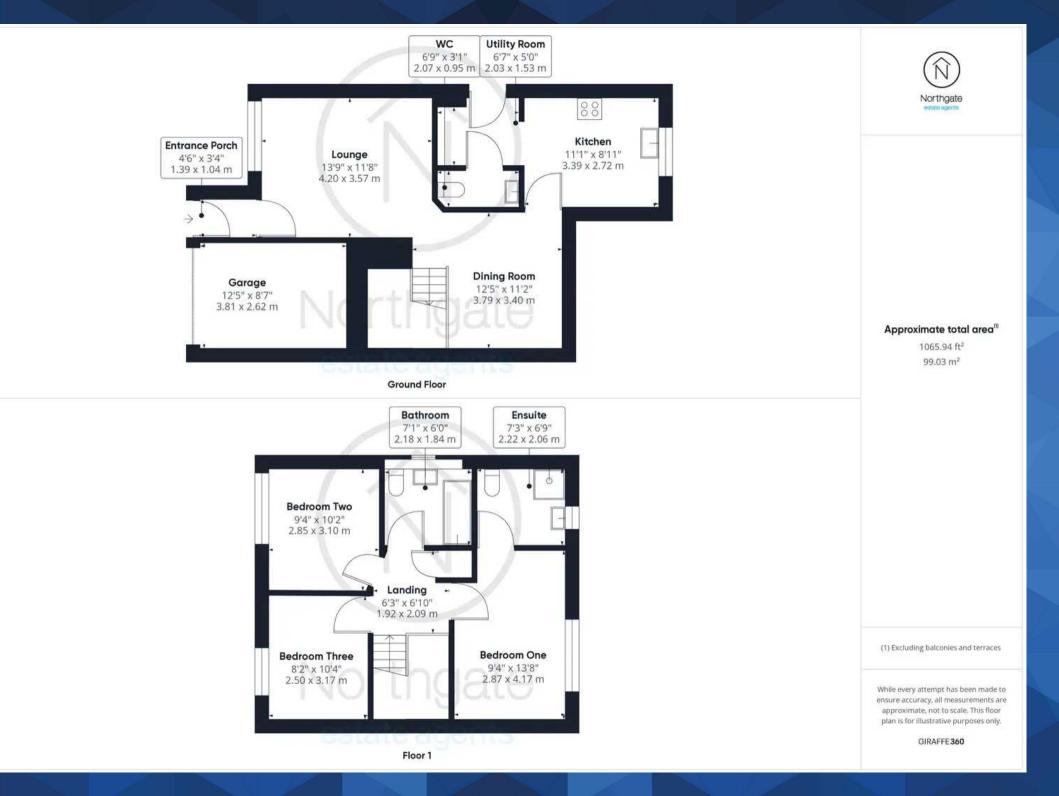

Entrance Porch 4'6" x 3'4" (1.39 x 1.04 m)

**Lounge** 13'9" x 11'8" (4.20 x 3.57 m)

**Dining Room** 12'5" x 11'2" (3.79 x 3.40 m)

**Kitchen** 11'1" x 8'11" (3.39 x 2.72 m)

Utility Room: 6'7" x 5'0" (2.03 x 1.53 m)

WC 6'9" x 3'1" (2.07 x 0.95 m)

Landing

**Bedroom One** 9'4" x 13'8" (2.84 x 4.17 m)

Ensuite 7'3" x 6'9" (2.22 x 2.06 m)

**Bedroom Two** 9'4" x 10'2" (2.85 x 3.10 m)

Bedroom Three 8'2" x 10'4" (2.50 x 3.17 m)

Bathroom 7'1" x 6'0" (2.18 x 1.84 m)

**Garage** 12'5" x 8'7" (3.81 x 2.62 m)