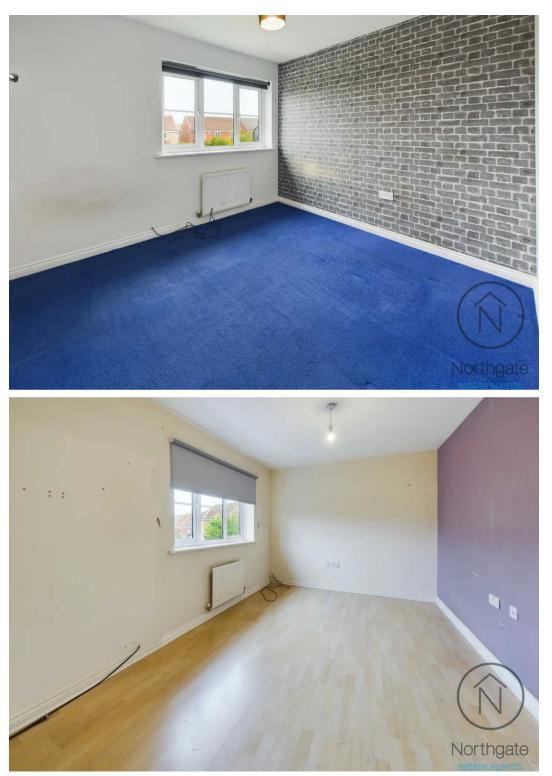

Internally, the property offers three well-proportioned bedrooms.

utility room requiring a new worktop the floor coverings to be replaced through out. Appliances in kitchen will possibly require replacement or removal.