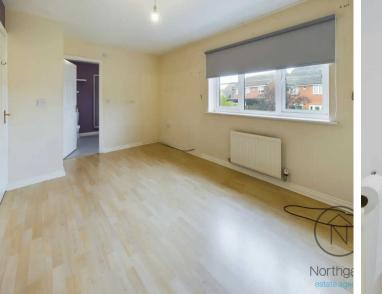

WC 6'9" x 3'1" (2.07 x 0.95 m)

Landing

**Bedroom One** 9'4" x 13'8" (2.84 x 4.17 m)

Ensuite 7'3" x 6'9" (2.22 x 2.06 m)

**Bedroom Two** 9'4" x 10'2" (2.85 x 3.10 m)

Bedroom Three 8'2" x 10'4" (2.50 x 3.17 m)