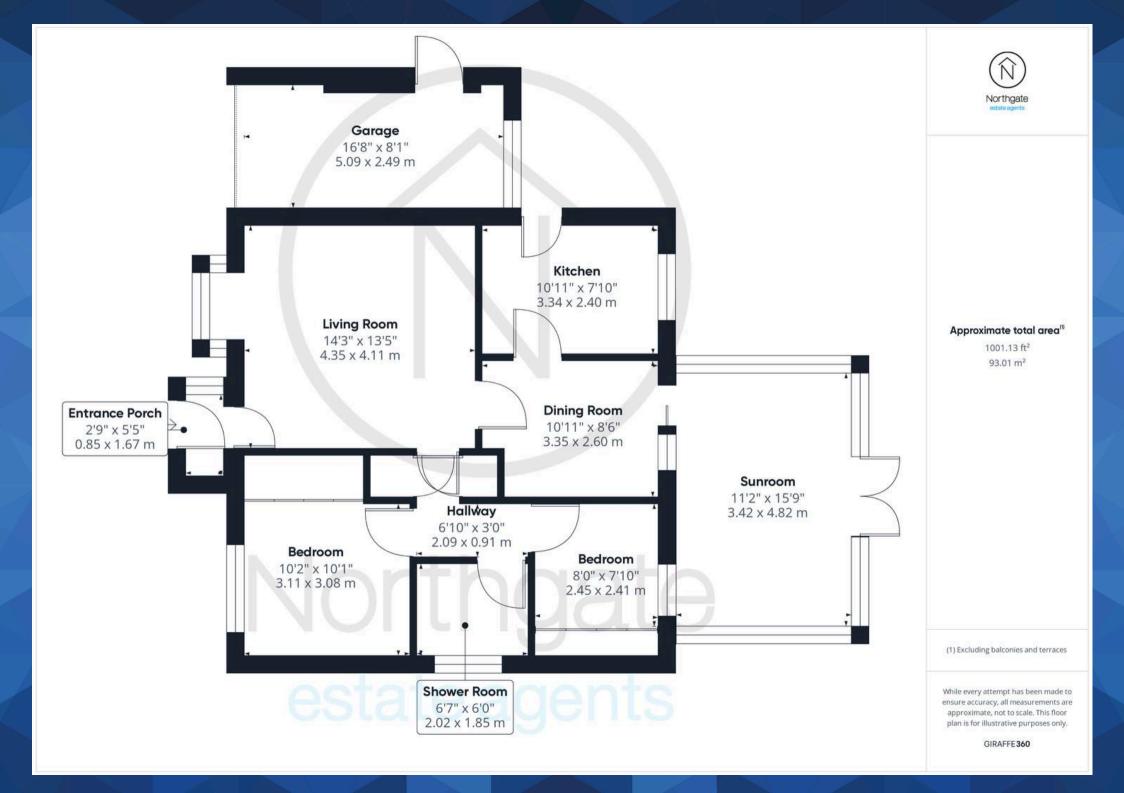

# Entrance Porch:

2'9" x 5'5" (0.85 x 1.67 m)

# Living Room:

14'3" x 13'5" (4.35 x 4.11 m)

# Dining Room:

10'11" x 8'6" (3.35 x 2.60 m)

# Conservatory:

11'2" x 15'9" (3.42 x 4.82 m)

#### Kitchen:

10'11" x 7'10" (3.34 x 2.40 m)

# Hallway:

6'10" x 3'0" (2.09 x 0.91 m)

#### Bedroom 1:

10'2" x 10'11" (3.11 x 3.08 m)

# Bedroom 2:

8'0" x 7'10" (2.45 x 2.41 m)

#### Shower Room:

6'7" x 6'0" (2.02 x 1.85 m)

# Garage:

16'8" x 8'11" (5.09 x 2.49 m)

- Two-Bedroom Detached Bungalow in Woodland Area
- Generous living and sunroom areas.
- Kitchen with Integrated Appliances
- Shower Room
- Drive Way, Garage & Gardens
- Energy efficiency rating: TBC