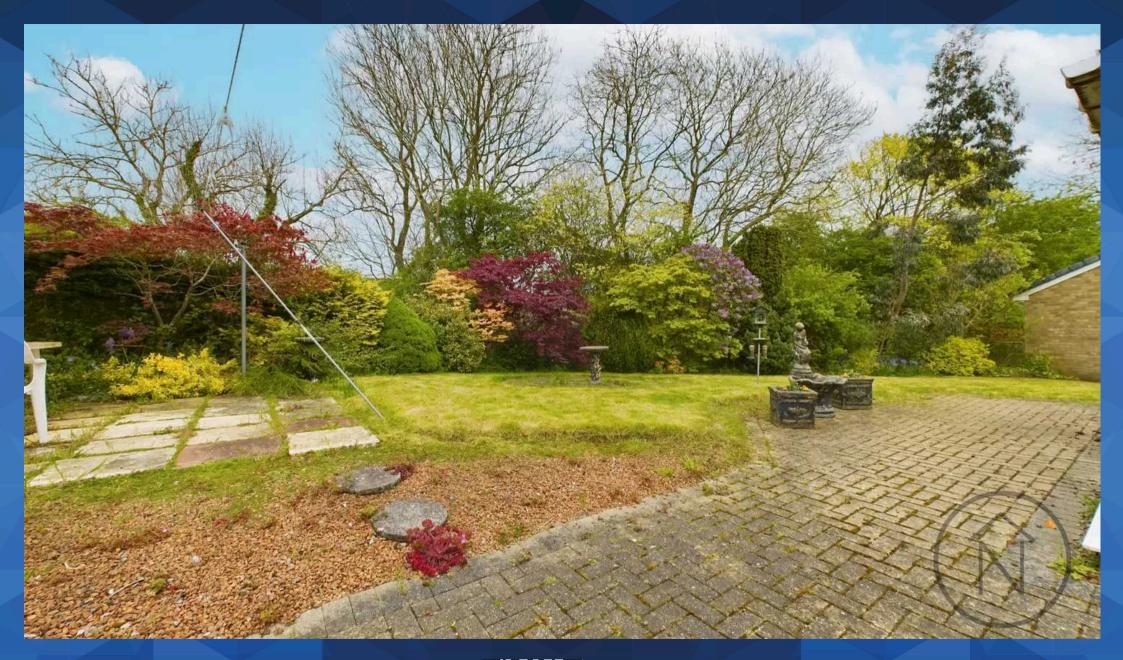

The shower room is equipped with shower with glass screen, a vanity wash basin and WC. Externally, the property includes well-kept gardens with a variety of shrubs and trees, providing a private and pleasant outdoor area. A driveway leads up to a single garage, offering convenient parking or additional storage.