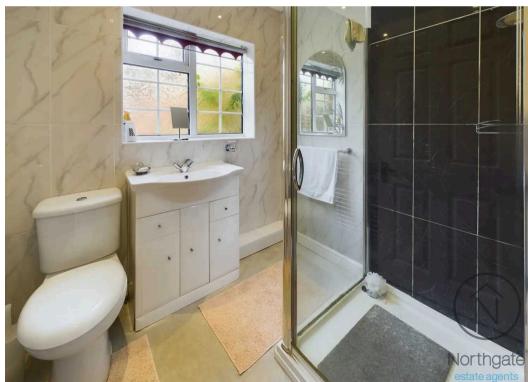

The shower room is equipped with shower with glass screen, a vanity wash basin and WC. Externally, the property includes well-kept gardens with a variety of shrubs and trees, providing a private and pleasant outdoor area. A driveway leads up to a single garage, offering convenient parking or additional storage.

#### Shower Room:

6'7" x 6'0" (2.02 x 1.85 m)