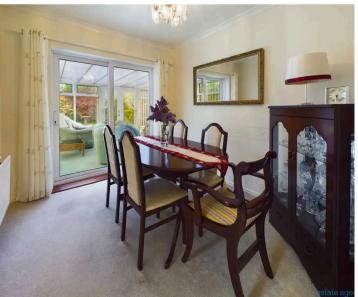

# Dining Room:

10'11" x 8'6" (3.35 x 2.60 m)

# Conservatory:

11'2" x 15'9" (3.42 x 4.82 m)