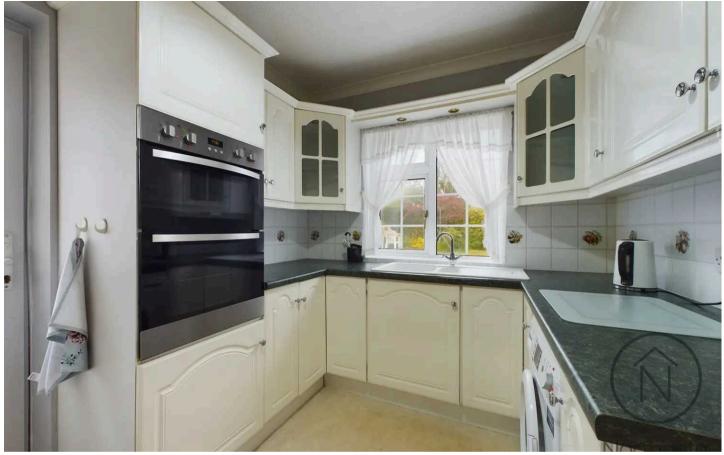

The conservatory, filled with natural light, offers lovely views of the garden, creating a quiet space for enjoying different seasons. The kitchen is practical and well-equipped, featuring base and eye-level cabinets, sufficient worktop space, and integrated appliances.

#### Kitchen:

10'11" x 7'10" (3.34 x 2.40 m)