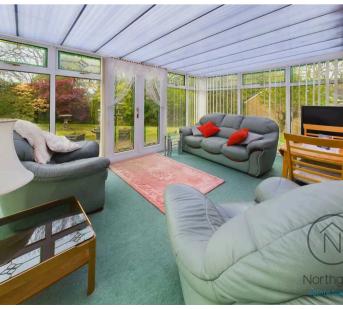

The conservatory, filled with natural light, offers lovely views of the garden, creating a quiet space for enjoying different seasons. The kitchen is practical and well-equipped, featuring base and eye-level cabinets, sufficient worktop space, and integrated appliances.

# Conservatory:

11'2" x 15'9" (3.42 x 4.82 m)