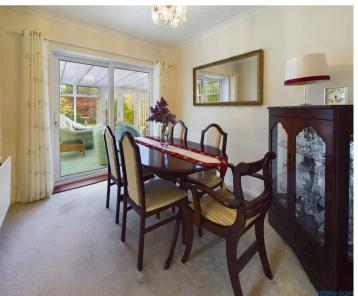

The conservatory, filled with natural light, offers lovely views of the garden, creating a quiet space for enjoying different seasons. The kitchen is practical and well-equipped, featuring base and eye-level cabinets, sufficient worktop space, and integrated appliances.

## Dining Room:

10'11" x 8'6" (3.35 x 2.60 m)

### Conservatory:

11'2" x 15'9" (3.42 x 4.82 m)