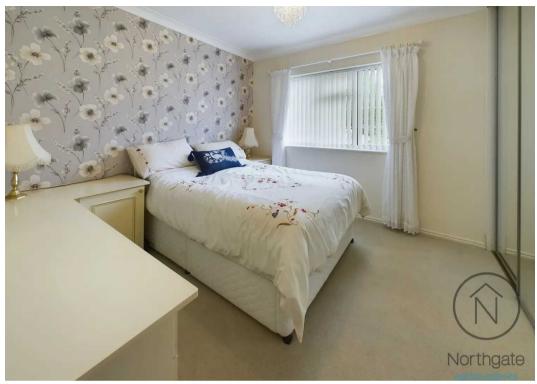

### Bedroom 1:

10'2" x 10'11" (3.11 x 3.08 m)

### Bedroom 2:

8'0" x 7'10" (2.45 x 2.41 m)