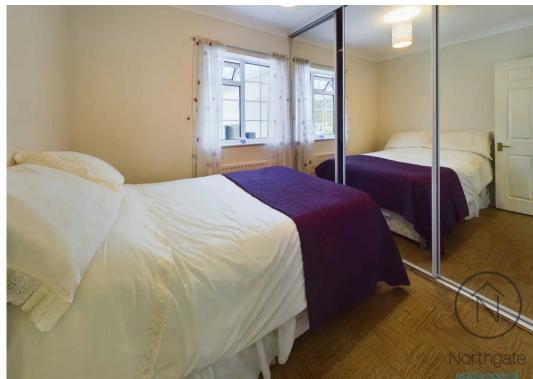

### Bedroom 1:

10'2" x 10'11" (3.11 x 3.08 m)

### Bedroom 2:

8'0" x 7'10" (2.45 x 2.41 m)