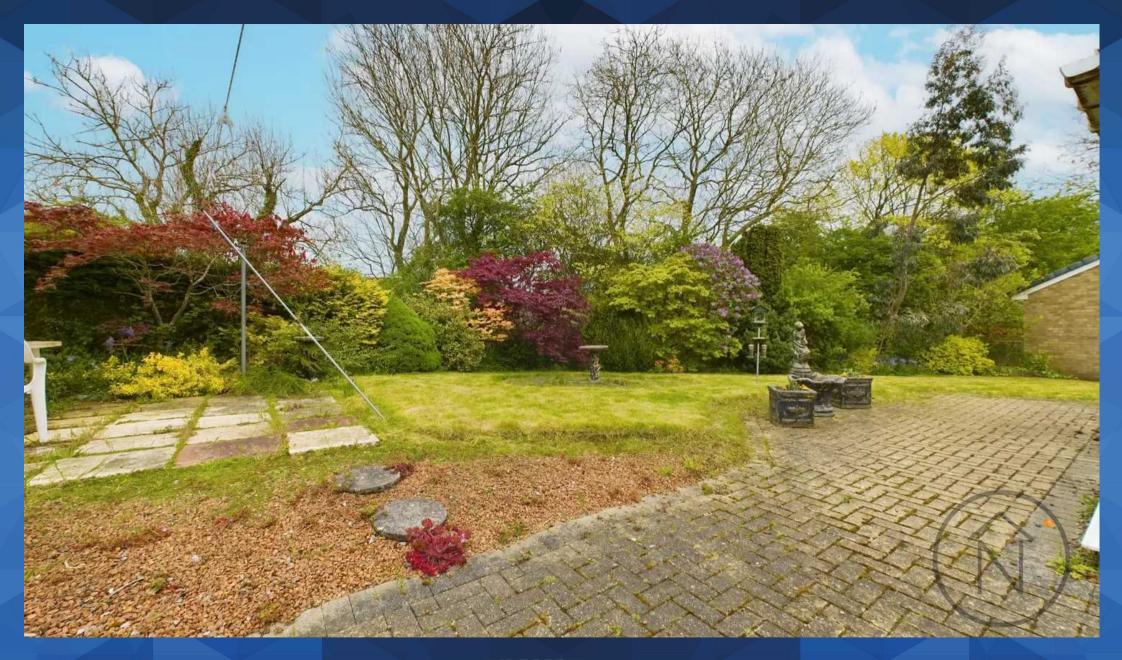

The shower room is equipped with shower with glass screen, a vanity wash basin and WC. Externally, the property includes well-kept gardens with a variety of shrubs and trees, providing a private and pleasant outdoor area. A driveway leads up to a single garage, offering convenient parking or additional storage.