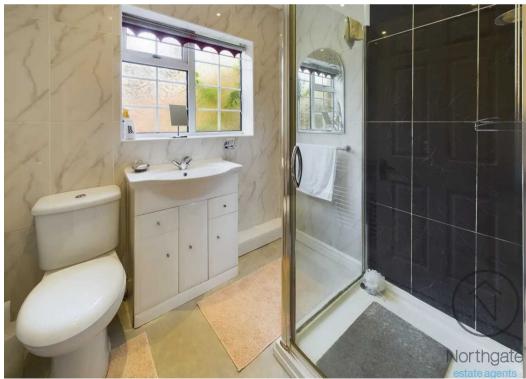

The shower room is equipped with shower with glass screen, a vanity wash basin and WC. Externally, the property includes well-kept gardens with a variety of shrubs and trees, providing a private and pleasant outdoor area. A driveway leads up to a single garage, offering convenient parking or additional storage.

#### Shower Room:

6'7" x 6'0" (2.02 x 1.85 m)