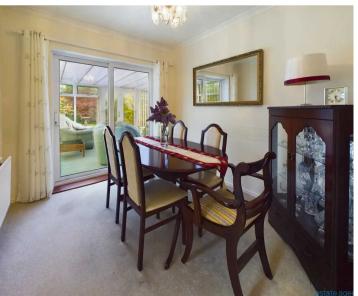

## Dining Room:

10'11" x 8'6" (3.35 x 2.60 m)

### Conservatory:

11'2" x 15'9" (3.42 x 4.82 m)