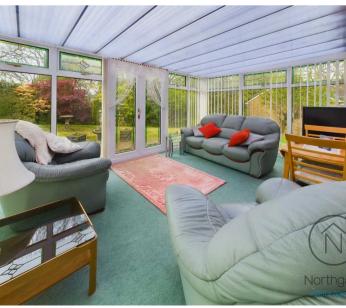

The conservatory, filled with natural light, offers lovely views of the garden, creating a quiet space for enjoying different seasons. The kitchen is practical and well-equipped, featuring base and eye-level cabinets, sufficient worktop space, and integrated appliances.

### Conservatory:

11'2" x 15'9" (3.42 x 4.82 m)