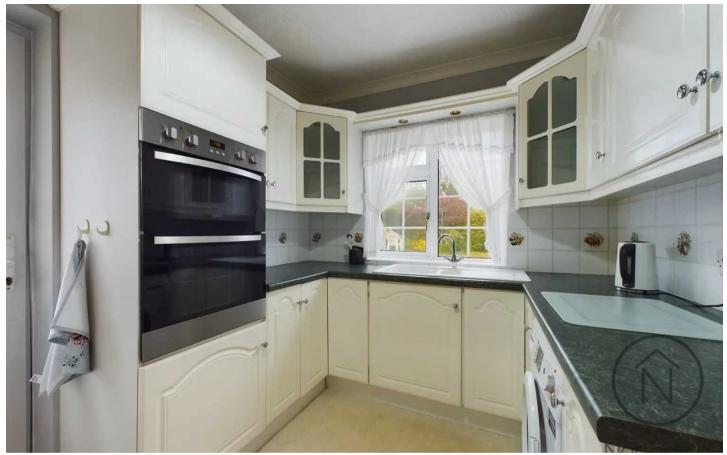

The conservatory, filled with natural light, offers lovely views of the garden, creating a quiet space for enjoying different seasons. The kitchen is practical and well-equipped, featuring base and eye-level cabinets, sufficient worktop space, and integrated appliances.

### Kitchen:

10'11" x 7'10" (3.34 x 2.40 m)