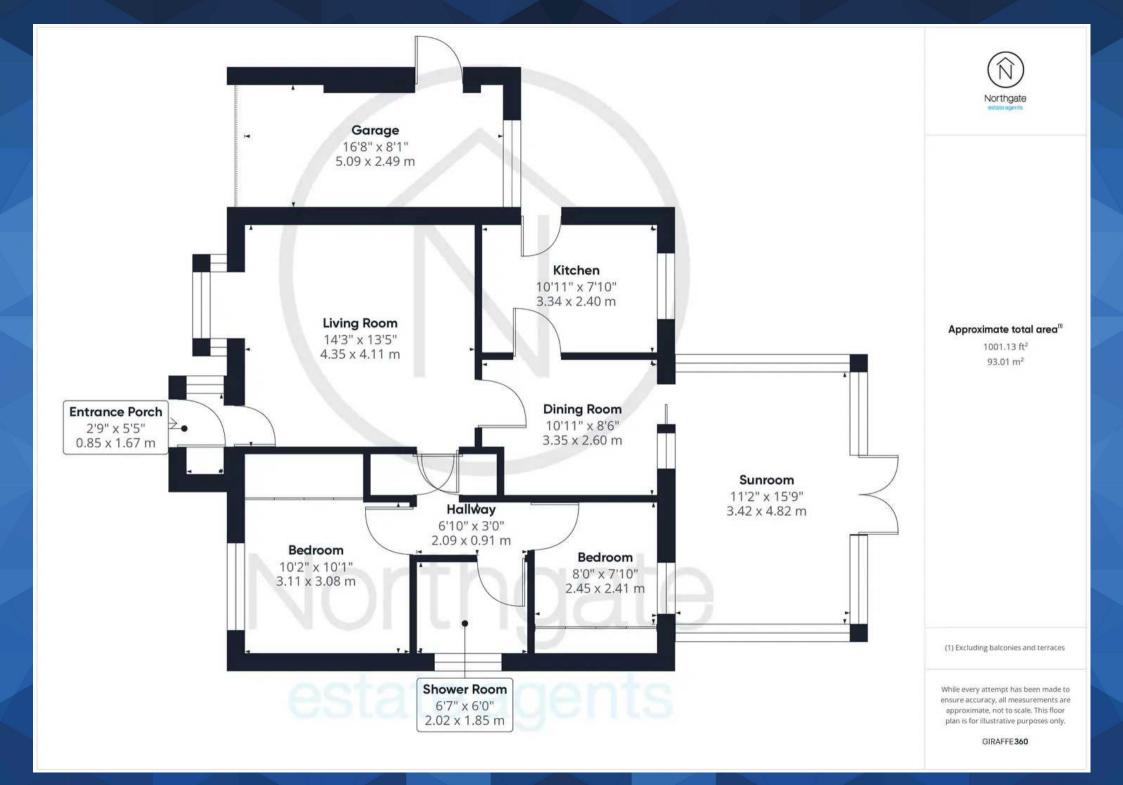

### Entrance Porch:

2'9" x 5'5" (0.85 x 1.67 m)

### Living Room:

14'3" x 13'5" (4.35 x 4.11 m)

## Dining Room:

10'11" x 8'6" (3.35 x 2.60 m)

### Conservatory:

11'2" x 15'9" (3.42 x 4.82 m)

### Kitchen:

10'11" x 7'10" (3.34 x 2.40 m)

### Hallway:

6'10" x 3'0" (2.09 x 0.91 m)

### Bedroom 1:

10'2" x 10'11" (3.11 x 3.08 m)

### Bedroom 2:

8'0" x 7'10" (2.45 x 2.41 m)

#### Shower Room:

6'7" x 6'0" (2.02 x 1.85 m)

#### Garage:

16'8" x 8'11" (5.09 x 2.49 m)

- Two-Bedroom Detached Bungalow in Woodland Area
- Generous living and sunroom areas.
- Kitchen with Integrated Appliances
- Shower Room
- Drive Way, Garage & Gardens
- Energy efficiency rating: TBC