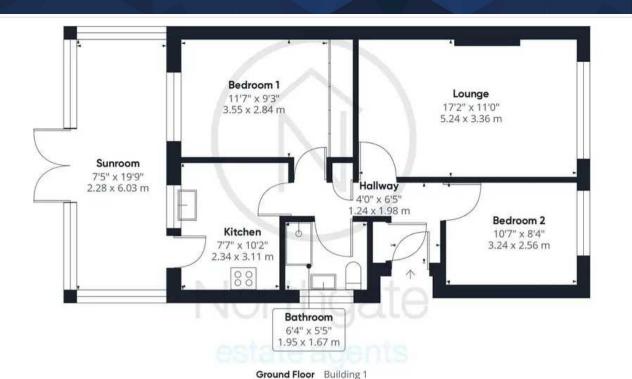

## Hallway

4' 0" x 6' 5" (1.22m x 1.96m)

#### Bedroom 1

11' 7" x 9' 3" (3.53m x 2.82m)

#### Bedroom 2

10' 7" x 8' 4" (3.23m x 2.54m)

#### Bathroom

6' 4" x 5' 5" (1.93m x 1.65m)

## Lounge

17' 2" x 11' 0" (5.23m x 3.35m)

## Kitchen

7' 7" x 10' 2" (2.31m x 3.10m)

## Sunroom

7' 5" x 19' 9" (2.26m x 6.02m)