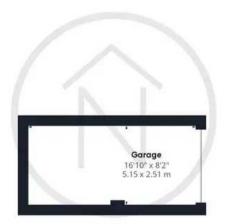

# Garage

16' 10" x 8' 2" (5.13m x 2.49m)

Approximate total area®

882.17 ft<sup>2</sup> 81.96 m<sup>2</sup>

Northgate estate agents

Ground Floor Building 2

(1) Excluding balconies and terraces

While every attempt has been made to ensure accuracy, all measurements are approximate, not to scale. This floor plan is for illustrative purposes only.