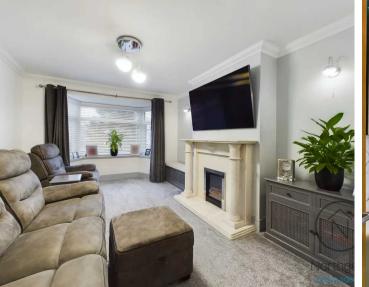

Tenure: Freehold

EPC Energy Efficiency Rating: D EPC Environmental Impact Rating: D

Entrance Hall 17' 7" x 6' 6" (5.36m x 1.98m)

**Living Room** 15' 3" x 11' 5" (4.65m x 3.48m)

**Dining Room** 12' 6" x 11' 4" (3.81m x 3.45m)