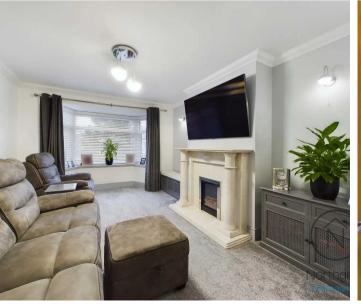

Tenure: Freehold

EPC Energy Efficiency Rating: D EPC Environmental Impact Rating: D

Entrance Hall 17' 7" x 6' 6" (5.36m x 1.98m)

**Living Room** 15' 3" x 11' 5" (4.65m x 3.48m)

**Dining Room** 12' 6" x 11' 4" (3.81m x 3.45m)