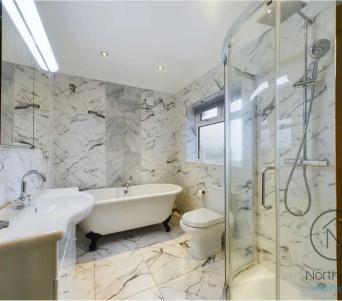

Master Bedroom 13' 3" x 13' 8" (4.04m x 4.17m)

**En-Suite** 4' 9" x 8' 3" (1.45m x 2.51m)

**Bedroom 2** 12' 6" x 11' 3" (3.81m x 3.43m)

**Bedroom 3** 15' 5" x 11' 5" (4.70m x 3.48m)

Bathroom 9' 3" x 6' 8" (2.82m x 2.03m)

**Bedroom 4** 13' 10" x 13' 11" (4.22m x 4.24m)

**En-Suite** 5' 6" x 6' 8" (1.68m x 2.03m)