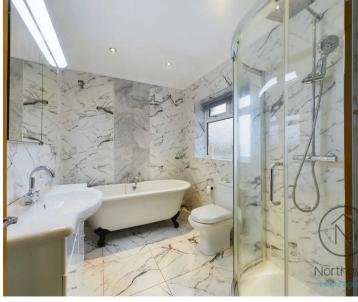

Master Bedroom 13' 3" x 13' 8" (4.04m x 4.17m)

**En-Suite** 4' 9" x 8' 3" (1.45m x 2.51m)

**Bedroom 2** 12' 6" x 11' 3" (3.81m x 3.43m)

**Bedroom 3** 15' 5" x 11' 5" (4.70m x 3.48m)

Bathroom 9' 3" x 6' 8" (2.82m x 2.03m)