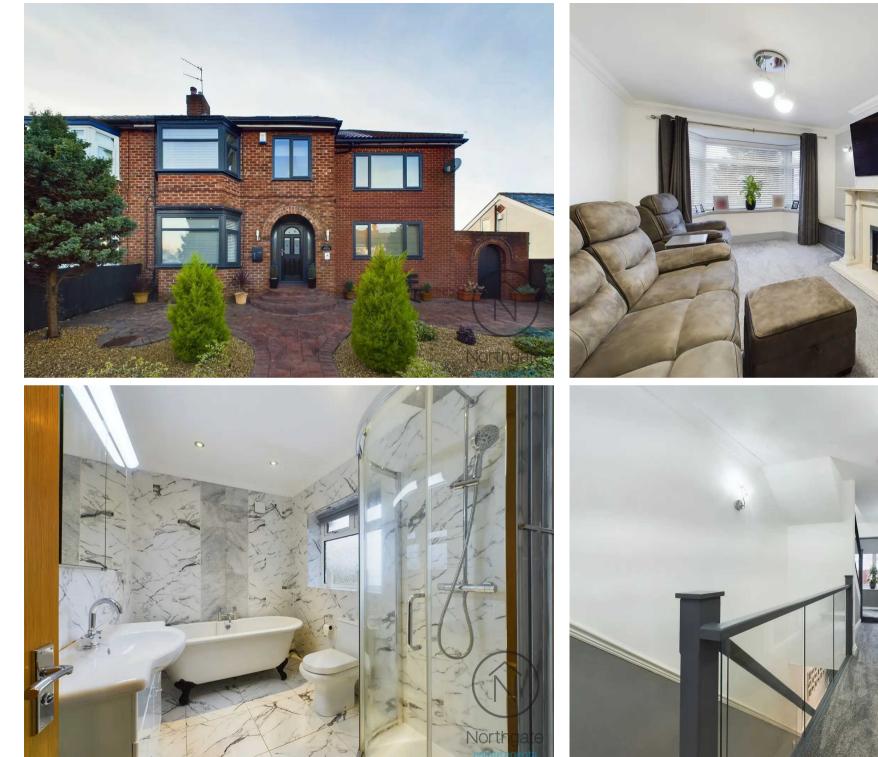

## Darlington, Darlington

This stunning four-bedroom extended semidetached property laid out over three floors in the Harrogate Hill area of Darlington, Presents an exceptional opportunity for those seeking a spacious and beautifully designed family home. Council Tax band: C

Tenure: Freehold

EPC Energy Efficiency Rating: D EPC Environmental Impact Rating: D

Entrance Hall 17' 7" x 6' 6" (5.36m x 1.98m)

**Living Room** 15' 3" x 11' 5" (4.65m x 3.48m)

**Dining Room** 12' 6" x 11' 4" (3.81m x 3.45m)

**Conservatory** 13' 2" x 9' 1" (4.01m x 2.77m)

**Kitchen/Diner** 19' 0" x 13' 6" (5.79m x 4.11m)

**Utility** 6' 1" x 6' 6" (1.85m x 1.98m)

**Wc** 2' 8" x 6' 6" (0.81m x 1.98m)

Landing 17' 0" x 3' 7" (5.18m x 1.09m)

Master Bedroom 13' 3" x 13' 8" (4.04m x 4.17m)

**En-Suite** 4' 9" x 8' 3" (1.45m x 2.51m)

**Bedroom 2** 12' 6" x 11' 3" (3.81m x 3.43m)

**Bedroom 3** 15' 5" x 11' 5" (4.70m x 3.48m)

Bathroom 9' 3" x 6' 8" (2.82m x 2.03m)

**Bedroom 4** 13' 10" x 13' 11" (4.22m x 4.24m)

**En-Suite** 5' 6" x 6' 8" (1.68m x 2.03m)