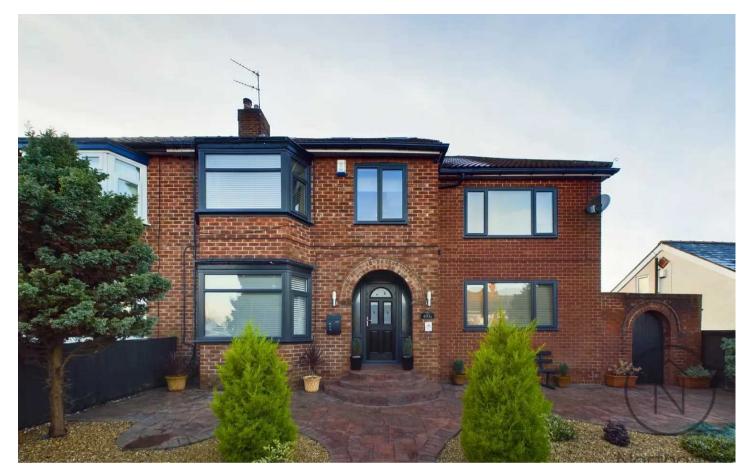

## 493a North Road

## Darlington, Darlington

This stunning four-bedroom extended semidetached property laid out over three floors in the Harrogate Hill area of Darlington, Presents an exceptional opportunity for those seeking a spacious and beautifully designed family home. Council Tax band: C

Tenure: Freehold

EPC Energy Efficiency Rating: D EPC Environmental Impact Rating: D

Entrance Hall 17' 7" x 6' 6" (5.36m x 1.98m)

**Living Room** 15' 3" x 11' 5" (4.65m x 3.48m)

**Dining Room** 12' 6" x 11' 4" (3.81m x 3.45m)