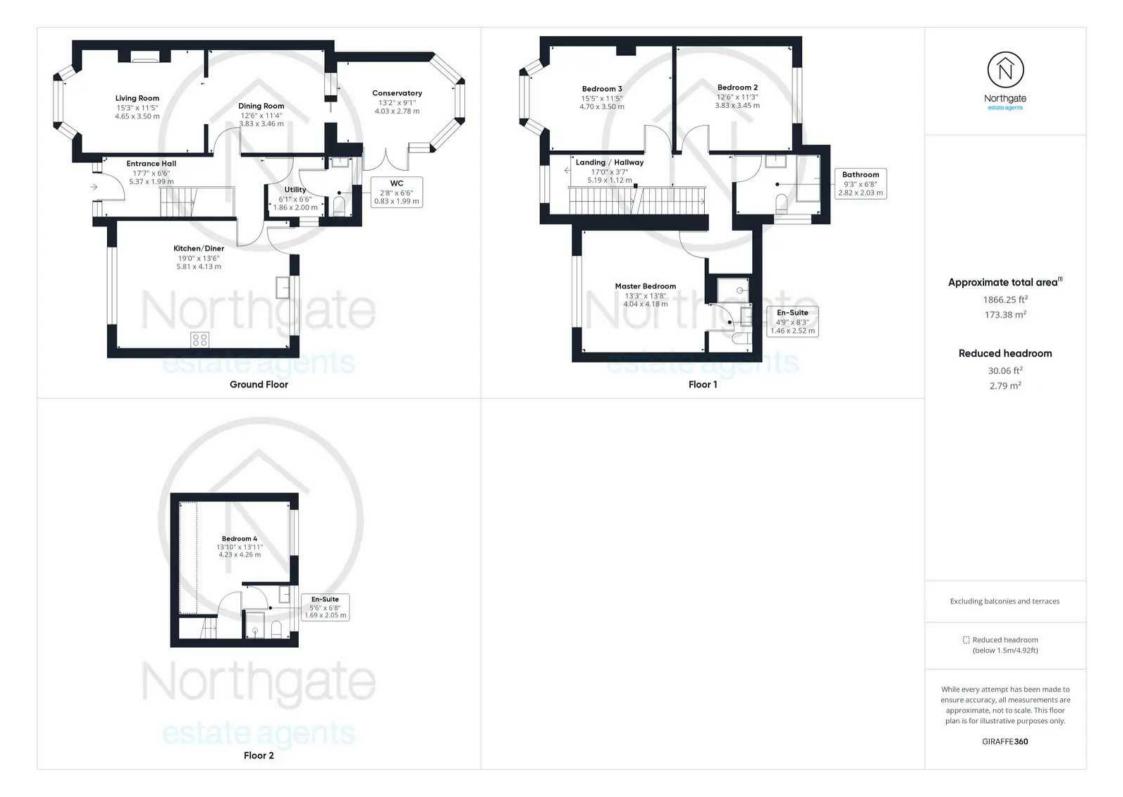

Tenure: Freehold

EPC Energy Efficiency Rating: D EPC Environmental Impact Rating: D

Entrance Hall 17' 7" x 6' 6" (5.36m x 1.98m)

**Living Room** 15' 3" x 11' 5" (4.65m x 3.48m)

**Dining Room** 12' 6" x 11' 4" (3.81m x 3.45m)

**Conservatory** 13' 2" x 9' 1" (4.01m x 2.77m)

**Kitchen/Diner** 19' 0" x 13' 6" (5.79m x 4.11m)

**Utility** 6' 1" x 6' 6" (1.85m x 1.98m)

**Wc** 2' 8" x 6' 6" (0.81m x 1.98m)

Landing 17' 0" x 3' 7" (5.18m x 1.09m)

Master Bedroom 13' 3" x 13' 8" (4.04m x 4.17m)

**En-Suite** 4' 9" x 8' 3" (1.45m x 2.51m)

**Bedroom 2** 12' 6" x 11' 3" (3.81m x 3.43m)

**Bedroom 3** 15' 5" x 11' 5" (4.70m x 3.48m)

Bathroom 9' 3" x 6' 8" (2.82m x 2.03m)

**Bedroom 4** 13' 10" x 13' 11" (4.22m x 4.24m)

**En-Suite** 5' 6" x 6' 8" (1.68m x 2.03m)