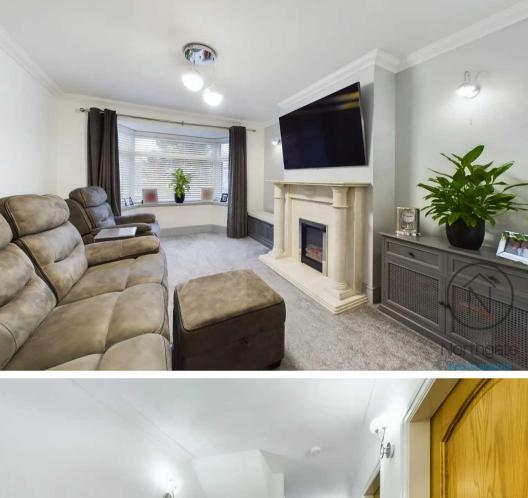

Tenure: Freehold

EPC Energy Efficiency Rating: D EPC Environmental Impact Rating: D

Entrance Hall 17' 7" x 6' 6" (5.36m x 1.98m)

**Living Room** 15' 3" x 11' 5" (4.65m x 3.48m)

**Dining Room** 12' 6" x 11' 4" (3.81m x 3.45m)