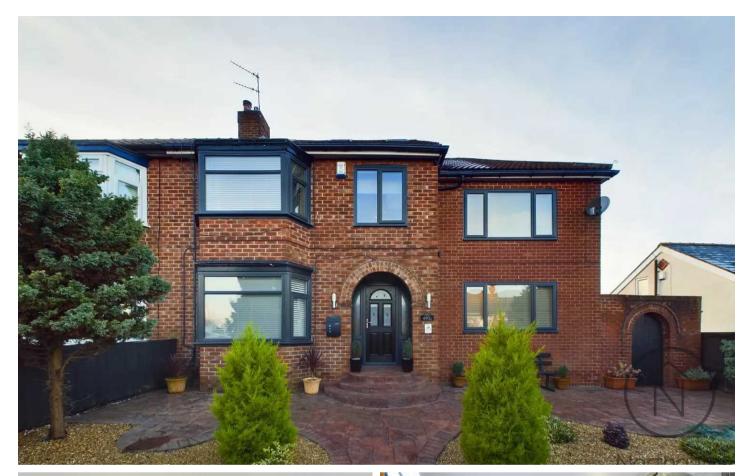

## 493a North Road

## Darlington, Darlington

This stunning four-bedroom extended semidetached property laid out over three floors in the Harrogate Hill area of Darlington, Presents an exceptional opportunity for those seeking a spacious and beautifully designed family home. Council Tax band: C

Tenure: Freehold

EPC Energy Efficiency Rating: D EPC Environmental Impact Rating: D

Entrance Hall 17' 7" x 6' 6" (5.36m x 1.98m)

**Living Room** 15' 3" x 11' 5" (4.65m x 3.48m)

**Dining Room** 12' 6" x 11' 4" (3.81m x 3.45m)