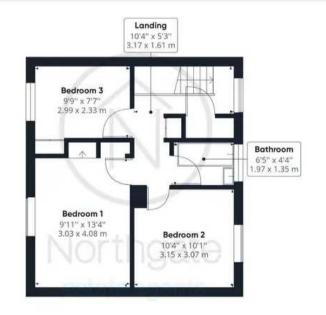

**Reception Room** 

Bathroom

Bedroom 1

Bedroom 2

Bedroom 3

## Approximate total area<sup>(1)</sup>

1025.63 ft<sup>2</sup> 95.28 m<sup>2</sup>

## Reduced headroom

11.45 ft<sup>2</sup> 1.06 m<sup>2</sup>

(1) Excluding balconies and terraces

Reduced headroom (below 1.5m/4.92ft)

While every attempt has been made to ensure accuracy, all measurements are approximate, not to scale. This floor plan is for illustrative purposes only.