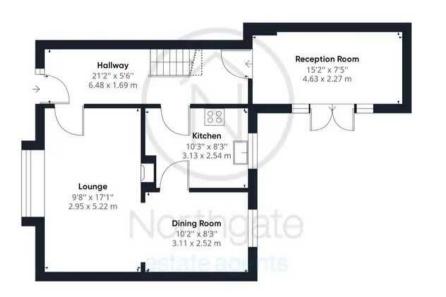

Council Tax band: D

Tenure: Freehold

EPC Energy Efficiency Rating: E

EPC Environmental Impact Rating: E

Hallway

Lounge

Dining Room

Kitchen

## **Ground Floor**

## Approximate total area<sup>(1)</sup>

1025.63 ft<sup>2</sup> 95.28 m<sup>2</sup>

## Reduced headroom

11.45 ft<sup>2</sup> 1.06 m<sup>2</sup>

(1) Excluding balconies and terraces

Reduced headroom (below 1.5m/4.92ft)

While every attempt has been made to ensure accuracy, all measurements are approximate, not to scale. This floor plan is for illustrative purposes only.