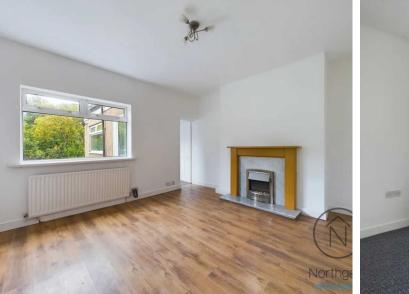

Entrance Hall: Leading you into the heart of the home, a well-proportioned lounge area is the perfect place to unwind and relax after a long day, offering a cozy atmosphere to spend quality time with loved ones. Spacious dining room and a Kitchen: Boasting a functional layout and ample space for cooking and entertaining. The property has also had a full damp proof course throughout with a 20 year guarantee, please ask us for more details.

#### **Hallway** 15'5" x 3'4"

Lounge

14'3" x 11'1" (4.37 x 3.39 m)

**Dining Room** 12'2'' x 15'3'' (3.72 x 4.66 m)

Kitchen

13'9" x 6'3" (4.21 x 1.92 m)

Landing

**Bedroom 1** 12'0'' x 15'1'' (3.68 x 4.61 m)