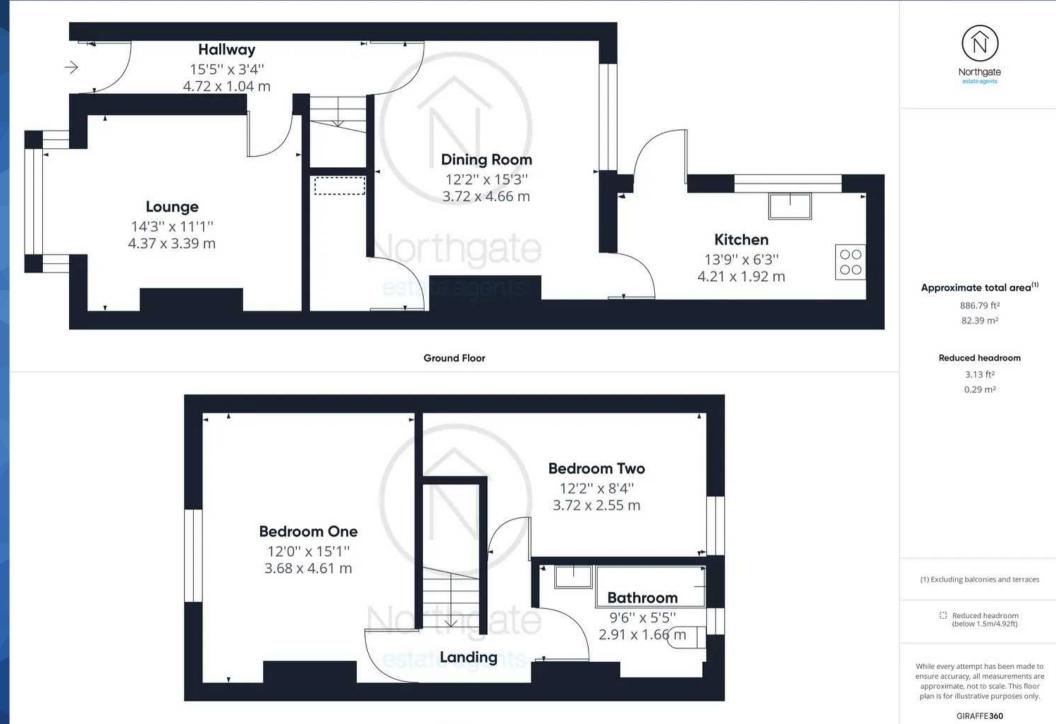

#### **Hallway** 15'5" x 3'4"

Lounge

14'3" x 11'1" (4.37 x 3.39 m)

**Dining Room** 12'2'' x 15'3'' (3.72 x 4.66 m)

Kitchen

13'9" x 6'3" (4.21 x 1.92 m)

Landing

**Bedroom 1** 12'0'' x 15'1'' (3.68 x 4.61 m)

**Bedroom 2** 12'2'' x 8'4'' (3.72 x 2.55 m)

Bathroom

9'6" x 5'5" (2.91 x 1.66 m)