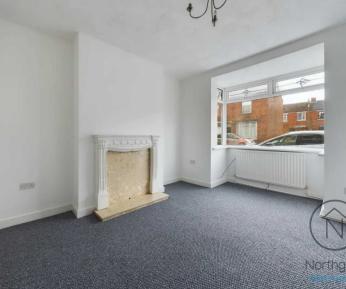

Entrance Hall: Leading you into the heart of the home, a well-proportioned lounge area is the perfect place to unwind and relax after a long day, offering a cozy atmosphere to spend quality time with loved ones. Spacious dining room and a Kitchen: Boasting a functional layout and ample space for cooking and entertaining. The property has also had a full damp proof course throughout with a 20 year guarantee, please ask us for more details.

#### **Hallway** 15'5" x 3'4"

Lounge

14'3" x 11'1" (4.37 x 3.39 m)

**Dining Room** 12'2'' x 15'3'' (3.72 x 4.66 m)

Kitchen

13'9" x 6'3" (4.21 x 1.92 m)

Landing

**Bedroom 1** 12'0'' x 15'1'' (3.68 x 4.61 m)