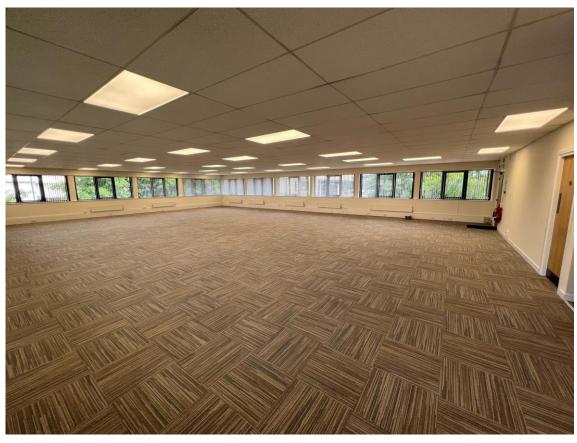

# **Description**

Cameron House benefits from a fully glazed double height reception, providing an excellent level of natural light.

The available accommodation is located on the first floor. The premises benefits from the following specification:

- Carpeted solid concrete floors.
- Suspended ceilings with recessed Cat 2 lighting.
- Double glazed metal framed windows.
- Perimeter trunking.
- Private kitchen and WC facilities.
- Car parking Spaces Available

## **Accommodation**

The property has been measured and comprises of the following area:

|                  | Sq Ft | Sq M   |
|------------------|-------|--------|
| First Floor West | 2,400 | 222.96 |