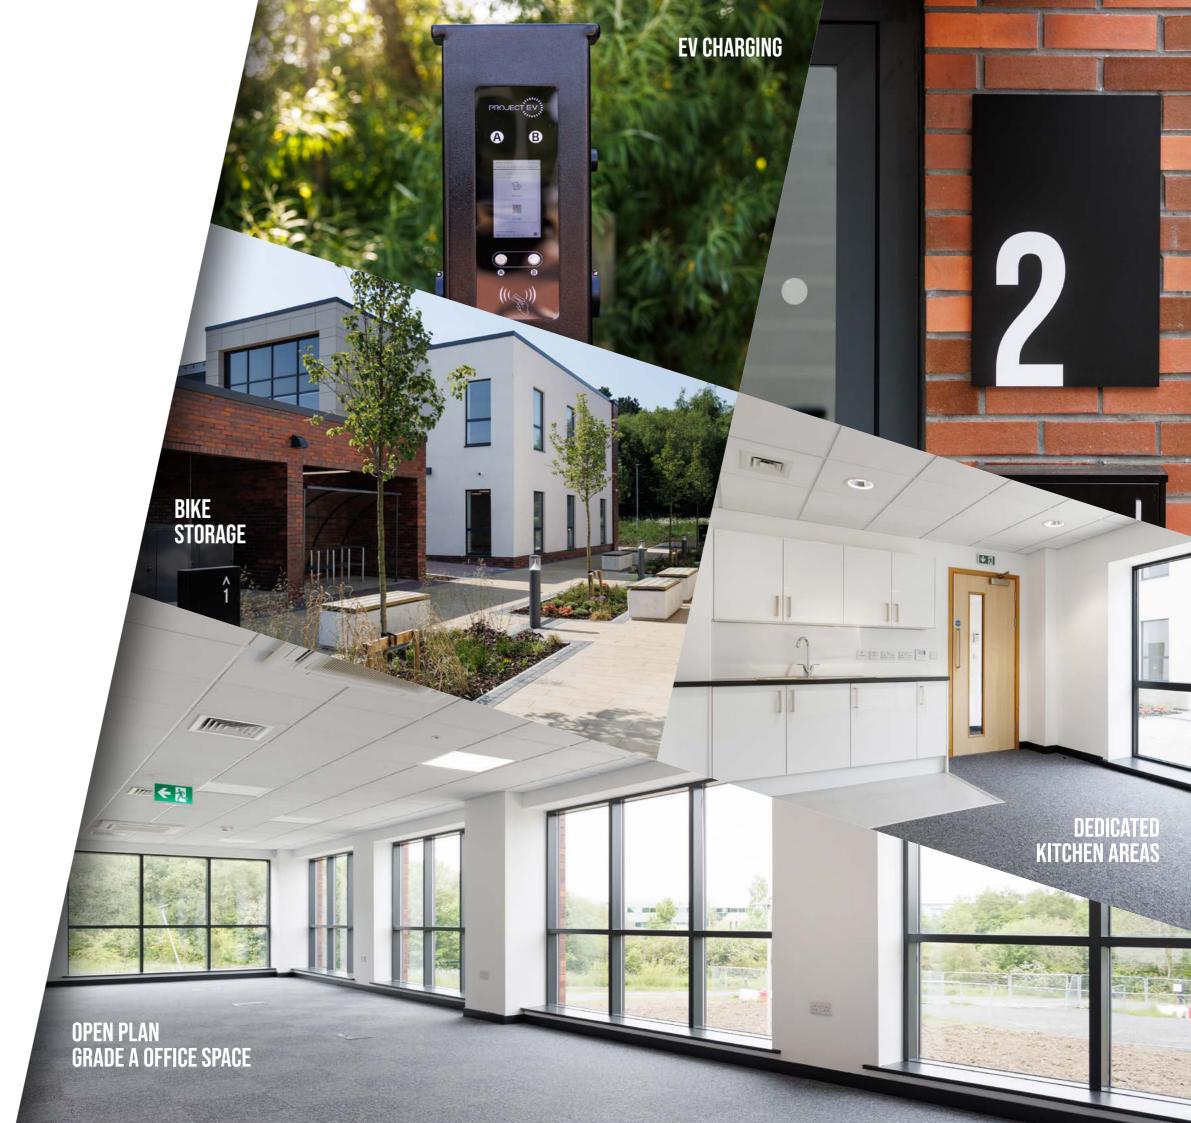

# **SPECIFICATION**

- · Glazed façades to allow for natural daylight levels
- WC/Shower room facilities
- Dedicated kitchen areas
- · Open plan Grade A office space
- Air conditioning
- · Car parking as well as bike storage
- · Access to communal parkland within Airview Park
- With the benefit of exceptional connectivity to the wider region