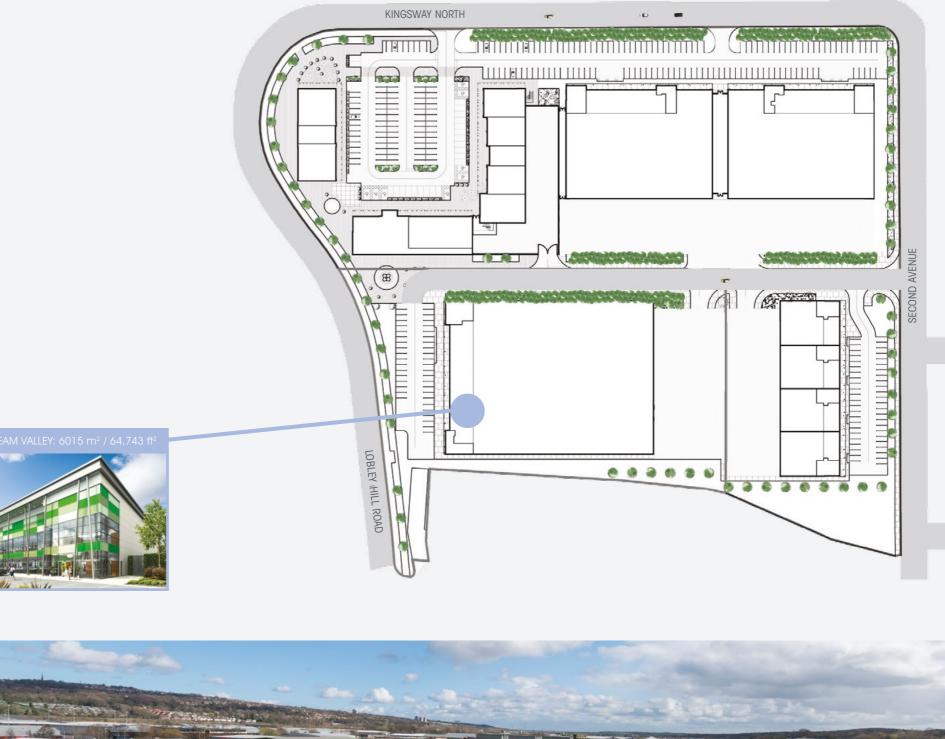

## TAKE YOUR SPACE

The unit comprises a detached warehouse / industrial unit with the potential for high office content with an eaves height of 12 metres with excellent yard and parking facilities.

The opportunity exists from an early stage to have craneage and a high power supply built into any detailed design but also the ability to have a full glazed frontage overlooking Lobley Hill should the premises lend itself to car showroom.

FIRST FLOOR Landing

GROUND FLOOR

Entrance Lobby

GROUND FLOOR 4,749 m<sup>2</sup> / 51,117 ft<sup>2</sup>