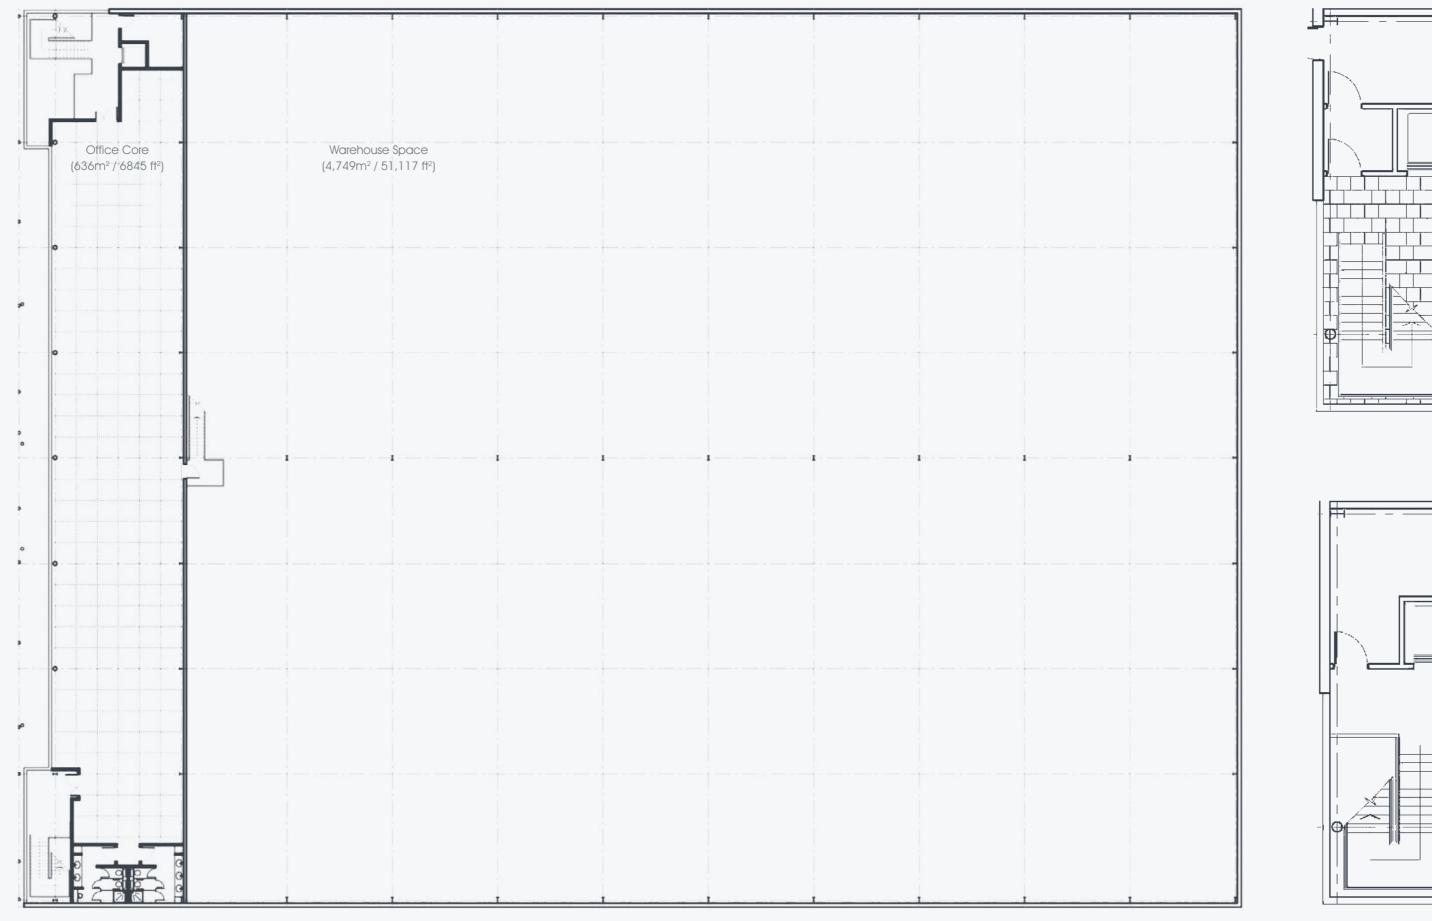

FIRST FLOOR Landing

GROUND FLOOR

Entrance Lobby

GROUND FLOOR 4,749 m<sup>2</sup> / 51,117 ft<sup>2</sup>