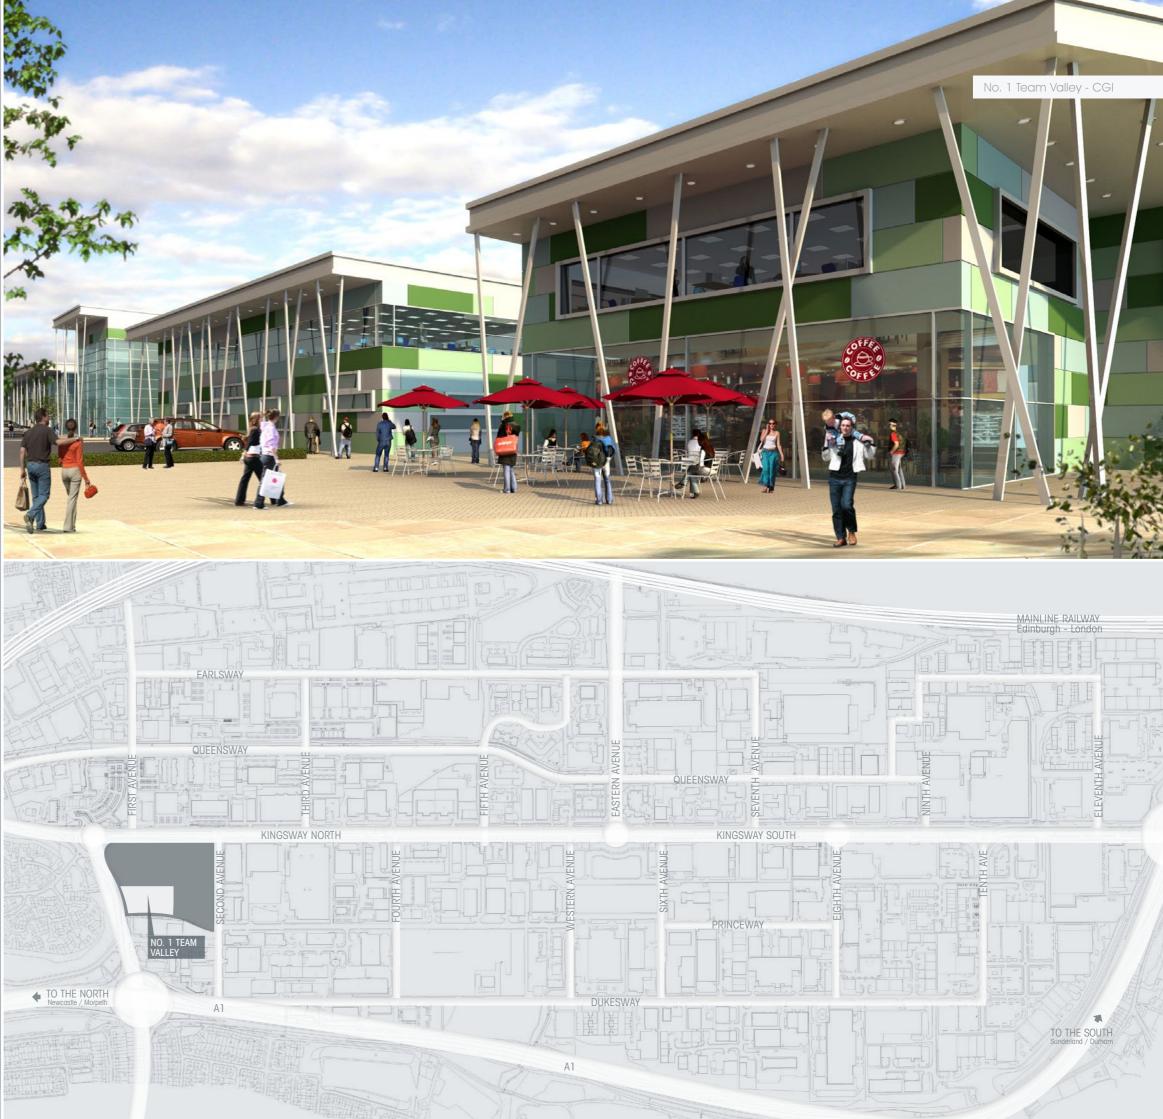

#### INDUSTRIAL UNITS FOR MODERN BUSINESSES

Situated in the most prime location immediately off the A1 Western By-pass overlooking Lobley Hill on Team Valley and with a prestigious address, No. 1 will appeal to offshore, wind and gas, technology, IT and high end manufacturing / engineering end users requiring a headquarter location in the region but the premises also be a car showroom.

## TAKE YOUR SPACE

The unit comprises a detached warehouse / industrial unit with the potential for high office content with an eaves height of 12 metres with excellent yard and parking facilities.

The opportunity exists from an early stage to have craneage and a high power supply built into any detailed design but also the ability to have a full glazed frontage overlooking Lobley Hill should the premises lend itself to car showroom.

The premises will provide two storey offices fronting onto Lobley Hill to 'Grade A' standard and will consis of reception with glass atrium looking up to first floor level, w/c facilities over two floors including shower stairwell to first floor including lift.