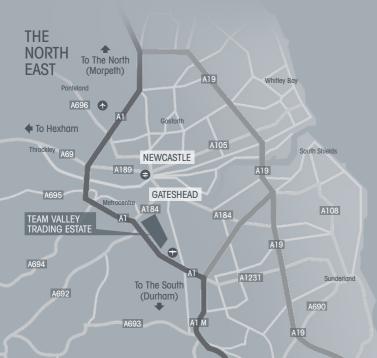

#### INDUSTRIAL UNITS FOR MODERN BUSINESSES

Situated in the most prime location immediately off the A1 Western By-pass overlooking Lobley Hill on Team Valley and with a prestigious address, No. 1 will appeal to offshore, wind and gas, technology, IT and high end manufacturing / engineering end users requiring a headquarter location in the region but the premises also be a car showroom.