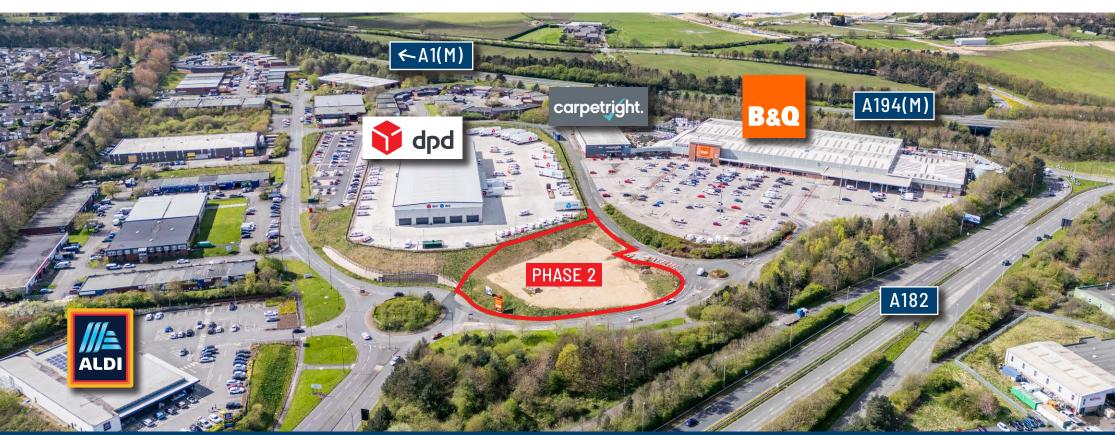

## To Let / For Sale

Roadside/Trade Counter Opportunity

ARMSTRONG ROAD | WASHINGTON | TYNE & WEAR | NE37 1LH

- > Bespoke Development Opportunity
- > Adjacent to B&Q, Aldi, DPD and Carpetright
- > 7 minute drive to A19 / 3 minute drive to A1 (M)
- > 0.43 Ha (1.06 acres) site

#### **LOCATION**

Velocity 194 is a strategically located development in the heart of Washington in Tyne & Wear, 8 miles to the south of Newcastle and 7 miles west of Sunderland. The Nissan Motor Manufacturing Plant is 4 miles to the east and the A1(M) is 2 miles away.

DPD have recently committed to a pre-let of a 60,000 sq.ft parcel distribution facility on Phase 1 of the development.