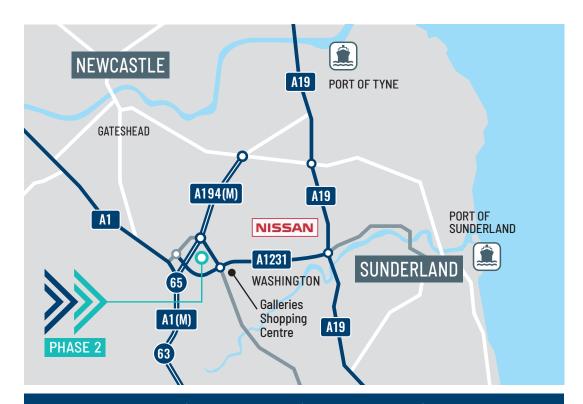

#### **LOCATION**

Velocity 194 is a strategically located development in the heart of Washington in Tyne & Wear, 8 miles to the south of Newcastle and 7 miles west of Sunderland. The Nissan Motor Manufacturing Plant is 4 miles to the east and the A1(M) is 2 miles away.