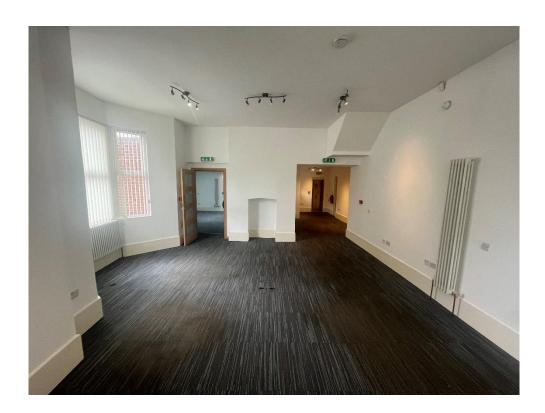

# **Description**

The property is the ground floor retail unit, which is glass fronted. It has an entrance reception area with a large open plan office space. The property benefits from two WC facilities, kitchenette and rear property access.

## **Accommodation**

The property has been measured in accordance with the RICS Code of Measuring Practice (6th Edition) and comprises the following areas:

|                     | Sq Ft | Sq M  |
|---------------------|-------|-------|
| <b>Ground Floor</b> | 949   | 88.16 |