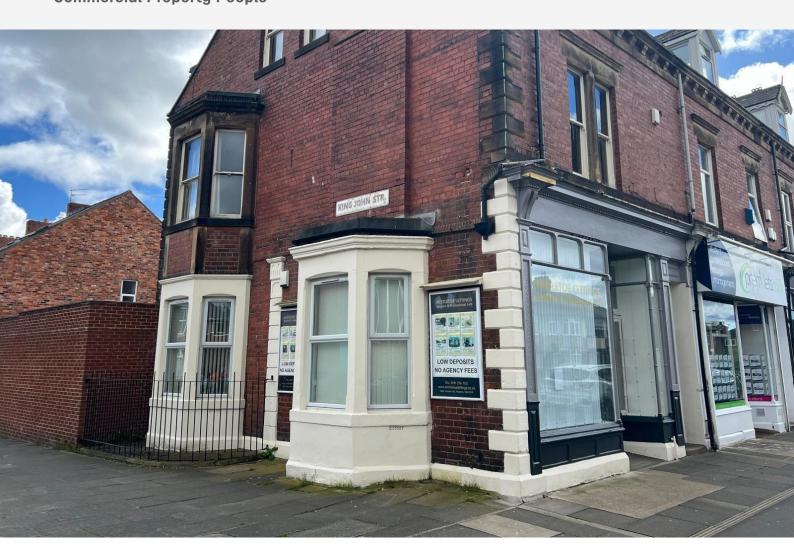

# **TO LET**

198A Heaton Road, Newcastle Upon Tyne, Tyne and Wear, NE6 5HP

### Location

The property is located on Heaton Road which runs adjacent to the popular Chillingham Road leading directly to the A1058 Coast Road which links the property to the rest of Newcastle. Heaton has seen significant regeneration in the last few years with new independent cafes, restaurants, retailers, and other leisure occupiers on both Heaton and Chillingham Road.

# **Description**

The property is the ground floor retail unit, which is glass fronted. It has an entrance reception area with a large open plan office space. The property benefits from two WC facilities, kitchenette and rear property access.