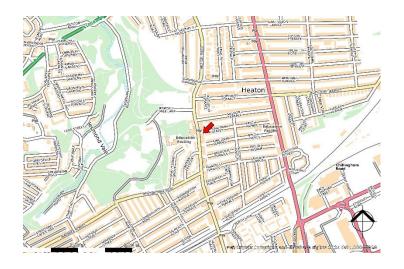

### Location

The property is located on Heaton Road which runs adjacent to the popular Chillingham Road leading directly to the A1058 Coast Road which links the property to the rest of Newcastle. Heaton has seen significant regeneration in the last few years with new independent cafes, restaurants, retailers, and other leisure occupiers on both Heaton and Chillingham Road.