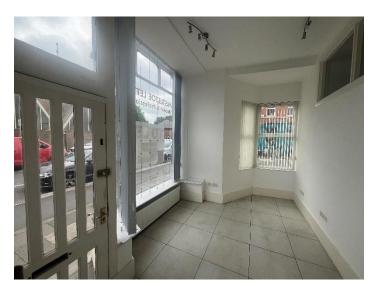

# **Description**

The property is the ground floor retail unit, which is glass fronted. It has an entrance reception area with a large open plan office space. The property benefits from two WC facilities, kitchenette and rear property access.