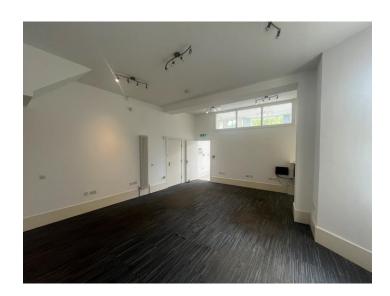

# **Description**

The property is the ground floor retail unit, which is glass fronted. It has an entrance reception area with a large open plan office space. The property benefits from two WC facilities, kitchenette and rear property access.