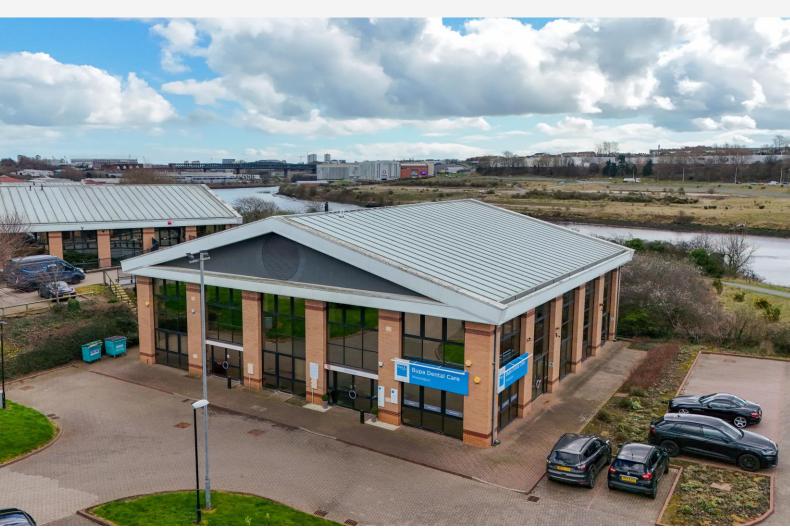

# Hylton Park, Hylton Park Road, Sunderland, SR5 3HD

## Location

Hylton Park is situated by the A1231 dual carriageway on the north bank of the River Wear approximately 1.75 miles north-west of Sunderland City Centre and 1.5 miles east of the A19. The park benefits from a riverside location and is adjacent to the new Northern Spire River Wear Crossing.

The estate is within close proximity to a range of amenities including Hylton Park Retail Park, Sainsbury's, DW Gym and a pub/restaurant. The park is also on a regular bus link into Sunderland City Centre.

## **Description**

Hylton Park is a thriving retail and commercial estate.

The estate comprises of self-contained units which are suitable for a variety of office users and provide an open plan layout around a central service core.