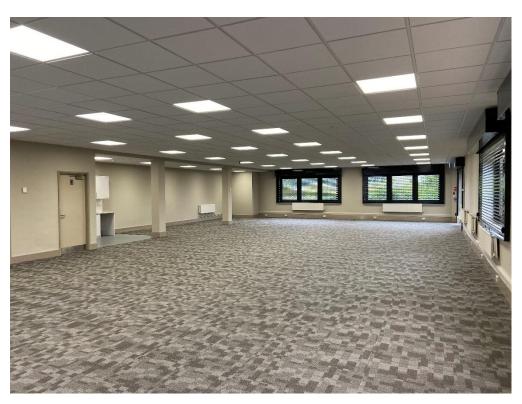

## **Description**

Hylton Park is a thriving retail and commercial estate.

The estate comprises of self-contained units which are suitable for a variety of office users and provide an open plan layout around a central service core.

## **Accommodation**

The property has been measured in accordance with the RICS Code of Measuring Practice (6<sup>th</sup> Edition) and comprises the following GIA areas:

|         | Sq Ft | Sq M   |
|---------|-------|--------|
| Unit 1A | 5,720 | 531.39 |
| Unit 1C | 2,822 | 262.16 |
| Unit 3B | 2,033 | 188.87 |
| Total   | 5,720 | 531.39 |