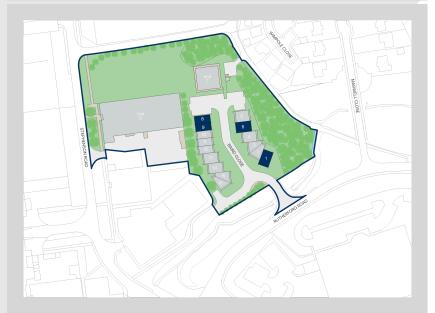

### Accommodation:

| Unit               | Property Type | Size (sq ft) | Size (sq m) | Availability |
|--------------------|---------------|--------------|-------------|--------------|
| Unit 1 Baird Close | Warehouse     | 1,057        | 98          | Immediately  |
| Unit 5 Baird Close | Warehouse     | 1,057        | 98          | Immediately  |
| Unit 8 Baird Close | Warehouse     | 750          | 70          | Immediately  |
| Unit 9 Baird Close | Warehouse     | 770          | 72          | Immediately  |
| Total              |               | 3,634        | 338         |              |