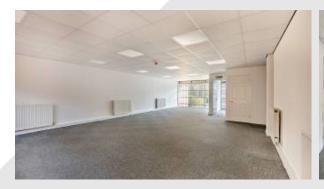

The units are generally open plan in nature, offering suspended ceilings, carpeted floors, glazing to the front and rear, LED lighting, wall mounted heaters, a tea point and W/C facilities. Externally, the development is attractively landscaped with dedicated parking.