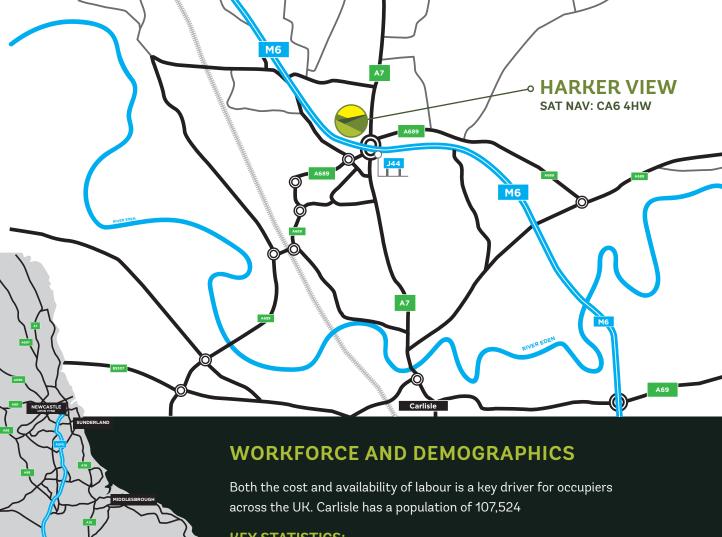

## LOCATION

The site occupies a strategic position at J44 of the M6 at Carlisle with Newcastle 60 miles east, Glasgow 90 miles and Manchester 80 miles. Carlisle Airport sits 6 miles to the east whilst Newcastle International Airport is 55 miles away.

| DRIVE TIMES |                    |  |  |  |
|-------------|--------------------|--|--|--|
| Glasgow     | 1 hour 40 minutes  |  |  |  |
| Newcastle   | 1 hour 18 minutes  |  |  |  |
| Manchester  | 2 hours 8 minutes  |  |  |  |
| Birmingham  | 3 hours 21 minutes |  |  |  |
| London      | 5 hours 36 minutes |  |  |  |

### **KEY STATISTICS:**

M6

- Unemployment rate 4.4%
- Economically active 76.8%
- Level 1 or above 14.8%
- Hourly pay rates £13.76 in Carlisle, compared with a NW average of £14.44 and the UK average of £15.18