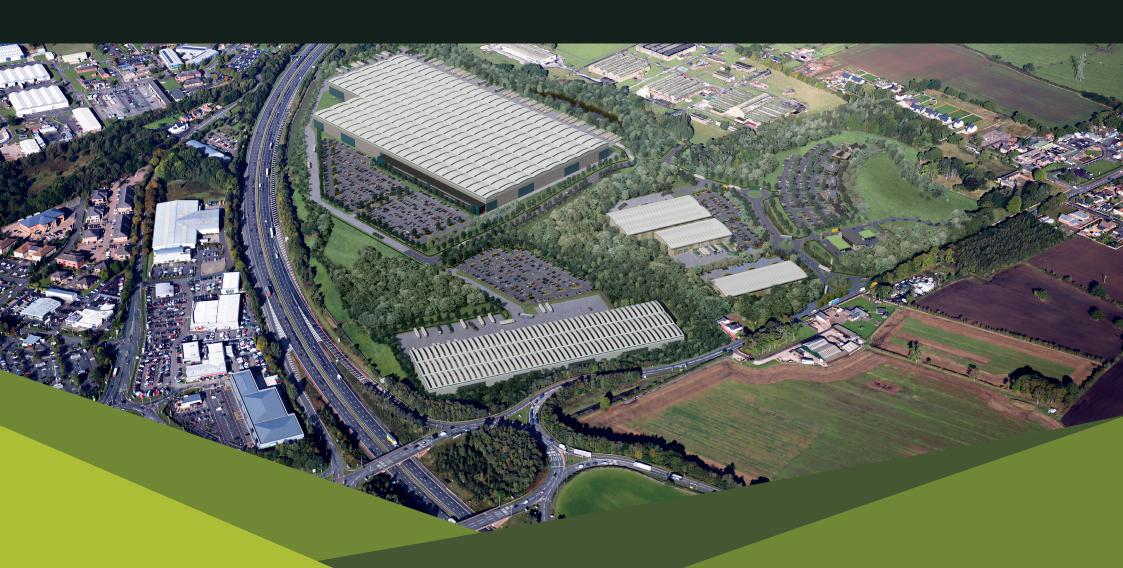

# THE OPPORTUNITY

Harker View provides a large scale industrial and logistics hub in the North West on a site of 100 acres where up to 1,000,000 sqft of space can be offered bespoke to occupier requirements to include:

- Units up to 1,000,000 sqft on 100 acres.
- Eaves up to 22m
- Floor loadings up to 50kN/m2
- Cross dock opportunities
- Large yards
- Extensive power available

|      | DICATIVE<br>STERPL | AN        |           |
|------|--------------------|-----------|-----------|
|      |                    | SQ M      | SQ FT     |
|      | Plot 1000          | 93238.4   | 1,003,610 |
| No.1 | Ground             | 87761.28  | 944,660   |
|      | First              | 5477.12   | 58,960    |
|      |                    |           |           |
|      | Plot 2000          | 21,881.22 | 235,530   |
| No.2 | Ground             | 21,404.76 | 230,400   |
|      | First              | 476.46    | 5,130     |
|      | DI 1-0100          | 2.000.44  | // 6/2    |
| N C  | Plot 3100          | 3,868.14  | 41,640    |
| No.3 | Unit 3110          | 1,184.41  | 12,750    |
|      | Unit 3120          | 907.34    | 9,770     |
|      | Unit 3130          | 884.53    | 9,530     |
|      | Unit 3140          | 891.86    | 9,600     |
|      | DI. + 2222         | 2.505.76  | 20.500    |
| N    | Plot 3200          | 3,585.74  | 38,600    |
| No.4 | Ground             | 3,266.80  | 35,170    |
|      | First              | 318.94    | 3,440     |
|      | Diet 2200          | 6 609 40  | 72.400    |
| No E | Plot 3300          | 6,698.10  | 72,100    |
| No.5 | Ground             | 6,257.93  | 67,360    |
|      | First              | 440.17    | 4,740     |