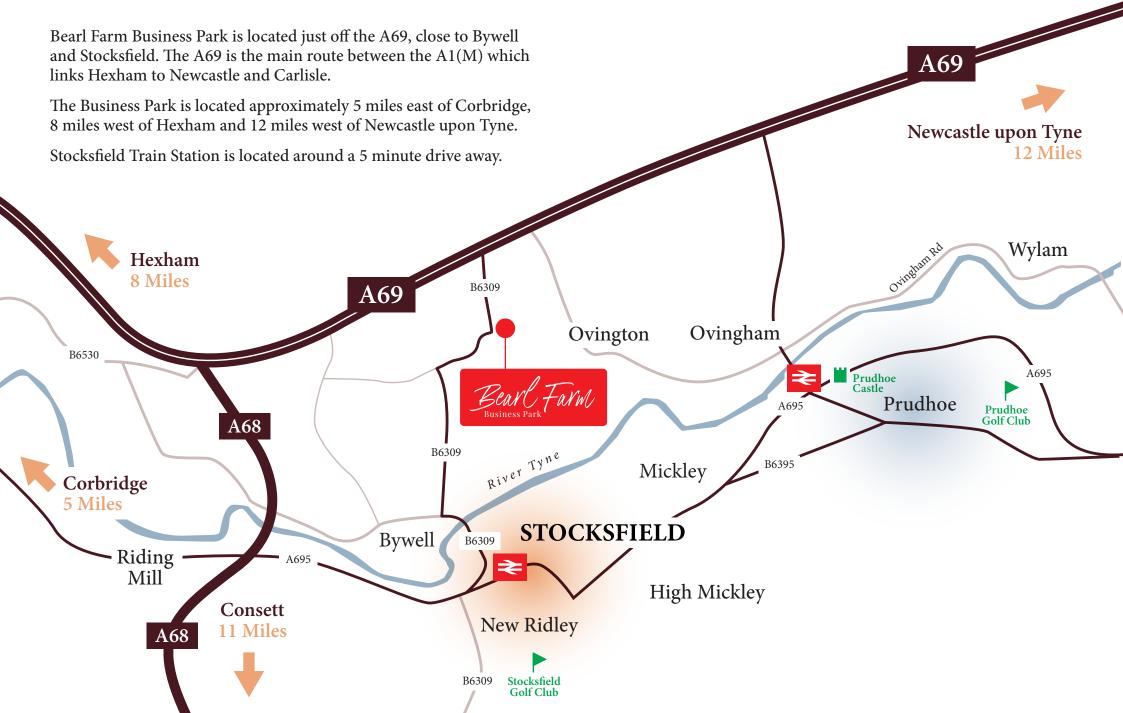

# Business Park

Bearl Farm, Stocksfield NE43 7AJ

# To Let Office Suites

From 388 - 5,280 sq ft



- Attractive rural office development
- Top quality self-contained offices
- Located just a minute from the A69
- Generous on-site parking provision
- New leases available



## Location





# Description

These former agricultural buildings have been converted to provide modern specification office accommodation whilst retaining elements of their original character and charm.

The offices overlook a central grassed courtyard area and benefit from their own front door, kitchen and ample car parking. Externally there is a generous parking provision for clients and visitors to the site as well as a mixture of hard and soft landscaping with breakout amenity areas for the tenants.











# Accommodation

The available offices are as follows:

| UNIT | SQ M | SQ FT  |
|------|------|--------|
| 5    | 149  | 1,600  |
| 6    | 109  | 1,170  |
| 7    | 164  | 1,765* |
| 9    | 69   | 745    |

\*Unit 7 is available in units from 388 sq ft.





# Business Park



#### Tenure