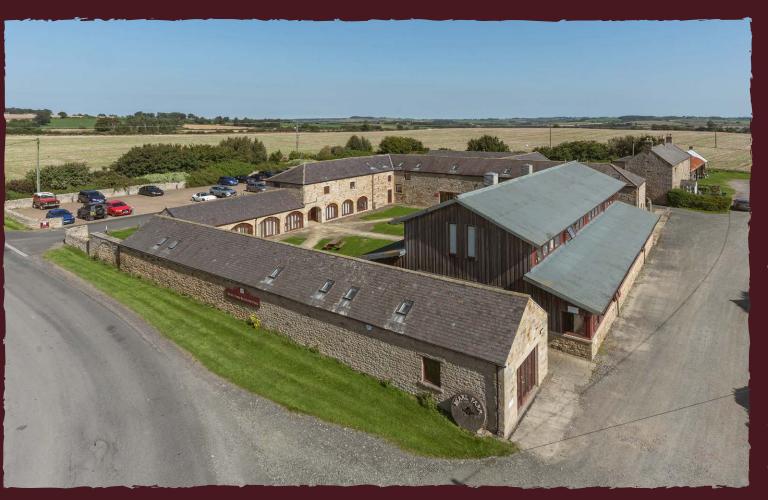

# Business Park

Bearl Farm, Stocksfield NE43 7AJ

# Description

These former agricultural buildings have been converted to provide modern specification office accommodation whilst retaining elements of their original character and charm.

The offices overlook a central grassed courtyard area and benefit from their own front door, kitchen and ample car parking. Externally there is a generous parking provision for clients and visitors to the site as well as a mixture of hard and soft landscaping with breakout amenity areas for the tenants.