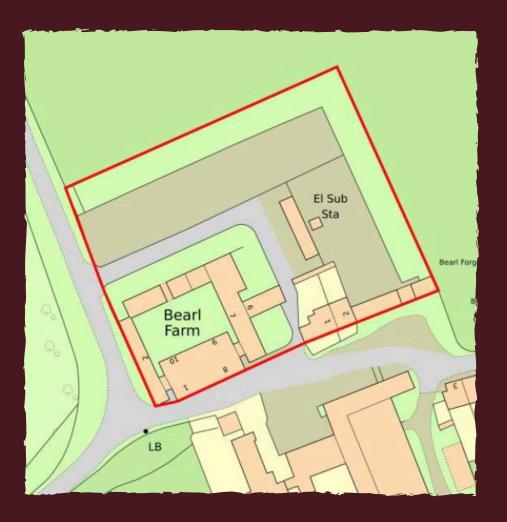

# Accommodation

The available offices are as follows:

| UNIT | SQ M | SQ FT  |
|------|------|--------|
| 5    | 149  | 1,600  |
| 6    | 109  | 1,170  |
| 7    | 164  | 1,765* |
| 9    | 69   | 745    |