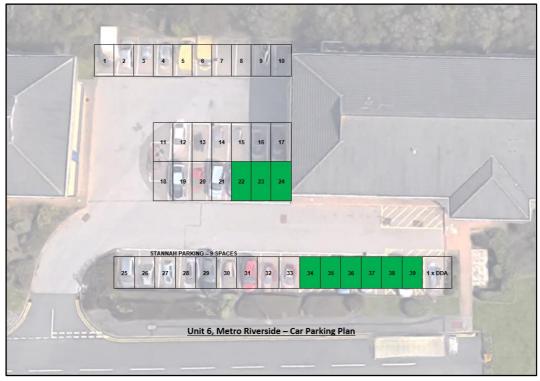

- Comfort cooling
- Suspended ceilings with LED light fittings
- Perimeter trunking
- Partitioned offices and kitchen
- Up to 30 car parking spaces

## **Accommodation**

The available accommodation is located on the ground and first floors and has the following approximate floor areas:

|              | M <sup>2</sup> | Ft <sup>2</sup> |
|--------------|----------------|-----------------|
| First Floor  | 406.46         | 4,375           |
| Ground Floor | 208.32         | 2,242           |
| Total        | 614.7          | 6,617           |