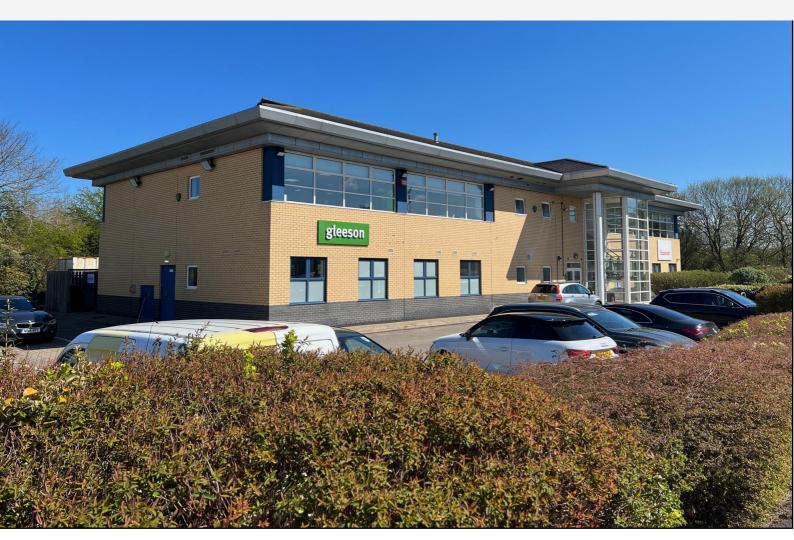

# **Description**

The property comprises a two-storey office building of brick construction with double glazed windows and a pitched concrete tiled roof.

The available premises are fully fitted with the following specification:

- Comfort cooling
- Suspended ceilings with LED light fittings
- Perimeter trunking
- Partitioned offices and kitchen
- Up to 30 car parking spaces