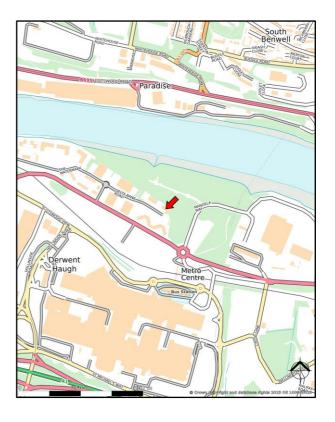

### Location

The premises are located on Riverside Way within the Metro Riverside Business Park, next to The Watermark development, on the south bank of the River Tyne adjacent to the Metrocentre, Gateshead.

Riverside Way has excellent communication linking with the A1(M) approximately half a mile to the west. Newcastle City Centre lies approximately 4 miles to the east and Newcastle International Airport approximately 15 minutes by car to the north.