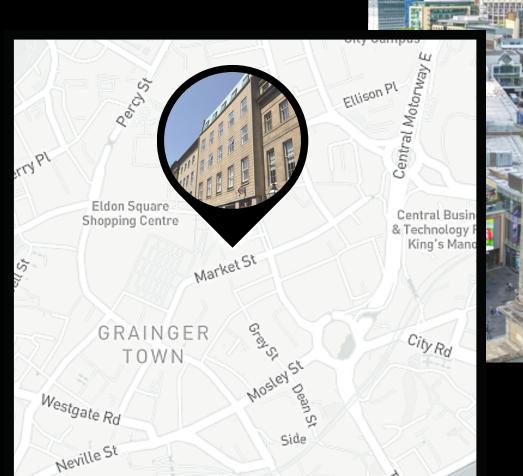

## **Highlights**

The newly refurbished office suites are located near Greys Monument, off the popular Grey Street, and offer an exciting proposition for businesses seeking self-contained space in the heart of the city.

The building has had extensive refurbishment and now benefits from a newly redesigned ground floor lobby and a brand new 8-person passenger lift.

FIBRE READY

LOCATED BY GREY'S MONUMENT

1-MINUTE FROM MONUMENT STATION