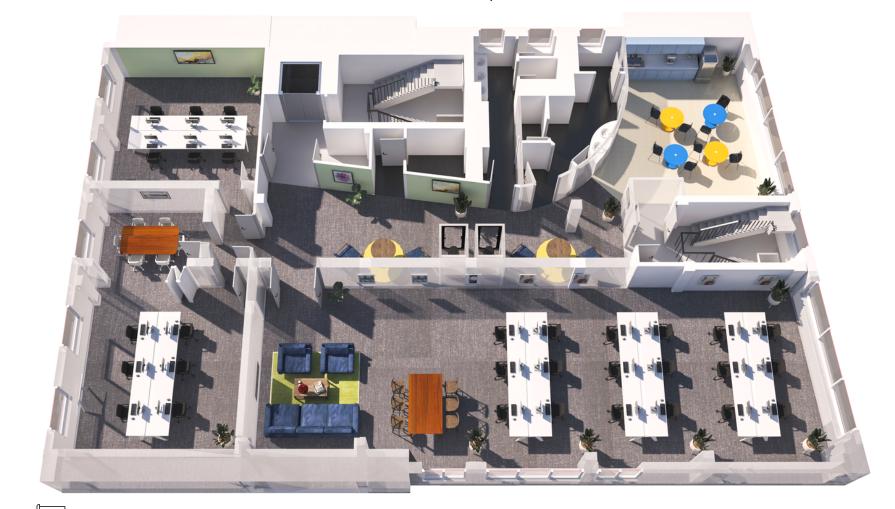

## Example Layout - 2,959 SQ FT

**Full Floor\*** 

Size (Sq Ft)

Workstations

Price

2,959

Up to 60

£13,500\* PCM

Floor plan for illustrative purposes only

\*Price excludes VAT

A managed office environment with a monthly licence fee to include all your major items of expenditure; Business rates, utilities, heating & cooling via air conditioning and furniture (desk & chairs)