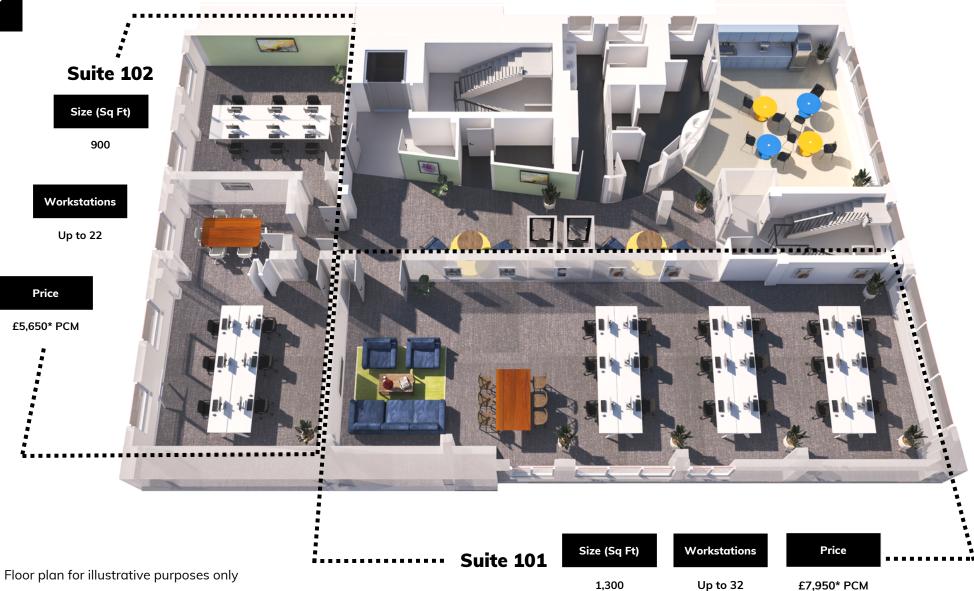

## Example Layout - 2,959 SQ FT

**Full Floor\*** 

Size (Sq Ft)

Workstations

Price

2,959

Up to 60

£13,500\* PCM

Floor plan for illustrative purposes only

\*Price excludes VAT

A managed office environment with a monthly licence fee to include all your major items of expenditure; Business rates, utilities, heating & cooling via air conditioning and furniture (desk & chairs)

## FLEXIBLE OFFICE SPACE - 900 or 1,300 SQ FT OPTIONS

A managed office environment with a monthly licence fee to include all your major items of expenditure; Business rates, utilities, heating & cooling via air conditioning and furniture (desk & chairs)