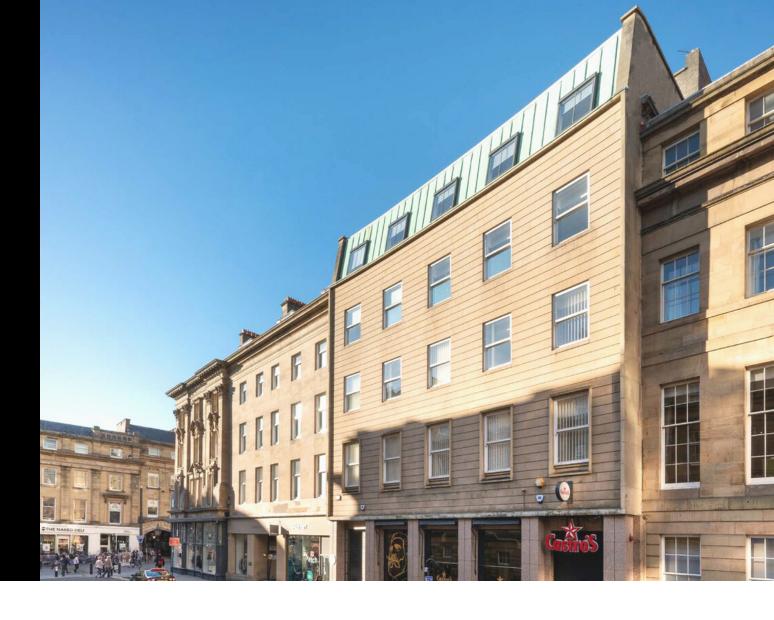

3 Hood Street Newcastle NE1 6JQ

Flexible Office Space From 900 to 2,959 SQ FT

T: 020 8434 3600

E: hello@airivo.com

## **Highlights**

The newly refurbished office suites are located near Greys Monument, off the popular Grey Street, and offer an exciting proposition for businesses seeking self-contained space in the heart of the city.

The building has had extensive refurbishment and now benefits from a newly redesigned ground floor lobby and a brand new 8-person passenger lift.

FIBRE READY

LOCATED BY GREY'S MONUMENT

1-MINUTE FROM MONUMENT STATION