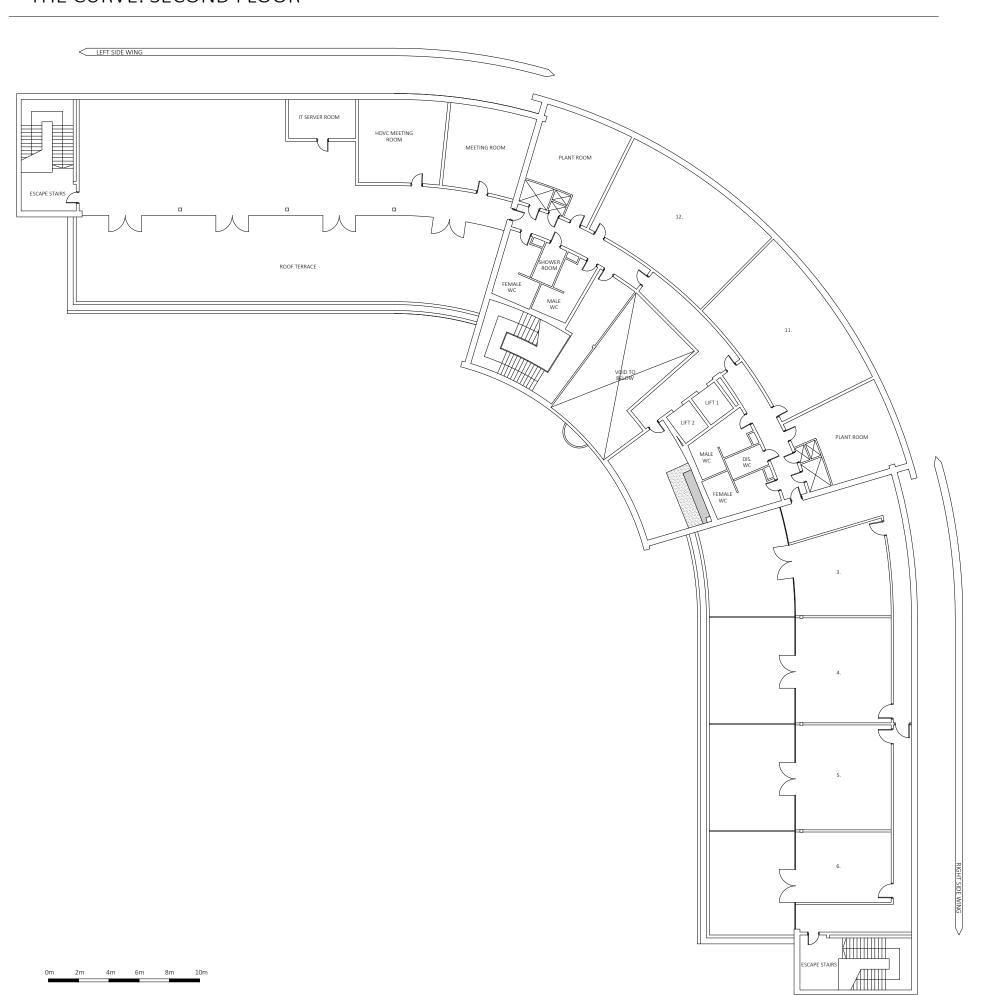

## THE CURVE: SECOND FLOOR

KEY

DRAWING NO: 013 DRAWING REV: N.A REV DATE: N.A

DRAWING TITLE:

THE CURVE, SECOND FLOOR

SCALE: PAPER: DATE: 1:250 A3 MAY 24 DRWN BY: CHECKED BY: MGR BWI

PROPERTY ADDRESS: THE CURVE NEWBURN RIVERSIDE NEWCASTLE UPON TYNE TYNE AND WEAR NE15 8NZ