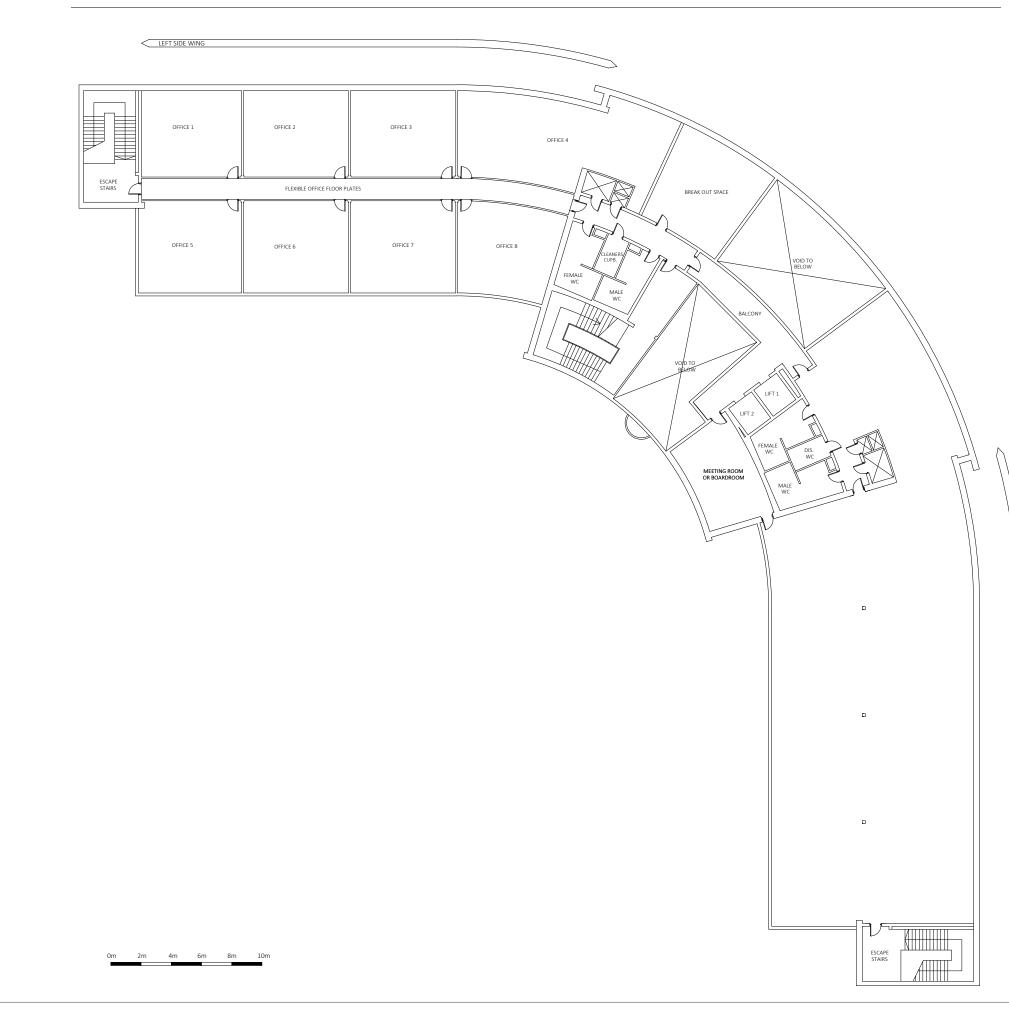

## THE CURVE: FIRST FLOOR

## KEY

DRAWING NO: 012 DRAWING REV: N.A REV DATE: N.A DRAWING TITLE:

THE CURVE, FIRST FLOOR

| scale:<br>1:250 | PAPER:<br>A3                      | DATE:<br>MAY | 24 | MG | WN BY:<br>GR     | CHECKED BY:<br>BWI |   |
|-----------------|-----------------------------------|--------------|----|----|------------------|--------------------|---|
| THE CUR         | N RIVERSIDE<br>LE UPON TY<br>WEAR |              |    |    | ENT:<br>P INVEST | IMENTS LIMITED     | ) |
|                 |                                   |              |    |    |                  |                    |   |