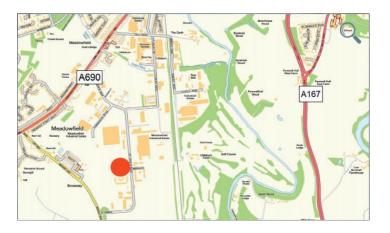

### Location

Meadowfield Industrial Estate is located approximately 2.5 miles to the west of Durham and 19 miles south of Newcastle. The property is accessed off St John's Road, the main thoroughfare on the industrial estate linking the property directly to Durham City Centre via both Browney Lane and the A690.

Durham has excellent transport links to the A1 and the wider road network whilst Durham Rail Station is a main stop on the East Coast mainline with links to London in just under three hours.