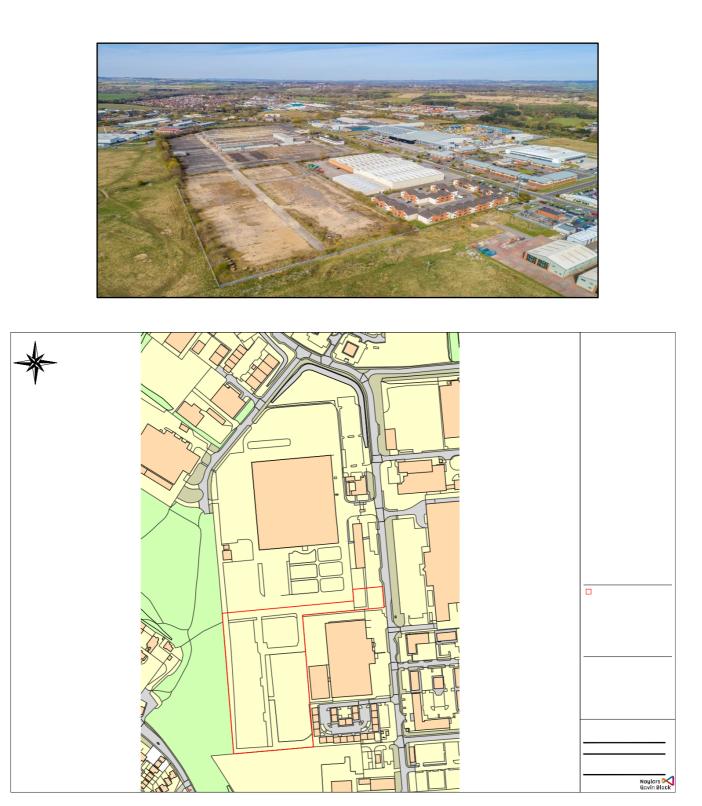

### Description

The site comprises a rectangular shaped secure fenced area laid in concrete/tarmac with access off St Johns Road.

The site could be suitable for hardstanding or potential development subject to planning consent.

## Accommodation

The site provides an approximate area of:

2.83 hectares (7 acres).