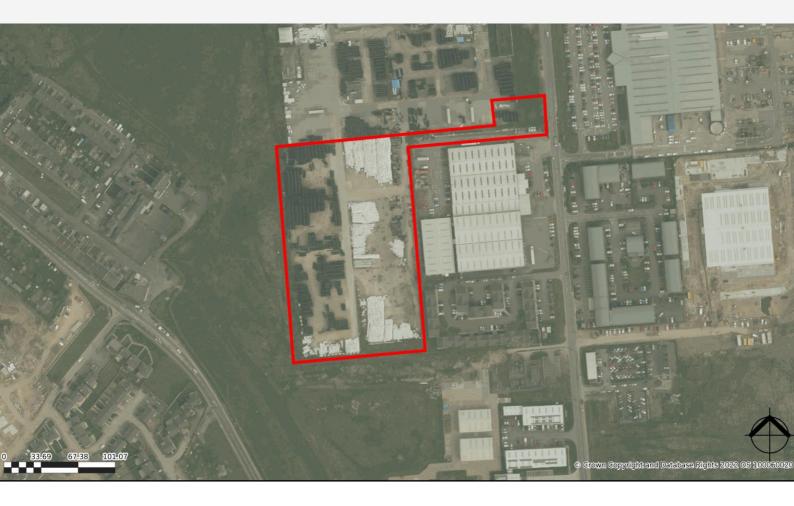

### Description

The site comprises a rectangular shaped secure fenced area laid in concrete/tarmac with access off St Johns Road.

The site could be suitable for hardstanding or potential development subject to planning consent.

## Accommodation

The site provides an approximate area of:

2.83 hectares (7 acres).