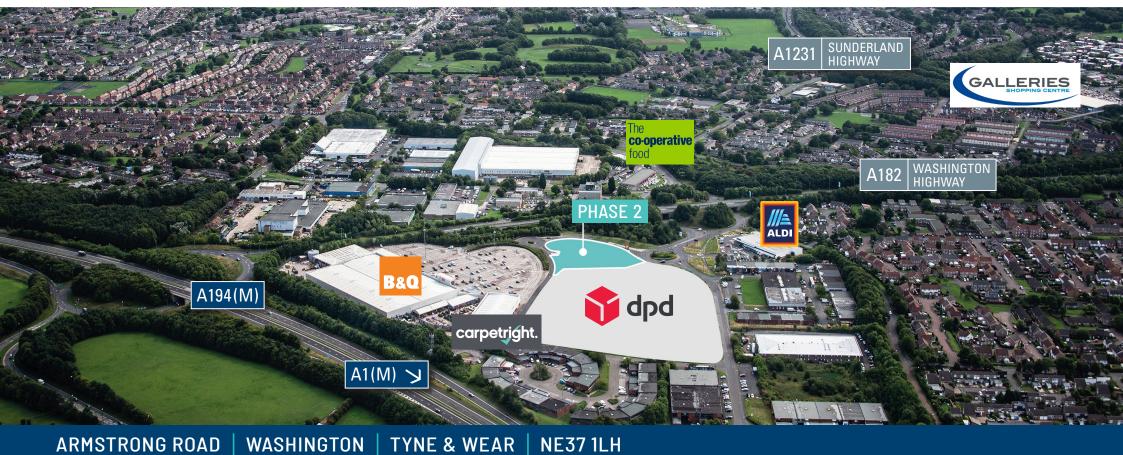

### LOCATION

Velocity 194 is a strategically located development in the heart of Washington in Tyne & Wear, 8 miles to the south of Newcastle and 7 miles west of Sunderland. The Nissan Motor Manufacturing Plant is 4 miles to the east and the A1 (M) is 2 miles away.

DPD have recently committed to a pre-let of a 60,000 sq.ft parcel distribution facility on Phase 1 of the development.

WASHINGTON

Galleries
Shopping
Centre

A19

PORT OF TYNE

ARMSTRONG ROAD | WASHINGTON | TYNE & WEAR | NE37 1LH

PHASE 2 SITE PLAN

Roadside /
Drive-thru /
Trade Counter
Opportunity /

Misrepresentation Act: Particulars contained in this brochure have been produced in good faith, are set out as a general guide and do not constitute the whole or part of any contract. All liability in negligence or otherwise, arising from use of these particulars are hereby excluded. April 2021.