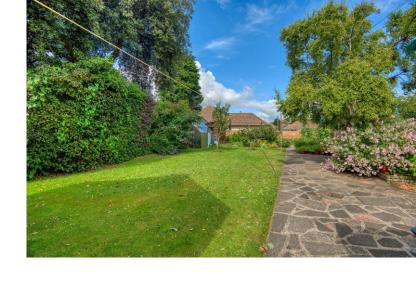

## External

- Front/Driveway
- Garage
- Rear Garden

Externally to the front the property has a paved front garden with a variety of mature conifers, off street parking for several cars leading to a garage. The sunny aspect large walled rear garden is mainly laid to lawn with a well developed vegetable plot at the end of the garden perfect for anyone looking to grow their own food, there is also a paved terrace area ideal for entertaining.