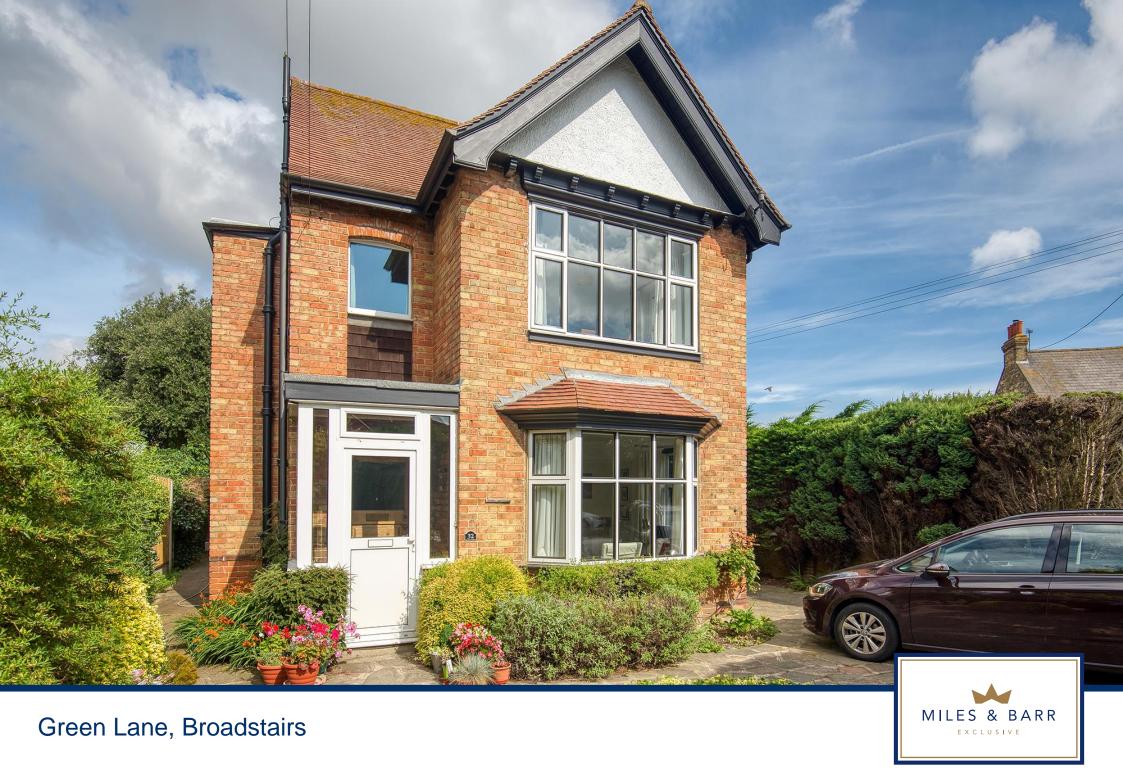

# 32 Green Lane Broadstairs Kent CT10 2RR

### **Property**

Found along the sought after location of Green Lane is this incredibly spacious four bedroom detached home, situated on a corner plot with wrap around gardens offering plenty of room for extending if required with relevant planning. Set back from the road behind a walled front garden the property benefits from a lot of privacy by not being overlooked, to the ground floor there is an entrance porch, a light and spacious lounge to the front, a separate dining room, plenty of storage cupboards and a good size kitchen leading to a wc and utility room with door to the garden.

Externally to the front the property has a paved front garden with a variety of mature conifers, off street parking for several cars leading to a garage. The sunny aspect large walled rear garden is mainly laid to lawn with a well developed vegetable plot at the end of the garden perfect for anyone looking to grow their own food, there is also a paved terrace area ideal for entertaining.