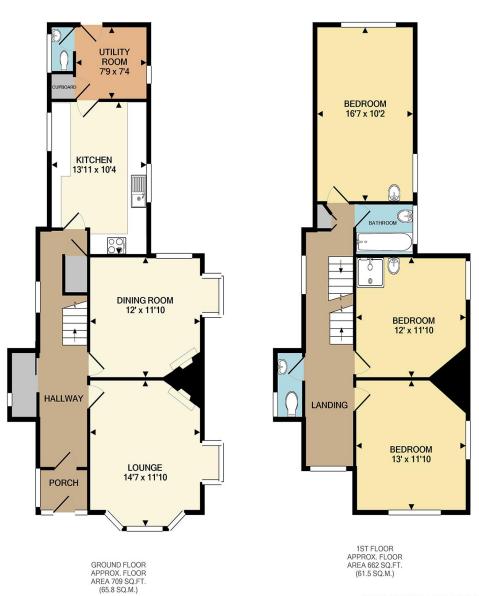

## **Ground Floor**

- Porch
- Hallway
- Lounge 14'7 x 11'10 (4.45m x 3.61m)
- Dining Room 12'0 x 11'10 (3.66m x 3.61m)
- Kitchen 13'11 x 10'4 (4.24m x 3.15m)
- Utility Room 7'9 x 7'4 (2.36m x 2.24m)
- Cloakroom

# First Floor

- Landing
- Bedroom 16'7 x 10'2 (5.05m x 3.10m)
- Bedroom
   12'0 x 11'10
   (3.66m x 3.61m)

- Bedroom
   13'0 x 11'10
   (3.96m x 3.61m)
- Bathroom
- · Separate W.C.

### **Property**

Found along the sought after location of Green Lane is this incredibly spacious four bedroom detached home, situated on a corner plot with wrap around gardens offering plenty of room for extending if required with relevant planning. Set back from the road behind a walled front garden the property benefits from a lot of privacy by not being overlooked, to the ground floor there is an entrance porch, a light and spacious lounge to the front, a separate dining room, plenty of storage cupboards and a good size kitchen leading to a wc and utility room with door to the garden.

The first floor comprises three double bedrooms, a separate wc and a family bathroom with stairs leading to the second floor where there is a further double bedroom, the perfect space for any growing family.