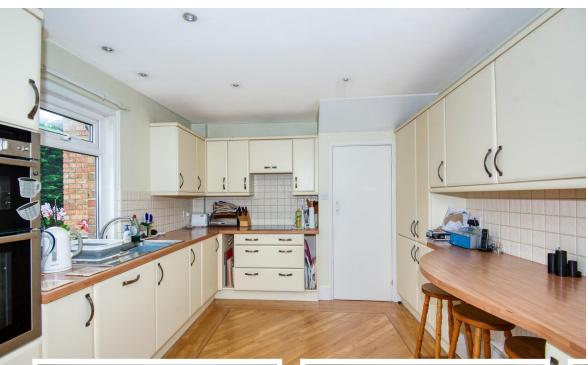

## **Ground Floor**

- Porch
- Hallway
- Lounge 14'7 x 11'10 (4.45m x 3.61m)
- Dining Room 12'0 x 11'10 (3.66m x 3.61m)
- Kitchen 13'11 x 10'4 (4.24m x 3.15m)
- Utility Room 7'9 x 7'4 (2.36m x 2.24m)
- Cloakroom

### **Property**

Found along the sought after location of Green Lane is this incredibly spacious four bedroom detached home, situated on a corner plot with wrap around gardens offering plenty of room for extending if required with relevant planning. Set back from the road behind a walled front garden the property benefits from a lot of privacy by not being overlooked, to the ground floor there is an entrance porch, a light and spacious lounge to the front, a separate dining room, plenty of storage cupboards and a good size kitchen leading to a wc and utility room with door to the garden.