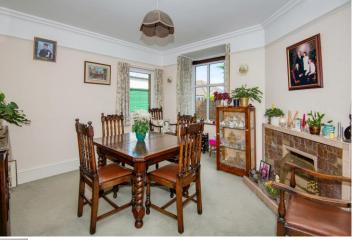

## **Ground Floor**

- Porch
- Hallway
- Lounge 14'7 x 11'10 (4.45m x 3.61m)
- Dining Room 12'0 x 11'10 (3.66m x 3.61m)
- Kitchen 13'11 x 10'4 (4.24m x 3.15m)
- Utility Room 7'9 x 7'4 (2.36m x 2.24m)
- Cloakroom

### **Property**

Found along the sought after location of Green Lane is this incredibly spacious four bedroom detached home, situated on a corner plot with wrap around gardens offering plenty of room for extending if required with relevant planning. Set back from the road behind a walled front garden the property benefits from a lot of privacy by not being overlooked, to the ground floor there is an entrance porch, a light and spacious lounge to the front, a separate dining room, plenty of storage cupboards and a good size kitchen leading to a wc and utility room with door to the garden.