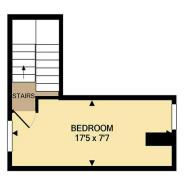

# Second Floor

 Bedroom 17'5 x 7'7 (5.31m x 2.31m)

The first floor comprises three double bedrooms, a separate wc and a family bathroom with stairs leading to the second floor where there is a further double bedroom, the perfect space for any growing family.

2ND FLOOR APPROX. FLOOR AREA 156 SQ.FT. (14.5 SQ.M.)

TOTAL APPROX. FLOOR AREA 1527 SQ.FT. (141.8 SQ.M.)
Measurements are approximate. Not to scale. Illustrative purposes only
Made with Metropix ©2021

14 Lower Chantry Lane, Canterbury, Kent CT1 1UF Tel: 01227 499000