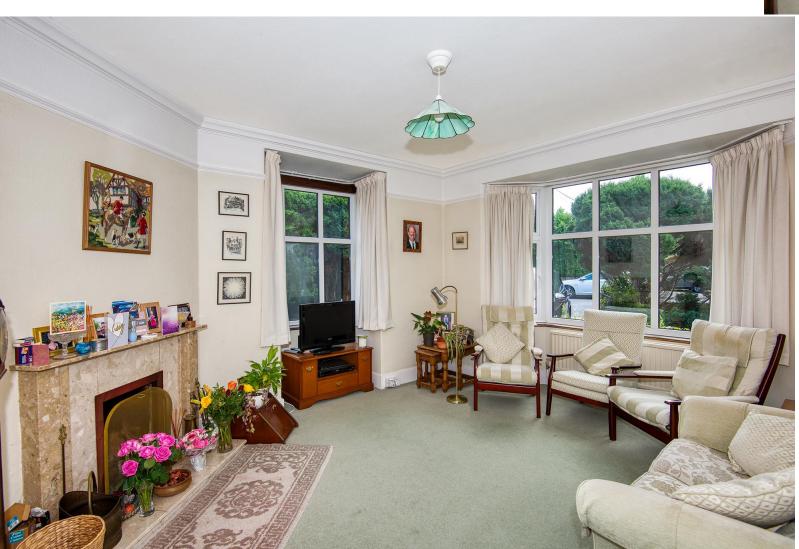

## **Ground Floor**

- Porch
- Hallway
- Lounge 14'7 x 11'10 (4.45m x 3.61m)
- Dining Room 12'0 x 11'10 (3.66m x 3.61m)
- Kitchen 13'11 x 10'4 (4.24m x 3.15m)
- Utility Room 7'9 x 7'4 (2.36m x 2.24m)
- Cloakroom

### **Property**

Found along the sought after location of Green Lane is this incredibly spacious four bedroom detached home, situated on a corner plot with wrap around gardens offering plenty of room for extending if required with relevant planning. Set back from the road behind a walled front garden the property benefits from a lot of privacy by not being overlooked, to the ground floor there is an entrance porch, a light and spacious lounge to the front, a separate dining room, plenty of storage cupboards and a good size kitchen leading to a wc and utility room with door to the garden.