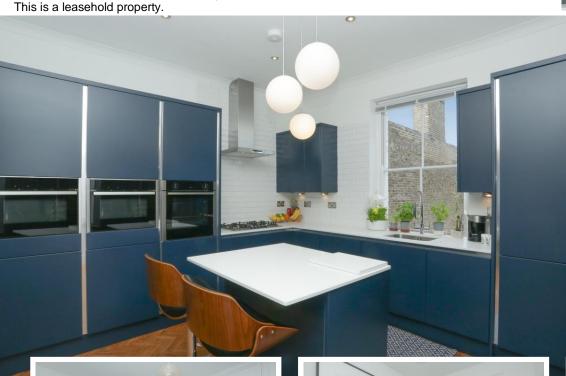

#### SPACIOUS REFURBISHED SPLIT LEVEL MAISONETTE WITH NO ONWARD CHAIN!

Situated on the ever-popular Nelson Crescent is this fabulous, incredibly spacious Grade II listed apartment boasting a wealth of charm and character such as refurbished sash windows, wood burning fireplace and Parquet flooring along with panoramic views of the Royal Harbour. The apartment is perfectly located for Ramsgate's vibrant mix of bars restaurants and cafe culture. In our opinion the property has been refurbished to an extremely high standard. Inside this split level maisonette you will find a beautiful newly installed kitchen with Neff coffee machine and appliances and a wine fridge, a separate utility room with WC and a lounge/diner with stunning panoramic views over the harbour and out to sea. The space under the stairs has also been utilised and has been turned into a study area perfect for anyone working from home. Upstairs there are three bedrooms, the master benefiting from an en-suite shower room as well as a modern bathroom to this floor. Additionally, there is storage space in the loft.