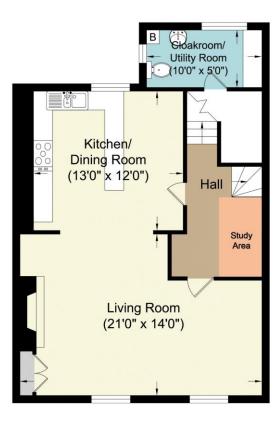

#### Second Floor

- Hallway
- WC/Utility Room 10'0 x 5'0 (3.05m x 1.52m)
- Landing
- Living Room 21'0 x 14'0 (6.40m x 4.27m)
- Kitchen/Dining Room 13'0 x 12'0 (3.96m x 3.66m)

#### SPACIOUS REFURBISHED SPLIT LEVEL MAISONETTE WITH NO ONWARD CHAIN!

Situated on the ever-popular Nelson Crescent is this fabulous, incredibly spacious Grade II listed apartment boasting a wealth of charm and character such as refurbished sash windows, wood burning fireplace and Parquet flooring along with panoramic views of the Royal Harbour. The apartment is perfectly located for Ramsgate's vibrant mix of bars restaurants and cafe culture. In our opinion the property has been refurbished to an extremely high standard. Inside this split level maisonette you will find a beautiful newly installed kitchen with Neff coffee machine and appliances and a wine fridge, a separate utility room with WC and a lounge/diner with stunning panoramic views over the harbour and out to sea. The space under the stairs has also been utilised and has been turned into a study area perfect for anyone working from home. Upstairs there are three bedrooms, the master benefiting from an en-suite shower room as well as a modern bathroom to this floor. Additionally, there is storage space in the loft.