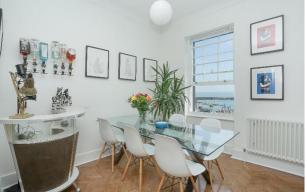

#### SPACIOUS REFURBISHED SPLIT LEVEL MAISONETTE WITH NO ONWARD CHAIN!

Situated on the ever-popular Nelson Crescent is this fabulous, incredibly spacious Grade II listed apartment boasting a wealth of charm and character such as refurbished sash windows, wood burning fireplace and Parquet flooring along with panoramic views of the Royal Harbour. The apartment is perfectly located for Ramsgate's vibrant mix of bars restaurants and cafe culture. In our opinion the property has been refurbished to an extremely high standard. Inside this split level maisonette you will find a beautiful newly installed kitchen with Neff coffee machine and appliances and a wine fridge, a separate utility room with WC and a lounge/diner with stunning panoramic views over the harbour and out to sea. The space under the stairs has also been utilised and has been turned into a study area perfect for anyone working from home. Upstairs there are three bedrooms, the master benefiting from an en-suite shower room as well as a modern bathroom to this floor. Additionally, there is storage space in the loft.