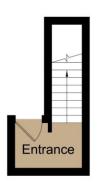

First Floor Approximate Floor Area 52.00 sq. ft. (4.80 sq. m)

Second Floor Approximate Floor Area 598.00 sq. ft. (55.60 sq. m)

Third Floor Approximate Floor Area 540.00 sq. ft. (50.10 sq. m)

# TOTAL APPROX FLOOR AREA 1189.00 SQ. FT. (AREA 110.50 SQ. M)

Measurements are approximate. Not to scale. Illustrative purposes only.

In accordance with the Property Misdescriptions Act (1991) we have prepared these sales particulars as a general guide to give a broad description of the property. They are not intended to constitute part of an offer or contract. We have not carried out a structural survey and the services, appliances and specific fittings have not been tested. All photographs, measurements, floorplans and distances referred to are given as a guide and should not be relied upon for the purchase of carpets or any other fixtures or fittings. Lease details, service charges and ground rent (where applicable) are given as a guide only and should be checked and confirmed by your Solicitor prior to exchange of contracts.