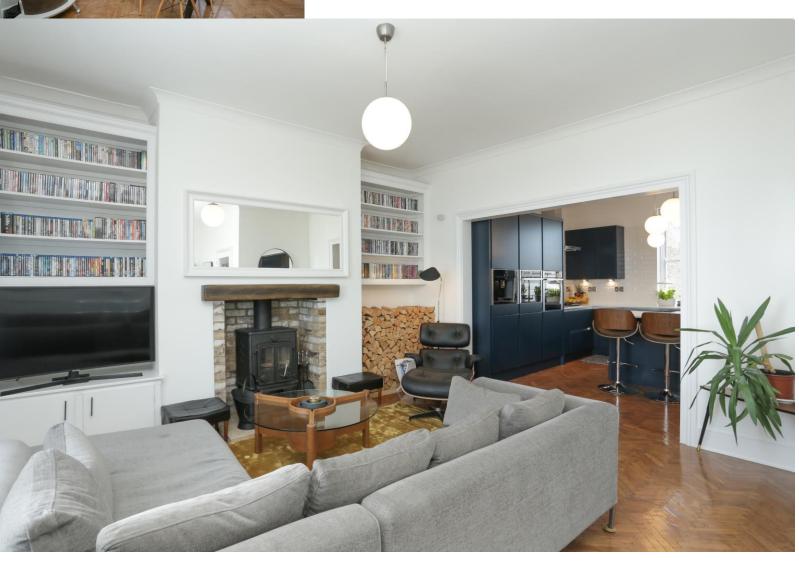

#### SPACIOUS REFURBISHED SPLIT LEVEL MAISONETTE WITH NO ONWARD CHAIN!

Situated on the ever-popular Nelson Crescent is this fabulous, incredibly spacious Grade II listed apartment boasting a wealth of charm and character such as refurbished sash windows, wood burning fireplace and Parquet flooring along with panoramic views of the Royal Harbour. The apartment is perfectly located for Ramsgate's vibrant mix of bars restaurants and cafe culture. In our opinion the property has been refurbished to an extremely high standard. Inside this split level maisonette you will find a beautiful newly installed kitchen with Neff coffee machine and appliances and a wine fridge, a separate utility room with WC and a lounge/diner with stunning panoramic views over the harbour and out to sea. The space under the stairs has also been utilised and has been turned into a study area perfect for anyone working from home. Upstairs there are three bedrooms, the master benefiting from an en-suite shower room as well as a modern bathroom to this floor. Additionally, there is storage space in the loft.