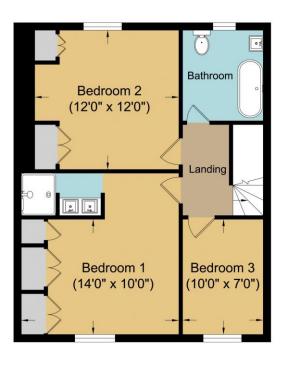

## **Third Floor**

- Landing
- Bedroom One 14'0 x 10'0 (4.27m x 3.05m)
- En-suite Shower Room
- Bedroom Two 12'0 x 12'0 (3.66m x 3.66m)
- Bedroom Three 10'0 x 7'0 (3.05m x 2.13m)
- Bathroom
- Loft Space for Storage

#### SPACIOUS REFURBISHED SPLIT LEVEL MAISONETTE WITH NO ONWARD CHAIN!

Situated on the ever-popular Nelson Crescent is this fabulous, incredibly spacious Grade II listed apartment boasting a wealth of charm and character such as refurbished sash windows, wood burning fireplace and Parquet flooring along with panoramic views of the Royal Harbour. The apartment is perfectly located for Ramsgate's vibrant mix of bars restaurants and cafe culture. In our opinion the property has been refurbished to an extremely high standard. Inside this split level maisonette you will find a beautiful newly installed kitchen with Neff coffee machine and appliances and a wine fridge, a separate utility room with WC and a lounge/diner with stunning panoramic views over the harbour and out to sea. The space under the stairs has also been utilised and has been turned into a study area perfect for anyone working from home. Upstairs there are three bedrooms, the master benefiting from an en-suite shower room as well as a modern bathroom to this floor. Additionally, there is storage space in the loft.