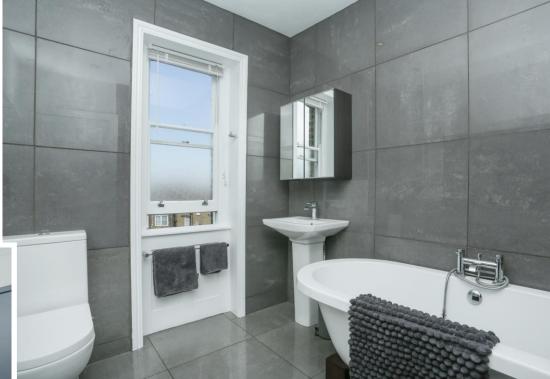

## **Third Floor**

- Landing
- Bedroom One 14'0 x 10'0 (4.27m x 3.05m)
- En-suite Shower Room
- Bedroom Two 12'0 x 12'0 (3.66m x 3.66m)
- Bedroom Three 10'0 x 7'0 (3.05m x 2.13m)
- Bathroom
- Loft Space for Storage

#### SPACIOUS REFURBISHED SPLIT LEVEL MAISONETTE WITH NO ONWARD CHAIN!

Situated on the ever-popular Nelson Crescent is this fabulous, incredibly spacious Grade II listed apartment boasting a wealth of charm and character such as refurbished sash windows, wood burning fireplace and Parquet flooring along with panoramic views of the Royal Harbour. The apartment is perfectly located for Ramsgate's vibrant mix of bars restaurants and cafe culture. In our opinion the property has been refurbished to an extremely high standard. Inside this split level maisonette you will find a beautiful newly installed kitchen with Neff coffee machine and appliances and a wine fridge, a separate utility room with WC and a lounge/diner with stunning panoramic views over the harbour and out to sea. The space under the stairs has also been utilised and has been turned into a study area perfect for anyone working from home. Upstairs there are three bedrooms, the master benefiting from an en-suite shower room as well as a modern bathroom to this floor. Additionally, there is storage space in the loft.