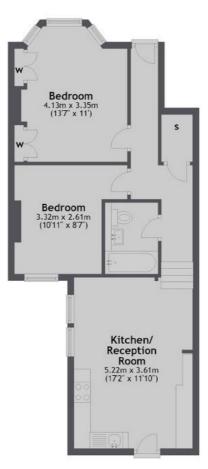

#### **Ground Floor**

Total area: approx. 55.8 sq. metres (600.1 sq. feet)

Streatham

London SW2 4UG

020 8674 8400

Lettings

105 Streatham Hill