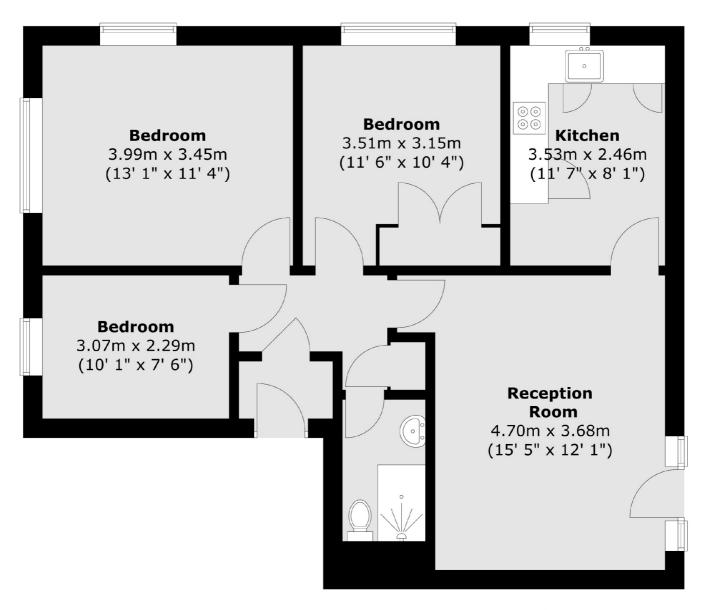

### Maple Mews, London, SW16

#### **Ground Floor**

Total area (approx.): 71.6 sq. m (771 sq. ft)

Streatham

SW2 4UG

020 8674 7400

London

Sales

105 Streatham Hill